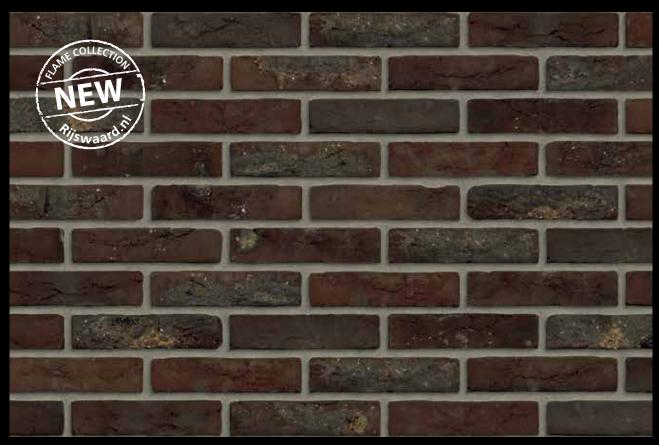

nsin VB EF** 



# Carbon-sintered facing bricks

A building with a Unique appearance depends entirely on the bricks used. Sintered bricks have a timeless quality and bring a Characteristic look and feel to every projects.

Before the bricks are loaded into the kiln, they are sprinkled with carbon powder.

Being fired at a high temperature causes them to start to melt, giving the **bricks** different colour in some

spots and creatinga unique aesthetic.



#### COLLECTION

- Caramel Brown Flame WS WF
- Crimson Red Flame HV WF
- Dark Amber Red Flame HV WF
- Fawn Yellow Flame HV WF
- Macaroon Yellow Flame HV WF
- Pewter Grev Flame HV WI
- Sable Black VB WF
- Salmon Red Flame VB WF
- Smoke Grey Flame WS WF

# FLAME COLLECTION



**Caramel Brown Flame WS WF** 



**Crimson Red Flame HV WF** 



**Dark Amber Red Flame HV WF** 



**Fawn Yellow Flame HV WF** 

# FLAME COLLECTION



**Macaroon Yellow Flame HV WF** 



**Pewter Grey Flame HV WF** 



Salmon Red Flame VB WF

# FLAME COLLECTION



**Smoke Grey Flame WS WF** 



Sable Black VB WF



# BRICK SLIPS









# BLENDS







# STAY ON THE SAFE SIDE TEXTURE DESIGNER









#### An enduring ambition

Here at Rijswaard, progress is one of the most important cornerstones of our business. While the focus during our first decade was primarily on improving our products, production processes and working conditions, our main focus today is the environment. It's why we boldly pursue every opportunity to reduce our environmental impact and footprint.

In change in recent years. There is not enough space here to explain how environ