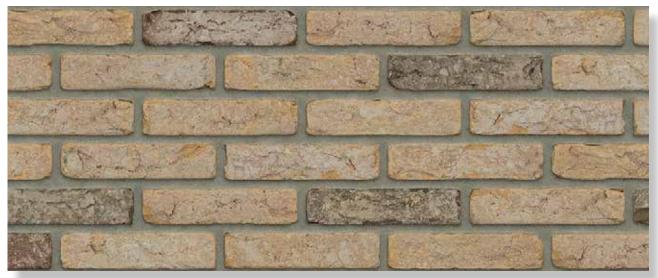

**Aqua Geel Wit WF** 







# RETRO COLLECTIO Our retro bricks take you effortlessly back in time. These bricks feature the charm and ambiance of yesteryear, but with the quality of today's standards. To achieve this excellent combination of qualities, we first fire bricks of the same high quality as all our products. The bricks are then subjected to an artificial aging process. This involves tumbling them in a barrel – similar to a centrifuge – for hours until they are literally stripped of their sharp edges. Afterwards, the bricks look as if they have been in use for many years. A thin cement coating completes the charming retro look. Retro bricks are also available in brick slips and corners. **Cheyenne HV WF**



# **RETRO**

COLLECTION



## RETRO COLLECTION



**Boise HV WF** 



**Boulder HV WF** 



**Cheyenne HV WF** 



Jackson HV WF



Chimay VB EF



Dakota VB EF

## RETRO COLLECTION



Texas VB EF



**Utah VB EF** 



**Wisconsin VB EF** 



# Carbon-sintered facing bricks

A building with a Unique appearance depends entirely on the bricks used. Sintered bricks have a timeless quality and bring a Characteristic look and feel to every projects.

Before the bricks are loaded into the kiln, they are sprinkled with carbon powder.

Being fired at a high temperature causes them to start to melt, giving the **bricks** different colour in some

spots and creatinga unique aesthetic.



#### COLLECTION

- Caramel Brown Flame WS WF
- Crimson Red Flame HV WF
- Dark Amber Red Flame HV WF
- Fawn Yellow Flame HV WF
- Macaroon Yellow Flame HV WF
- Pewter Grev Flame HV WI