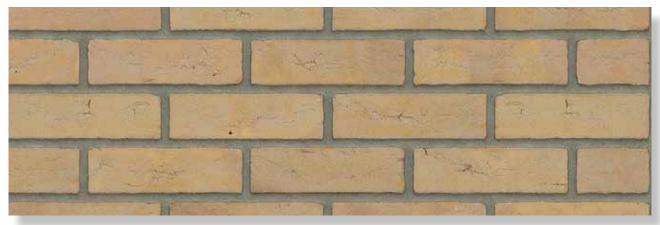

## MATRIX BRICKS AND SIZES

|                                 | 210x100x50 | 210x100x50 | 210x100x55 | 215x100x65 | 215x100x65 | 210x100x50 | 215x100x65 |
|---------------------------------|------------|------------|------------|------------|------------|------------|------------|
|                                 | VB WF      | HV WF      | RENO VB    | VB EF      | HV EF      | WS WF      | WS EF      |
|                                 |            |            |            |            |            |            |            |
| MACHINE MOULDED COLLI           | CTION      |            |            |            |            |            |            |
| Antraciet VB WF                 | •          |            |            |            |            |            |            |
| Brons VB WF                     | •          |            |            |            |            |            |            |
| Geel zz VB WF                   | •          |            |            |            |            |            |            |
| Maasbruin VB WF                 | •          |            |            |            |            |            |            |
| Naturel VB WF                   | •          |            |            |            |            |            |            |
| Paars Rustiek VB WF             | •          |            |            |            |            |            |            |
| Roodpaars VB WF                 | •          |            |            |            |            |            |            |
| Zwart mangaan VB WF             | on demand  |            |            |            |            |            |            |
| Maasbruin Reno VB               |            |            | •          |            |            |            |            |
| Roodpaars Reno VB               |            |            | •          |            |            |            |            |
| Aalster Bont VB EF / DR36B      |            |            |            | •          |            |            |            |
| Antraciet VB EF / DR46B         |            |            |            | •          |            |            |            |
| Beige VB EF / DR52B             |            |            |            | •          |            |            |            |
| Engels Bont VB EF / DR2B        |            |            |            | •          |            |            |            |
| Engels Bont Redux VB EF / DR12B |            |            |            | •          |            |            |            |
| Geel zz VB EF / DR4B            |            |            |            | •          |            |            |            |
| Grijs zz VB EF / DR40B          |            |            |            | •          |            |            |            |
| Naturel VB EF / DR20B           |            |            |            | •          |            |            |            |
| Regent VB EF / DR6B             |            |            |            | •          |            |            |            |
| Staplefield VB EF / DR22B       |            |            |            | •          |            |            |            |
|                                 |            |            |            |            |            |            |            |
|                                 |            |            |            |            |            |            |            |
| HAND MOULDED COLLECT            | ON         |            |            |            |            |            |            |
| Aalster Bont HV WF              |            | •          |            |            |            |            |            |
| Antraciet HV WF                 |            | •          |            |            |            |            |            |
| Aubergine HV WF                 |            | •          |            |            |            |            |            |
| Bommels Bont HV WF              |            | •          |            |            |            |            |            |
| Bommels Bont Redux HV WF        |            | •          |            |            |            |            |            |
| Brons HV WF                     |            | •          |            |            |            |            |            |
| Engels Bont HV WF               |            | •          |            |            |            |            |            |
| Gamers Bont HV WF               |            | •          |            |            |            |            |            |
| Geel zz HV WF                   |            | •          |            |            |            |            |            |
| Grijs zz HV WF                  |            | •          |            |            |            |            |            |
| Maasbruin HV WF                 |            | •          |            |            |            |            |            |
| Mississippi HV WF               |            | •          |            |            |            |            |            |
| Naturel HV WF                   |            | •          |            |            |            |            |            |
| Oranje WF HV                    |            | •          |            |            |            |            |            |
| Paars Rustiek HV WF             |            | •          |            |            |            |            |            |
| Roodpaars HV WF                 |            | •          |            |            |            |            |            |
| Zwart mangaan HV WF             |            | •          |            |            |            |            |            |
|                                 |            |            |            |            |            |            |            |
|                                 |            |            |            |            |            |            |            |
|                                 |            |            |            |            |            |            |            |
|                                 |            |            |            |            |            |            |            |
|                                 |            |            |            |            |            |            |            |
|                                 |            |            |            |            |            |            |            |