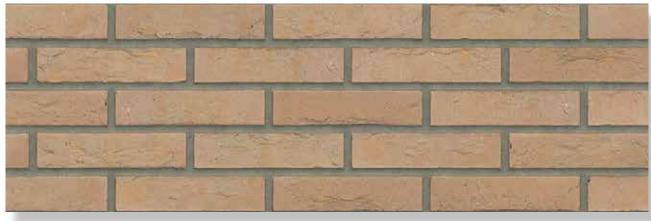

## MATRIX BRICKS AND SIZES

|                                 | 210x100x50 | 210x100x50 | 210x100x55 | 215x100x65 | 215x100x65 | 210x100x50 | 215x100x65 |
|---------------------------------|------------|------------|------------|------------|------------|------------|------------|
|                                 | VB WF      | HV WF      | RENO VB    | VB EF      | HV EF      | WS WF      | WS EF      |
|                                 |            |            |            |            |            |            |            |
| MACHINE MOULDED COLLI           | CTION      |            |            |            |            |            |            |
| Antraciet VB WF                 | •          |            |            |            |            |            |            |
| Brons VB WF                     | •          |            |            |            |            |            |            |
| Geel zz VB WF                   | •          |            |            |            |            |            |            |
| Maasbruin VB WF                 | •          |            |            |            |            |            |            |
| Naturel VB WF                   | •          |            |            |            |            |            |            |
| Paars Rustiek VB WF             | •          |            |            |            |            |            |            |
| Roodpaars VB WF                 | •          |            |            |            |            |            |            |
| Zwart mangaan VB WF             | on demand  |            |            |            |            |            |            |
| Maasbruin Reno VB               |            |            | •          |            |            |            |            |
| Roodpaars Reno VB               |            |            | •          |            |            |            |            |
| Aalster Bont VB EF / DR36B      |            |            |            | •          |            |            |            |
| Antraciet VB EF / DR46B         |            |            |            | •          |            |            |            |
| Beige VB EF / DR52B             |            |            |            | •          |            |            |            |
| Engels Bont VB EF / DR2B        |            |            |            | •          |            |            |            |
| Engels Bont Redux VB EF / DR12B |            |            |            | •          |            |            |            |
| Geel zz VB EF / DR4B            |            |            |            | •          |            |            |            |
| Grijs zz VB EF / DR40B          |            |            |            | •          |            |            |            |
| Naturel VB EF / DR20B           |            |            |            | •          |            |            |            |
| Regent VB EF / DR6B             |            |            |            | •          |            |            |            |
| Staplefield VB EF / DR22B       |            |            |            | •          |            |            |            |
|                                 |            |            |            |            |            |            |            |
|                                 |            |            |            |            |            |            |            |
| HAND MOULDED COLLECT            | ON         |            |            |            |            |            |            |
| Aalster Bont HV WF              |            | •          |            |            |            |            |            |
| Antraciet HV WF                 |            | •          |            |            |            |            |            |
| Aubergine HV WF                 |            | •          |            |            |            |            |            |
| Bommels Bont HV WF              |            | •          |            |            |            |            |            |
| Bommels Bont Redux HV WF        |            | •          |            |            |            |            |            |
| Brons HV WF                     |            | •          |            |            |            |            |            |
| Engels Bont HV WF               |            | •          |            |            |            |            |            |
| Gamers Bont HV WF               |            | •          |            |            |            |            |            |
| Geel zz HV WF                   |            | •          |            |            |            |            |            |
| Grijs zz HV WF                  |            | •          |            |            |            |            |            |
| Maasbruin HV WF                 |            | •          |            |            |            |            |            |
| Mississippi HV WF               |            | •          |            |            |            |            |            |
| Naturel HV WF                   |            | •          |            |            |            |            |            |
| Oranje WF HV                    |            | •          |            |            |            |            |            |
| Paars Rustiek HV WF             |            | •          |            |            |            |            |            |
| Roodpaars HV WF                 |            | •          |            |            |            |            |            |
| Zwart mangaan HV WF             |            | •          |            |            |            |            |            |
|                                 |            |            |            |            |            |            |            |
|                                 |            |            |            |            |            |            |            |
|                                 |            |            |            |            |            |            |            |
|                                 |            |            |            |            |            |            |            |
|                                 |            |            |            |            |            |            |            |
|                                 |            |            |            |            |            |            |            |