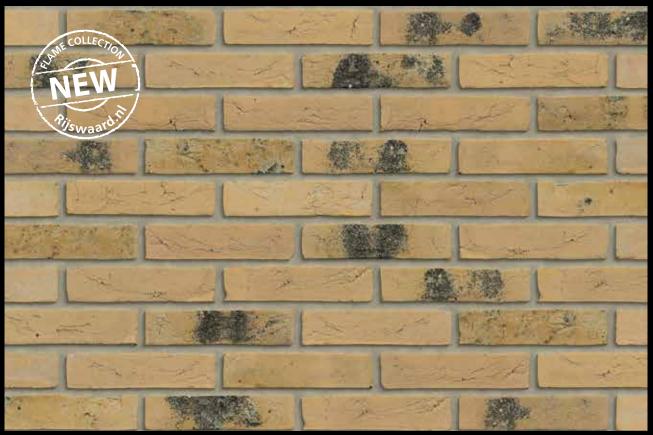

facing bricks

A building with a Unique appearance depends entirely on the bricks used. Sintered bricks have a timeless quality and bring a Characteristic look and feel to every projects.

Before the bricks are loaded into the kiln, they are sprinkled with carbon powder.

Being fired at a high temperature causes them to start to melt, giving the **bricks** different colour in some

spots and creatinga unique aesthetic.



#### COLLECTION

- Caramel Brown Flame WS WF
- Crimson Red Flame HV WF
- Dark Amber Red Flame HV WF
- Fawn Yellow Flame HV WF
- Macaroon Yellow Flame HV WF
- Pewter Grev Flame HV WI
- Sable Black VB WF
- Salmon Red Flame VB WF
- Smoke Grey Flame WS WF

# FLAME COLLECTION



**Caramel Brown Flame WS WF** 



**Crimson Red Flame HV WF** 



**Dark Amber Red Flame HV WF** 



**Fawn Yellow Flame HV WF** 

# FLAME COLLECTION



**Macaroon Yellow Flame HV WF** 



**Pewter Grey Flame HV WF** 



Salmon Red Flame VB WF

# FLAME COLLECTION



**Smoke Grey Flame WS WF** 



Sable Black VB WF



# BRICK SLIPS









# BLENDS







# STAY ON THE SAFE SIDE TEXTURE DESIGNER









#### An enduring ambition

Here at Rijswaard, progress is one of the most important cornerstones of our business. While the focus during our first decade was primarily on improving our products, production processes and working conditions, our main focus today is the environment. It's why we boldly pursue every opportunity to reduce our environmental impact and footprint.

In change in recent years. There is not enough space here to explain how environmentally friendly our production pr