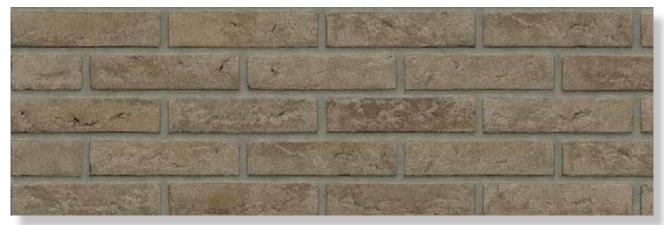

## MATRIX BRICKS AND SIZES

|                                 | 210x100x50 | 210x100x50 | 210x100x55 | 215x100x65 | 215x100x65 | 210x100x50 | 215x100x65 |
|---------------------------------|------------|------------|------------|------------|------------|------------|------------|
|                                 | VB WF      | HV WF      | RENO VB    | VB EF      | HV EF      | WS WF      | WS EF      |
|                                 |            |            |            |            |            |            |            |
| MACHINE MOULDED COLLI           | CTION      |            |            |            |            |            |            |
| Antraciet VB WF                 | •          |            |            |            |            |            |            |
| Brons VB WF                     | •          |            |            |            |            |            |            |
| Geel zz VB WF                   | •          |            |            |            |            |            |            |
| Maasbruin VB WF                 | •          |            |            |            |            |            |            |
| Naturel VB WF                   | •          |            |            |            |            |            |            |
| Paars Rustiek VB WF             | •          |            |            |            |            |            |            |
| Roodpaars VB WF                 | •          |            |            |            |            |            |            |
| Zwart mangaan VB WF             | on demand  |            |            |            |            |            |            |
| Maasbruin Reno VB               |            |            | •          |            |            |            |            |
| Roodpaars Reno VB               |            |            | •          |            |            |            |            |
| Aalster Bont VB EF / DR36B      |            |            |            | •          |            |            |            |
| Antraciet VB EF / DR46B         |            |            |            | •          |            |            |            |
| Beige VB EF / DR52B             |            |            |            | •          |            |            |            |
| Engels Bont VB EF / DR2B        |            |            |            | •          |            |            |            |
| Engels Bont Redux VB EF / DR12B |            |            |            | •          |            |            |            |
| Geel zz VB EF / DR4B            |            |            |            | •          |            |            |            |
| Grijs zz VB EF / DR40B          |            |            |            | •          |            |            |            |
| Naturel VB EF / DR20B           |            |            |            | •          |            |            |            |
| Regent VB EF / DR6B             |            |            |            | •          |            |            |            |
| Staplefield VB EF / DR22B       |            |            |            | •          |            |            |            |
|                                 |            |            |            |            |            |            |            |
|                                 |            |            |            |            |            |            |            |
| HAND MOULDED COLLECT            | ON         |            |            |            |            |            |            |
| Aalster Bont HV WF              |            | •          |            |            |            |            |            |
| Antraciet HV WF                 |            | •          |            |            |            |            |            |
| Aubergine HV WF                 |            | •          |            |            |            |            |            |
| Bommels Bont HV WF              |            | •          |            |            |            |            |            |
| Bommels Bont Redux HV WF        |            | •          |            |            |            |            |            |
| Brons HV WF                     |            | •          |            |            |            |            |            |
| Engels Bont HV WF               |            | •          |            |            |            |            |            |
| Gamers Bont HV WF               |            | •          |            |            |            |            |            |
| Geel zz HV WF                   |            | •          |            |            |            |            |            |
| Grijs zz HV WF                  |            | •          |            |            |            |            |            |
| Maasbruin HV WF                 |            | •          |            |            |            |            |            |
| Mississippi HV WF               |            | •          |            |            |            |            |            |
| Naturel HV WF                   |            | •          |            |            |            |            |            |
| Oranje WF HV                    |            | •          |            |            |            |            |            |
| Paars Rustiek HV WF             |            | •          |            |            |            |            |            |
| Roodpaars HV WF                 |            | •          |            |            |            |            |            |
| Zwart mangaan HV WF             |            | •          |            |            |            |            |            |
|                                 |            |            |            |            |            |            |            |
|                                 |            |            |            |            |            |            |            |
|                                 |            |            |            |            |            |            |            |
|                                 |            |            |            |            |            |            |            |
|                                 |            |            |            |            |            |            |            |
|                                 |            |            |            |            |            |            |            |