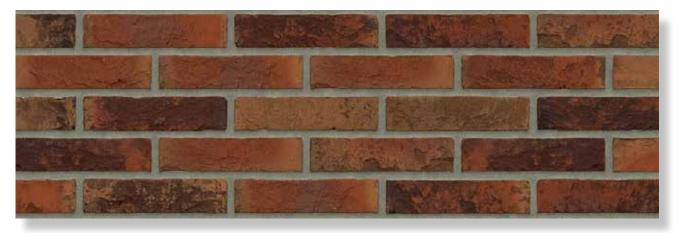

## MATRIX BRICKS AND SIZES

|                                 | 210x100x50 | 210x100x50 | 210x100x55 | 215x100x65 | 215x100x65 | 210x100x50 | 215x100x65 |
|---------------------------------|------------|------------|------------|------------|------------|------------|------------|
|                                 | VB WF      | HV WF      | RENO VB    | VB EF      | HV EF      | WS WF      | WS EF      |
|                                 |            |            |            |            |            |            |            |
| MACHINE MOULDED COLLI           | CTION      |            |            |            |            |            |            |
| Antraciet VB WF                 | •          |            |            |            |            |            |            |
| Brons VB WF                     | •          |            |            |            |            |            |            |
| Geel zz VB WF                   | •          |            |            |            |            |            |            |
| Maasbruin VB WF                 | •          |            |            |            |            |            |            |
| Naturel VB WF                   | •          |            |            |            |            |            |            |
| Paars Rustiek VB WF             | •          |            |            |            |            |            |            |
| Roodpaars VB WF                 | •          |            |            |            |            |            |            |
| Zwart mangaan VB WF             | on demand  |            |            |            |            |            |            |
| Maasbruin Reno VB               |            |            | •          |            |            |            |            |
| Roodpaars Reno VB               |            |            | •          |            |            |            |            |
| Aalster Bont VB EF / DR36B      |            |            |            | •          |            |            |            |
| Antraciet VB EF / DR46B         |            |            |            | •          |            |            |            |
| Beige VB EF / DR52B             |            |            |            | •          |            |            |            |
| Engels Bont VB EF / DR2B        |            |            |            | •          |            |            |            |
| Engels Bont Redux VB EF / DR12B |            |            |            | •          |            |            |            |
| Geel zz VB EF / DR4B            |            |            |            | •          |            |            |            |
| Grijs zz VB EF / DR40B          |            |            |            | •          |            |            |            |
| Naturel VB EF / DR20B           |            |            |            | •          |            |            |            |
| Regent VB EF / DR6B             |            |            |            | •          |            |            |            |
| Staplefield VB EF / DR22B       |            |            |            | •          |            |            |            |
|                                 |            |            |            |            |            |            |            |
|                                 |            |            |            |            |            |            |            |
| HAND MOULDED COLLECT            | ON         |            |            |            |            |            |            |
| Aalster Bont HV WF              |            | •          |            |            |            |            |            |
| Antraciet HV WF                 |            | •          |            |            |            |            |            |
| Aubergine HV WF                 |            | •          |            |            |            |            |            |
| Bommels Bont HV WF              |            | •          |            |            |            |            |            |
| Bommels Bont Redux HV WF        |            | •          |            |            |            |            |            |
| Brons HV WF                     |            | •          |            |            |            |            |            |
| Engels Bont HV WF               |            | •          |            |            |            |            |            |
| Gamers Bont HV WF               |            | •          |            |            |            |            |            |
| Geel zz HV WF                   |            | •          |            |            |            |            |            |
| Grijs zz HV WF                  |            | •          |            |            |            |            |            |
| Maasbruin HV WF                 |            | •          |            |            |            |            |            |
| Mississippi HV WF               |            | •          |            |            |            |            |            |
| Naturel HV WF                   |            | •          |            |            |            |            |            |
| Oranje WF HV                    |            | •          |            |            |            |            |            |
| Paars Rustiek HV WF             |            | •          |            |            |            |            |            |
| Roodpaars HV WF                 |            | •          |            |            |            |            |            |
| Zwart mangaan HV WF             |            | •          |            |            |            |            |            |
|                                 |            |            |            |            |            |            |            |
|                                 |            |            |            |            |            |            |            |
|                                 |            |            |            |            |            |            |            |
|                                 |            |            |            |            |            |            |            |
|                                 |            |            |            |            |            |            |            |
|                                 |            |            |            |            |            |            |            |

## MATRIX BRICKS AND SIZES

|                                                           | 210x100x50 | 210x100x50 | 210x100x55 | 215x100x65 | 215x100x65 | 210x100x50 | 215x100x65 |
|-----------------------------------------------------------|------------|------------|------------|------------|------------|------------|------------|
|                                                           | VB WF      | HV WF      | RENO VB    | VB EF      | HV EF      | WS WF      | WS EF      |
| HAND MOULDED COLLECTION                                   | N          |            |            |            |            |            |            |
| Aalster Bont HV EF / DR37B                                |            |            |            |            | •          |            |            |
| Antraciet HV EF / DR39B                                   |            |            |            |            | •          |            |            |
| Beige HV EF / DR57B                                       |            |            |            |            | •          |            |            |
| Belgrave HV EF / DR5B                                     |            |            |            |            | •          |            |            |
| Burngrave Redux HV EF / DR55B                             |            |            |            |            | •          |            |            |
| Engels Bont HV EF / DR1B                                  |            |            |            |            | •          |            |            |
| Engels Bont Redux HV EF / DR51B                           |            |            |            |            | •          |            |            |
| Farnley HV EF / DR13B                                     |            |            |            |            | •          |            |            |
| Geel grafiet HV EF / DR61B                                |            |            |            |            | •          |            |            |
| Geel zz HV EF / DR3B                                      |            |            |            |            | •          |            |            |
| Geel zz Redux HV EF / DR53B                               |            |            |            |            | •          |            |            |
| Grijs zz HV EF / DR41B                                    |            |            |            |            | •          |            |            |
| Holmbury HV EF / DR21B                                    |            |            |            |            | •          |            |            |
| Naturel HV EF / DR11B                                     |            |            |            |            | •          |            |            |
| Old West Mill HV EF / DR19B                               |            |            |            |            | •          |            |            |
| Rood zz HV EF / DR43B                                     |            |            |            |            | •          |            |            |
| Whitley HV EF / DR15B                                     |            |            |            |            | •          |            |            |
|                                                           |            |            |            |            |            |            |            |
|                                                           |            |            |            |            |            |            |            |
| AQUA COLLECTION                                           |            |            |            |            |            |            |            |
| Aqua beige redux WF                                       |            |            |            |            |            | •          |            |
| Aqua geel WF                                              |            |            |            |            |            | •          |            |
| Aqua grijs WF                                             |            |            |            |            |            | •          |            |
| Aqua maasbruin redux WF                                   |            |            |            |            |            | •          |            |
| Aqua roodpaars WF                                         |            |            |            |            |            | on demand  |            |
| Aqua roodpaars redux WF                                   |            |            |            |            |            | •          |            |
| Aqua Geel EF / DR24B                                      |            |            |            |            |            |            | •          |
| Aqua Roodpaars redux EF /DR14B                            |            |            |            |            |            |            | •          |
|                                                           |            |            |            |            |            |            |            |
|                                                           |            |            |            |            |            |            |            |
| AQUA COLLECTION                                           |            |            |            |            |            |            |            |
| KAMELEON                                                  |            |            |            |            |            |            |            |
| Aqua bruin geel WF                                        |            |            |            |            |            | •          |            |
| Aqua geel wit WF                                          |            |            |            |            |            | •          |            |
| Aqua geel wit Wi<br>Aqua geel bruin WF                    |            |            |            |            |            | •          |            |
|                                                           |            |            |            |            |            | •          |            |
| Aqua grijs wit WF<br>———————————————————————————————————— |            |            |            |            |            | •          |            |
|                                                           |            |            |            |            |            | •          |            |
| Aqua oranje blauw WF<br>—                                 |            |            |            |            |            |            |            |
|                                                           |            |            |            |            |            |            |            |
|                                                           |            |            |            |            |            |            |            |
|                                                           |            |            |            |            |            |            |            |
|                                                           |            |            |            |            |            |            |            |
|                                                           |            |            |            |            |            |            |            |
|                                                           |            |            |            |            |            |            |            |
|                                                           |            |            |            |            |            |            |            |