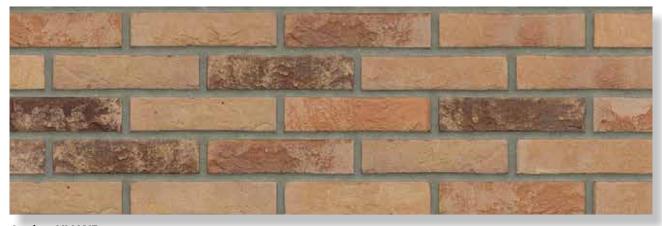

## MATRIX BRICKS AND SIZES

|                                 | 210x100x50 | 210x100x50 | 210x100x55 | 215x100x65 | 215x100x65 | 210x100x50 | 215x100x65 |
|---------------------------------|------------|------------|------------|------------|------------|------------|------------|
|                                 | VB WF      | HV WF      | RENO VB    | VB EF      | HV EF      | WS WF      | WS EF      |
|                                 |            |            |            |            |            |            |            |
| MACHINE MOULDED COLLI           | CTION      |            |            |            |            |            |            |
| Antraciet VB WF                 | •          |            |            |            |            |            |            |
| Brons VB WF                     | •          |            |            |            |            |            |            |
| Geel zz VB WF                   | •          |            |            |            |            |            |            |
| Maasbruin VB WF                 | •          |            |            |            |            |            |            |
| Naturel VB WF                   | •          |            |            |            |            |            |            |
| Paars Rustiek VB WF             | •          |            |            |            |            |            |            |
| Roodpaars VB WF                 | •          |            |            |            |            |            |            |
| Zwart mangaan VB WF             | on demand  |            |            |            |            |            |            |
| Maasbruin Reno VB               |            |            | •          |            |            |            |            |
| Roodpaars Reno VB               |            |            | •          |            |            |            |            |
| Aalster Bont VB EF / DR36B      |            |            |            | •          |            |            |            |
| Antraciet VB EF / DR46B         |            |            |            | •          |            |            |            |
| Beige VB EF / DR52B             |            |            |            | •          |            |            |            |
| Engels Bont VB EF / DR2B        |            |            |            | •          |            |            |            |
| Engels Bont Redux VB EF / DR12B |            |            |            | •          |            |            |            |
| Geel zz VB EF / DR4B            |            |            |            | •          |            |            |            |
| Grijs zz VB EF / DR40B          |            |            |            | •          |            |            |            |
| Naturel VB EF / DR20B           |            |            |            | •          |            |            |            |
| Regent VB EF / DR6B             |            |            |            | •          |            |            |            |
| Staplefield VB EF / DR22B       |            |            |            | •          |            |            |            |
|                                 |            |            |            |            |            |            |            |
|                                 |            |            |            |            |            |            |            |
| HAND MOULDED COLLECT            | ON         |            |            |            |            |            |            |
| Aalster Bont HV WF              |            | •          |            |            |            |            |            |
| Antraciet HV WF                 |            | •          |            |            |            |            |            |
| Aubergine HV WF                 |            | •          |            |            |            |            |            |
| Bommels Bont HV WF              |            | •          |            |            |            |            |            |
| Bommels Bont Redux HV WF        |            | •          |            |            |            |            |            |
| Brons HV WF                     |            | •          |            |            |            |            |            |
| Engels Bont HV WF               |            | •          |            |            |            |            |            |
| Gamers Bont HV WF               |            | •          |            |            |            |            |            |
| Geel zz HV WF                   |            | •          |            |            |            |            |            |
| Grijs zz HV WF                  |            | •          |            |            |            |            |            |
| Maasbruin HV WF                 |            | •          |            |            |            |            |            |
| Mississippi HV WF               |            | •          |            |            |            |            |            |
| Naturel HV WF                   |            | •          |            |            |            |            |            |
| Oranje WF HV                    |            | •          |            |            |            |            |            |
| Paars Rustiek HV WF             |            | •          |            |            |            |            |            |
| Roodpaars HV WF                 |            | •          |            |            |            |            |            |
| Zwart mangaan HV WF             |            | •          |            |            |            |            |            |
|                                 |            |            |            |            |            |            |            |
|                                 |            |            |            |            |            |            |            |
|                                 |            |            |            |            |            |            |            |
|                                 |            |            |            |            |            |            |            |
|                                 |            |            |            |            |            |            |            |
|                                 |            |            |            |            |            |            |            |