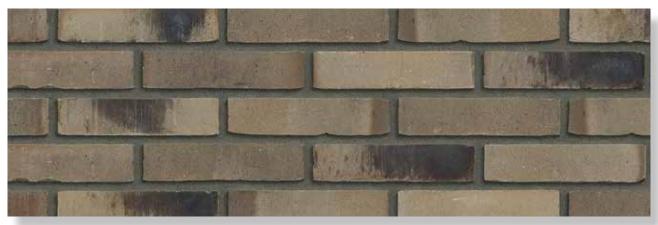

## MATRIX BRICKS AND SIZES

|                                                           | 210x100x50 | 210x100x50 | 210x100x55 | 215x100x65 | 215x100x65 | 210x100x50 | 215x100x65 |
|-----------------------------------------------------------|------------|------------|------------|------------|------------|------------|------------|
|                                                           | VB WF      | HV WF      | RENO VB    | VB EF      | HV EF      | WS WF      | WS EF      |
| HAND MOULDED COLLECTION                                   | N          |            |            |            |            |            |            |
| Aalster Bont HV EF / DR37B                                |            |            |            |            | •          |            |            |
| Antraciet HV EF / DR39B                                   |            |            |            |            | •          |            |            |
| Beige HV EF / DR57B                                       |            |            |            |            | •          |            |            |
| Belgrave HV EF / DR5B                                     |            |            |            |            | •          |            |            |
| Burngrave Redux HV EF / DR55B                             |            |            |            |            | •          |            |            |
| Engels Bont HV EF / DR1B                                  |            |            |            |            | •          |            |            |
| Engels Bont Redux HV EF / DR51B                           |            |            |            |            | •          |            |            |
| Farnley HV EF / DR13B                                     |            |            |            |            | •          |            |            |
| Geel grafiet HV EF / DR61B                                |            |            |            |            | •          |            |            |
| Geel zz HV EF / DR3B                                      |            |            |            |            | •          |            |            |
| Geel zz Redux HV EF / DR53B                               |            |            |            |            | •          |            |            |
| Grijs zz HV EF / DR41B                                    |            |            |            |            | •          |            |            |
| Holmbury HV EF / DR21B                                    |            |            |            |            | •          |            |            |
| Naturel HV EF / DR11B                                     |            |            |            |            | •          |            |            |
| Old West Mill HV EF / DR19B                               |            |            |            |            | •          |            |            |
| Rood zz HV EF / DR43B                                     |            |            |            |            | •          |            |            |
| Whitley HV EF / DR15B                                     |            |            |            |            | •          |            |            |
|                                                           |            |            |            |            |            |            |            |
|                                                           |            |            |            |            |            |            |            |
| AQUA COLLECTION                                           |            |            |            |            |            |            |            |
| Aqua beige redux WF                                       |            |            |            |            |            | •          |            |
| Aqua geel WF                                              |            |            |            |            |            | •          |            |
| Aqua grijs WF                                             |            |            |            |            |            | •          |            |
| Aqua maasbruin redux WF                                   |            |            |            |            |            | •          |            |
| Aqua roodpaars WF                                         |            |            |            |            |            | on demand  |            |
| Aqua roodpaars redux WF                                   |            |            |            |            |            | •          |            |
| Aqua Geel EF / DR24B                                      |            |            |            |            |            |            | •          |
| Aqua Roodpaars redux EF /DR14B                            |            |            |            |            |            |            | •          |
|                                                           |            |            |            |            |            |            |            |
|                                                           |            |            |            |            |            |            |            |
| AQUA COLLECTION                                           |            |            |            |            |            |            |            |
| KAMELEON                                                  |            |            |            |            |            |            |            |
| Aqua bruin geel WF                                        |            |            |            |            |            | •          |            |
| Aqua geel wit WF                                          |            |            |            |            |            | •          |            |
| Aqua geel wit Wi<br>Aqua geel bruin WF                    |            |            |            |            |            | •          |            |
|                                                           |            |            |            |            |            | •          |            |
| Aqua grijs wit WF<br>———————————————————————————————————— |            |            |            |            |            | •          |            |
|                                                           |            |            |            |            |            | •          |            |
| Aqua oranje blauw WF<br>—                                 |            |            |            |            |            |            |            |
|                                                           |            |            |            |            |            |            |            |
|                                                           |            |            |            |            |            |            |            |
|                                                           |            |            |            |            |            |            |            |
|                                                           |            |            |            |            |            |            |            |
|                                                           |            |            |            |            |            |            |            |
|                                                           |            |            |            |            |            |            |            |
|                                                           |            |            |            |            |            |            |            |