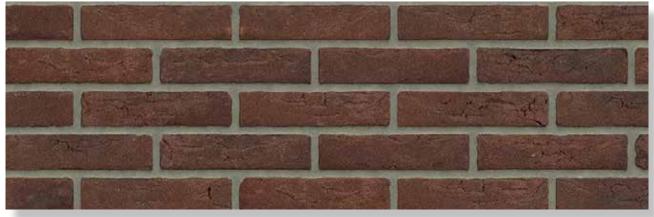

## MATRIX BRICKS AND SIZES

|                                 | 210x100x50 | 210x100x50 | 210x100x55 | 215x100x65 | 215x100x65 | 210x100x50 | 215x100x65 |
|---------------------------------|------------|------------|------------|------------|------------|------------|------------|
|                                 | VB WF      | HV WF      | RENO VB    | VB EF      | HV EF      | WS WF      | WS EF      |
|                                 |            |            |            |            |            |            |            |
| MACHINE MOULDED COLLI           | CTION      |            |            |            |            |            |            |
| Antraciet VB WF                 | •          |            |            |            |            |            |            |
| Brons VB WF                     | •          |            |            |            |            |            |            |
| Geel zz VB WF                   | •          |            |            |            |            |            |            |
| Maasbruin VB WF                 | •          |            |            |            |            |            |            |
| Naturel VB WF                   | •          |            |            |            |            |            |            |
| Paars Rustiek VB WF             | •          |            |            |            |            |            |            |
| Roodpaars VB WF                 | •          |            |            |            |            |            |            |
| Zwart mangaan VB WF             | on demand  |            |            |            |            |            |            |
| Maasbruin Reno VB               |            |            | •          |            |            |            |            |
| Roodpaars Reno VB               |            |            | •          |            |            |            |            |
| Aalster Bont VB EF / DR36B      |            |            |            | •          |            |            |            |
| Antraciet VB EF / DR46B         |            |            |            | •          |            |            |            |
| Beige VB EF / DR52B             |            |            |            | •          |            |            |            |
| Engels Bont VB EF / DR2B        |            |            |            | •          |            |            |            |
| Engels Bont Redux VB EF / DR12B |            |            |            | •          |            |            |            |
| Geel zz VB EF / DR4B            |            |            |            | •          |            |            |            |
| Grijs zz VB EF / DR40B          |            |            |            | •          |            |            |            |
| Naturel VB EF / DR20B           |            |            |            | •          |            |            |            |
| Regent VB EF / DR6B             |            |            |            | •          |            |            |            |
| Staplefield VB EF / DR22B       |            |            |            | •          |            |            |            |
|                                 |            |            |            |            |            |            |            |
|                                 |            |            |            |            |            |            |            |
| HAND MOULDED COLLECT            | ON         |            |            |            |            |            |            |
| Aalster Bont HV WF              |            | •          |            |            |            |            |            |
| Antraciet HV WF                 |            | •          |            |            |            |            |            |
| Aubergine HV WF                 |            | •          |            |            |            |            |            |
| Bommels Bont HV WF              |            | •          |            |            |            |            |            |
| Bommels Bont Redux HV WF        |            | •          |            |            |            |            |            |
| Brons HV WF                     |            | •          |            |            |            |            |            |
| Engels Bont HV WF               |            | •          |            |            |            |            |            |
| Gamers Bont HV WF               |            | •          |            |            |            |            |            |
| Geel zz HV WF                   |            | •          |            |            |            |            |            |
| Grijs zz HV WF                  |            | •          |            |            |            |            |            |
| Maasbruin HV WF                 |            | •          |            |            |            |            |            |
| Mississippi HV WF               |            | •          |            |            |            |            |            |
| Naturel HV WF                   |            | •          |            |            |            |            |            |
| Oranje WF HV                    |            | •          |            |            |            |            |            |
| Paars Rustiek HV WF             |            | •          |            |            |            |            |            |
| Roodpaars HV WF                 |            | •          |            |            |            |            |            |
| Zwart mangaan HV WF             |            | •          |            |            |            |            |            |
|                                 |            |            |            |            |            |            |            |
|                                 |            |            |            |            |            |            |            |
|                                 |            |            |            |            |            |            |            |
|                                 |            |            |            |            |            |            |            |
|                                 |            |            |            |            |            |            |            |
|                                 |            |            |            |            |            |            |            |