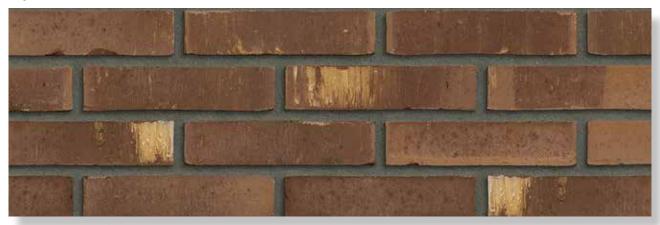

## MATRIX BRICKS AND SIZES

|                                 | 210x100x50 | 210x100x50 | 210x100x55 | 215x100x65 | 215x100x65 | 210x100x50 | 215x100x65 |
|---------------------------------|------------|------------|------------|------------|------------|------------|------------|
|                                 | VB WF      | HV WF      | RENO VB    | VB EF      | HV EF      | WS WF      | WS EF      |
|                                 |            |            |            |            |            |            |            |
| MACHINE MOULDED COLLI           | CTION      |            |            |            |            |            |            |
| Antraciet VB WF                 | •          |            |            |            |            |            |            |
| Brons VB WF                     | •          |            |            |            |            |            |            |
| Geel zz VB WF                   | •          |            |            |            |            |            |            |
| Maasbruin VB WF                 | •          |            |            |            |            |            |            |
| Naturel VB WF                   | •          |            |            |            |            |            |            |
| Paars Rustiek VB WF             | •          |            |            |            |            |            |            |
| Roodpaars VB WF                 | •          |            |            |            |            |            |            |
| Zwart mangaan VB WF             | on demand  |            |            |            |            |            |            |
| Maasbruin Reno VB               |            |            | •          |            |            |            |            |
| Roodpaars Reno VB               |            |            | •          |            |            |            |            |
| Aalster Bont VB EF / DR36B      |            |            |            | •          |            |            |            |
| Antraciet VB EF / DR46B         |            |            |            | •          |            |            |            |
| Beige VB EF / DR52B             |            |            |            | •          |            |            |            |
| Engels Bont VB EF / DR2B        |            |            |            | •          |            |            |            |
| Engels Bont Redux VB EF / DR12B |            |            |            | •          |            |            |            |
| Geel zz VB EF / DR4B            |            |            |            | •          |            |            |            |
| Grijs zz VB EF / DR40B          |            |            |            | •          |            |            |            |
| Naturel VB EF / DR20B           |            |            |            | •          |            |            |            |
| Regent VB EF / DR6B             |            |            |            | •          |            |            |            |
| Staplefield VB EF / DR22B       |            |            |            | •          |            |            |            |
|                                 |            |            |            |            |            |            |            |
|                                 |            |            |            |            |            |            |            |
| HAND MOULDED COLLECT            | ON         |            |            |            |            |            |            |
| Aalster Bont HV WF              |            | •          |            |            |            |            |            |
| Antraciet HV WF                 |            | •          |            |            |            |            |            |
| Aubergine HV WF                 |            | •          |            |            |            |            |            |
| Bommels Bont HV WF              |            | •          |            |            |            |            |            |
| Bommels Bont Redux HV WF        |            | •          |            |            |            |            |            |
| Brons HV WF                     |            | •          |            |            |            |            |            |
| Engels Bont HV WF               |            | •          |            |            |            |            |            |
| Gamers Bont HV WF               |            | •          |            |            |            |            |            |
| Geel zz HV WF                   |            | •          |            |            |            |            |            |
| Grijs zz HV WF                  |            | •          |            |            |            |            |            |
| Maasbruin HV WF                 |            | •          |            |            |            |            |            |
| Mississippi HV WF               |            | •          |            |            |            |            |            |
| Naturel HV WF                   |            | •          |            |            |            |            |            |
| Oranje WF HV                    |            | •          |            |            |            |            |            |
| Paars Rustiek HV WF             |            | •          |            |            |            |            |            |
| Roodpaars HV WF                 |            | •          |            |            |            |            |            |
| Zwart mangaan HV WF             |            | •          |            |            |            |            |            |
|                                 |            |            |            |            |            |            |            |
|                                 |            |            |            |            |            |            |            |
|                                 |            |            |            |            |            |            |            |
|                                 |            |            |            |            |            |            |            |
|                                 |            |            |            |            |            |            |            |
|                                 |            |            |            |            |            |            |            |