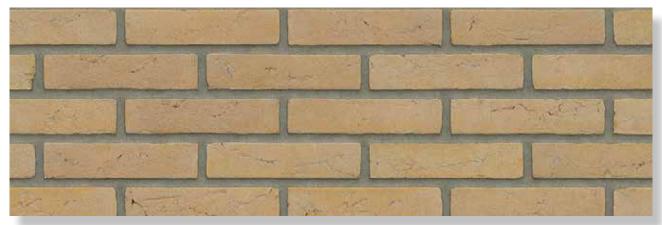

## MATRIX BRICKS AND SIZES

|                                 | 210x100x50 | 210x100x50 | 210x100x55 | 215x100x65 | 215x100x65 | 210x100x50 | 215x100x65 |
|---------------------------------|------------|------------|------------|------------|------------|------------|------------|
|                                 | VB WF      | HV WF      | RENO VB    | VB EF      | HV EF      | WS WF      | WS EF      |
|                                 |            |            |            |            |            |            |            |
| MACHINE MOULDED COLLI           | CTION      |            |            |            |            |            |            |
| Antraciet VB WF                 | •          |            |            |            |            |            |            |
| Brons VB WF                     | •          |            |            |            |            |            |            |
| Geel zz VB WF                   | •          |            |            |            |            |            |            |
| Maasbruin VB WF                 | •          |            |            |            |            |            |            |
| Naturel VB WF                   | •          |            |            |            |            |            |            |
| Paars Rustiek VB WF             | •          |            |            |            |            |            |            |
| Roodpaars VB WF                 | •          |            |            |            |            |            |            |
| Zwart mangaan VB WF             | on demand  |            |            |            |            |            |            |
| Maasbruin Reno VB               |            |            | •          |            |            |            |            |
| Roodpaars Reno VB               |            |            | •          |            |            |            |            |
| Aalster Bont VB EF / DR36B      |            |            |            | •          |            |            |            |
| Antraciet VB EF / DR46B         |            |            |            | •          |            |            |            |
| Beige VB EF / DR52B             |            |            |            | •          |            |            |            |
| Engels Bont VB EF / DR2B        |            |            |            | •          |            |            |            |
| Engels Bont Redux VB EF / DR12B |            |            |            | •          |            |            |            |
| Geel zz VB EF / DR4B            |            |            |            | •          |            |            |            |
| Grijs zz VB EF / DR40B          |            |            |            | •          |            |            |            |
| Naturel VB EF / DR20B           |            |            |            | •          |            |            |            |
| Regent VB EF / DR6B             |            |            |            | •          |            |            |            |
| Staplefield VB EF / DR22B       |            |            |            | •          |            |            |            |
|                                 |            |            |            |            |            |            |            |
|                                 |            |            |            |            |            |            |            |
| HAND MOULDED COLLECT            | ON         |            |            |            |            |            |            |
| Aalster Bont HV WF              |            | •          |            |            |            |            |            |
| Antraciet HV WF                 |            | •          |            |            |            |            |            |
| Aubergine HV WF                 |            | •          |            |            |            |            |            |
| Bommels Bont HV WF              |            | •          |            |            |            |            |            |
| Bommels Bont Redux HV WF        |            | •          |            |            |            |            |            |
| Brons HV WF                     |            | •          |            |            |            |            |            |
| Engels Bont HV WF               |            | •          |            |            |            |            |            |
| Gamers Bont HV WF               |            | •          |            |            |            |            |            |
| Geel zz HV WF                   |            | •          |            |            |            |            |            |
| Grijs zz HV WF                  |            | •          |            |            |            |            |            |
| Maasbruin HV WF                 |            | •          |            |            |            |            |            |
| Mississippi HV WF               |            | •          |            |            |            |            |            |
| Naturel HV WF                   |            | •          |            |            |            |            |            |
| Oranje WF HV                    |            | •          |            |            |            |            |            |
| Paars Rustiek HV WF             |            | •          |            |            |            |            |            |
| Roodpaars HV WF                 |            | •          |            |            |            |            |            |
| Zwart mangaan HV WF             |            | •          |            |            |            |            |            |
|                                 |            |            |            |            |            |            |            |
|                                 |            |            |            |            |            |            |            |
|                                 |            |            |            |            |            |            |            |
|                                 |            |            |            |            |            |            |            |
|                                 |            |            |            |            |            |            |            |
|                                 |            |            |            |            |            |            |            |