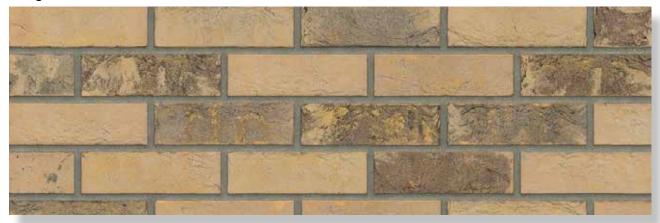

## MATRIX BRICKS AND SIZES

|                                                           | 210x100x50 | 210x100x50 | 210x100x55 | 215x100x65 | 215x100x65 | 210x100x50 | 215x100x65 |
|-----------------------------------------------------------|------------|------------|------------|------------|------------|------------|------------|
|                                                           | VB WF      | HV WF      | RENO VB    | VB EF      | HV EF      | WS WF      | WS EF      |
| HAND MOULDED COLLECTION                                   | N          |            |            |            |            |            |            |
| Aalster Bont HV EF / DR37B                                |            |            |            |            | •          |            |            |
| Antraciet HV EF / DR39B                                   |            |            |            |            | •          |            |            |
| Beige HV EF / DR57B                                       |            |            |            |            | •          |            |            |
| Belgrave HV EF / DR5B                                     |            |            |            |            | •          |            |            |
| Burngrave Redux HV EF / DR55B                             |            |            |            |            | •          |            |            |
| Engels Bont HV EF / DR1B                                  |            |            |            |            | •          |            |            |
| Engels Bont Redux HV EF / DR51B                           |            |            |            |            | •          |            |            |
| Farnley HV EF / DR13B                                     |            |            |            |            | •          |            |            |
| Geel grafiet HV EF / DR61B                                |            |            |            |            | •          |            |            |
| Geel zz HV EF / DR3B                                      |            |            |            |            | •          |            |            |
| Geel zz Redux HV EF / DR53B                               |            |            |            |            | •          |            |            |
| Grijs zz HV EF / DR41B                                    |            |            |            |            | •          |            |            |
| Holmbury HV EF / DR21B                                    |            |            |            |            | •          |            |            |
| Naturel HV EF / DR11B                                     |            |            |            |            | •          |            |            |
| Old West Mill HV EF / DR19B                               |            |            |            |            | •          |            |            |
| Rood zz HV EF / DR43B                                     |            |            |            |            | •          |            |            |
| Whitley HV EF / DR15B                                     |            |            |            |            | •          |            |            |
|                                                           |            |            |            |            |            |            |            |
|                                                           |            |            |            |            |            |            |            |
| AQUA COLLECTION                                           |            |            |            |            |            |            |            |
| Aqua beige redux WF                                       |            |            |            |            |            | •          |            |
| Aqua geel WF                                              |            |            |            |            |            | •          |            |
| Aqua grijs WF                                             |            |            |            |            |            | •          |            |
| Aqua maasbruin redux WF                                   |            |            |            |            |            | •          |            |
| Aqua roodpaars WF                                         |            |            |            |            |            | on demand  |            |
| Aqua roodpaars redux WF                                   |            |            |            |            |            | •          |            |
| Aqua Geel EF / DR24B                                      |            |            |            |            |            |            | •          |
| Aqua Roodpaars redux EF /DR14B                            |            |            |            |            |            |            | •          |
|                                                           |            |            |            |            |            |            |            |
|                                                           |            |            |            |            |            |            |            |
| AQUA COLLECTION                                           |            |            |            |            |            |            |            |
| KAMELEON                                                  |            |            |            |            |            |            |            |
| Aqua bruin geel WF                                        |            |            |            |            |            | •          |            |
| Aqua geel wit WF                                          |            |            |            |            |            | •          |            |
| Aqua geel wit Wi<br>Aqua geel bruin WF                    |            |            |            |            |            | •          |            |
|                                                           |            |            |            |            |            | •          |            |
| Aqua grijs wit WF<br>———————————————————————————————————— |            |            |            |            |            | •          |            |
|                                                           |            |            |            |            |            | •          |            |
| Aqua oranje blauw WF<br>—                                 |            |            |            |            |            |            |            |
|                                                           |            |            |            |            |            |            |            |
|                                                           |            |            |            |            |            |            |            |
|                                                           |            |            |            |            |            |            |            |
|                                                           |            |            |            |            |            |            |            |
|                                                           |            |            |            |            |            |            |            |
|                                                           |            |            |            |            |            |            |            |
|                                                           |            |            |            |            |            |            |            |