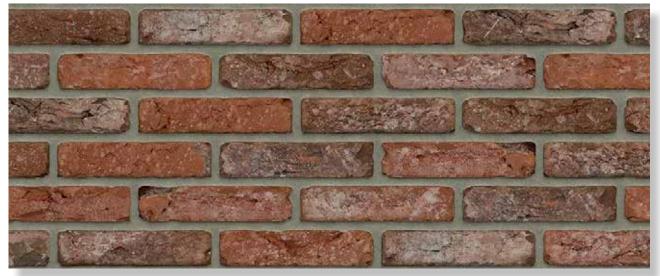

Aqua Grijs Zwart WF



**Aqua Geel Wit WF** 







# RETRO COLLECTIO Our retro bricks take you effortlessly back in time. These bricks feature the charm and ambiance of yesteryear, but with the quality of today's standards. To achieve this excellent combination of qualities, we first fire bricks of the same high quality as all our products. The bricks are then subjected to an artificial aging process. This involves tumbling them in a barrel – similar to a centrifuge – for hours until they are literally stripped of their sharp edges. Afterwards, the bricks look as if they have been in use for many years. A thin cement coating completes the charming retro look. Retro bricks are also available in brick slips and corners. **Cheyenne HV WF**



# **RETRO**

COLLECTION



## RETRO COLLECTION



**Boise HV WF** 



**Boulder HV WF** 



**Cheyenne HV WF** 



Jackson HV WF



Chimay VB EF



Dakota VB EF

## RETRO COLLECTION



Texas VB EF



**Utah VB EF** 



**Wisconsin VB EF** 



# Carbon-sintered facing bricks

A building with a Unique appearance depends entirely on the bricks used. Sintered bricks have a timeless quality and bring a Characteristic look and feel to every projects.

Before the bricks are loaded into the kiln, they are sprinkled with carbon powder.

Being fired at a high temperature causes them to start to melt, giving the **bricks** different colour in some

spots and creatinga unique aesthetic.



#### COLLECTION

- Caramel Brown Flame WS WF
- Crimson Red Flame HV WF
- Dark Amber Red Flame HV WF
- Fawn Yellow Flame HV WF
- Macaroon Yellow Flame HV WF
- Pew