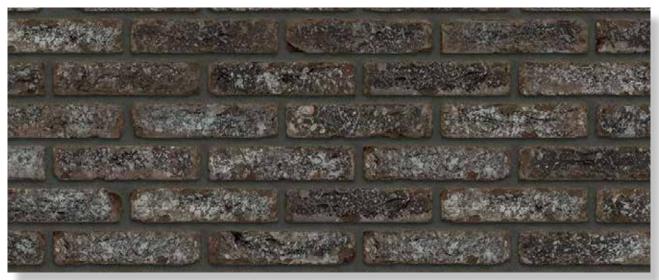

## MATRIX BRICKS AND SIZES

|                                 | 210x100x50 | 210x100x50 | 210x100x55 | 215x100x65 | 215x100x65 | 210x100x50 | 215x100x65 |
|---------------------------------|------------|------------|------------|------------|------------|------------|------------|
|                                 | VB WF      | HV WF      | RENO VB    | VB EF      | HV EF      | WS WF      | WS EF      |
|                                 |            |            |            |            |            |            |            |
| MACHINE MOULDED COLLI           | CTION      |            |            |            |            |            |            |
| Antraciet VB WF                 | •          |            |            |            |            |            |            |
| Brons VB WF                     | •          |            |            |            |            |            |            |
| Geel zz VB WF                   | •          |            |            |            |            |            |            |
| Maasbruin VB WF                 | •          |            |            |            |            |            |            |
| Naturel VB WF                   | •          |            |            |            |            |            |            |
| Paars Rustiek VB WF             | •          |            |            |            |            |            |            |
| Roodpaars VB WF                 | •          |            |            |            |            |            |            |
| Zwart mangaan VB WF             | on demand  |            |            |            |            |            |            |
| Maasbruin Reno VB               |            |            | •          |            |            |            |            |
| Roodpaars Reno VB               |            |            | •          |            |            |            |            |
| Aalster Bont VB EF / DR36B      |            |            |            | •          |            |            |            |
| Antraciet VB EF / DR46B         |            |            |            | •          |            |            |            |
| Beige VB EF / DR52B             |            |            |            | •          |            |            |            |
| Engels Bont VB EF / DR2B        |            |            |            | •          |            |            |            |
| Engels Bont Redux VB EF / DR12B |            |            |            | •          |            |            |            |
| Geel zz VB EF / DR4B            |            |            |            | •          |            |            |            |
| Grijs zz VB EF / DR40B          |            |            |            | •          |            |            |            |
| Naturel VB EF / DR20B           |            |            |            | •          |            |            |            |
| Regent VB EF / DR6B             |            |            |            | •          |            |            |            |
| Staplefield VB EF / DR22B       |            |            |            | •          |            |            |            |
|                                 |            |            |            |            |            |            |            |
|                                 |            |            |            |            |            |            |            |
| HAND MOULDED COLLECT            | ON         |            |            |            |            |            |            |
| Aalster Bont HV WF              |            | •          |            |            |            |            |            |
| Antraciet HV WF                 |            | •          |            |            |            |            |            |
| Aubergine HV WF                 |            | •          |            |            |            |            |            |
| Bommels Bont HV WF              |            | •          |            |            |            |            |            |
| Bommels Bont Redux HV WF        |            | •          |            |            |            |            |            |
| Brons HV WF                     |            | •          |            |            |            |            |            |
| Engels Bont HV WF               |            | •          |            |            |            |            |            |
| Gamers Bont HV WF               |            | •          |            |            |            |            |            |
| Geel zz HV WF                   |            | •          |            |            |            |            |            |
| Grijs zz HV WF                  |            | •          |            |            |            |            |            |
| Maasbruin HV WF                 |            | •          |            |            |            |            |            |
| Mississippi HV WF               |            | •          |            |            |            |            |            |
| Naturel HV WF                   |            | •          |            |            |            |            |            |
| Oranje WF HV                    |            | •          |            |            |            |            |            |
| Paars Rustiek HV WF             |            | •          |            |            |            |            |            |
| Roodpaars HV WF                 |            | •          |            |            |            |            |            |
| Zwart mangaan HV WF             |            | •          |            |            |            |            |            |
|                                 |            |            |            |            |            |            |            |
|                                 |            |            |            |            |            |            |            |
|                                 |            |            |            |            |            |            |            |
|                                 |            |            |            |            |            |            |            |
|                                 |            |            |            |            |            |            |            |
|                                 |            |            |            |            |            |            |            |