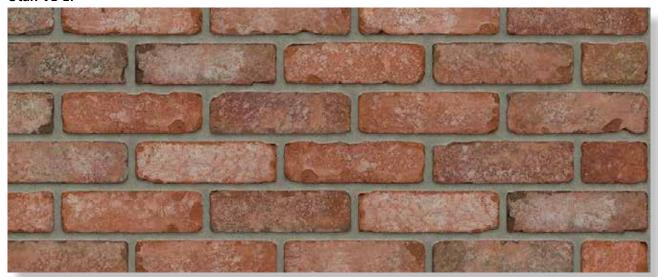

f yesteryear, but with the quality of today's standards. To achieve this excellent combination of qualities, we first fire bricks of the same high quality as all our products. The bricks are then subjected to an artificial aging process. This involves tumbling them in a barrel – similar to a centrifuge – for hours until they are literally stripped of their sharp edges. Afterwards, the bricks look as if they have been in use for many years. A thin cement coating completes the charming retro look. Retro bricks are also available in brick slips and corners. **Cheyenne HV WF**



# **RETRO**

COLLECTION



## RETRO COLLECTION



**Boise HV WF** 



**Boulder HV WF** 



**Cheyenne HV WF** 



Jackson HV WF



Chimay VB EF



Dakota VB EF

## RETRO COLLECTION



Texas VB EF



**Utah VB EF** 



**Wisconsin VB EF** 



# Carbon-sintered facing bricks

A building with a Unique appearance depends entirely on the bricks used. Sintered bricks have a timeless quality and bring a Characteristic look and feel to every projects.

Before the bricks are loaded into the kiln, they are sprinkled with carbon powder.

Being fired at a high temperature causes them to start to melt, giving the **bricks** different colour in some

spots and creatinga unique aesthetic.



#### COLLECTION

- Caramel Brown Flame WS WF
- Crimson Red Flame HV WF
- Dark Amber Red Flame HV WF
- Fawn Yellow Flame HV WF
- Macaroon Yellow Flame HV WF
- Pewter Grev Flame HV WI
- Sable Black VB WF
- Salmon Red Flame VB WF
- Smoke Grey Flame WS WF

# FLAME COLLECTION



**Caramel Brown Flame WS WF** 



**Crimson Red Flame H