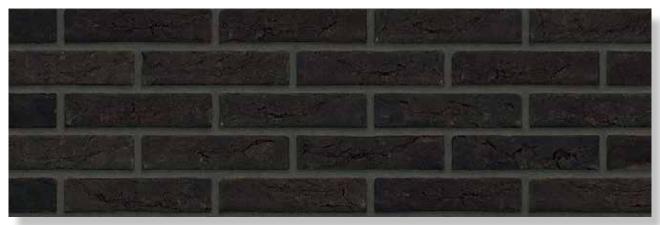

## MATRIX BRICKS AND SIZES

|                                 | 210x100x50 | 210x100x50 | 210x100x55 | 215x100x65 | 215x100x65 | 210x100x50 | 215x100x65 |
|---------------------------------|------------|------------|------------|------------|------------|------------|------------|
|                                 | VB WF      | HV WF      | RENO VB    | VB EF      | HV EF      | WS WF      | WS EF      |
|                                 |            |            |            |            |            |            |            |
| MACHINE MOULDED COLLI           | CTION      |            |            |            |            |            |            |
| Antraciet VB WF                 | •          |            |            |            |            |            |            |
| Brons VB WF                     | •          |            |            |            |            |            |            |
| Geel zz VB WF                   | •          |            |            |            |            |            |            |
| Maasbruin VB WF                 | •          |            |            |            |            |            |            |
| Naturel VB WF                   | •          |            |            |            |            |            |            |
| Paars Rustiek VB WF             | •          |            |            |            |            |            |            |
| Roodpaars VB WF                 | •          |            |            |            |            |            |            |
| Zwart mangaan VB WF             | on demand  |            |            |            |            |            |            |
| Maasbruin Reno VB               |            |            | •          |            |            |            |            |
| Roodpaars Reno VB               |            |            | •          |            |            |            |            |
| Aalster Bont VB EF / DR36B      |            |            |            | •          |            |            |            |
| Antraciet VB EF / DR46B         |            |            |            | •          |            |            |            |
| Beige VB EF / DR52B             |            |            |            | •          |            |            |            |
| Engels Bont VB EF / DR2B        |            |            |            | •          |            |            |            |
| Engels Bont Redux VB EF / DR12B |            |            |            | •          |            |            |            |
| Geel zz VB EF / DR4B            |            |            |            | •          |            |            |            |
| Grijs zz VB EF / DR40B          |            |            |            | •          |            |            |            |
| Naturel VB EF / DR20B           |            |            |            | •          |            |            |            |
| Regent VB EF / DR6B             |            |            |            | •          |            |            |            |
| Staplefield VB EF / DR22B       |            |            |            | •          |            |            |            |
|                                 |            |            |            |            |            |            |            |
|                                 |            |            |            |            |            |            |            |
| HAND MOULDED COLLECT            | ON         |            |            |            |            |            |            |
| Aalster Bont HV WF              |            | •          |            |            |            |            |            |
| Antraciet HV WF                 |            | •          |            |            |            |            |            |
| Aubergine HV WF                 |            | •          |            |            |            |            |            |
| Bommels Bont HV WF              |            | •          |            |            |            |            |            |
| Bommels Bont Redux HV WF        |            | •          |            |            |            |            |            |
| Brons HV WF                     |            | •          |            |            |            |            |            |
| Engels Bont HV WF               |            | •          |            |            |            |            |            |
| Gamers Bont HV WF               |            | •          |            |            |            |            |            |
| Geel zz HV WF                   |            | •          |            |            |            |            |            |
| Grijs zz HV WF                  |            | •          |            |            |            |            |            |
| Maasbruin HV WF                 |            | •          |            |            |            |            |            |
| Mississippi HV WF               |            | •          |            |            |            |            |            |
| Naturel HV WF                   |            | •          |            |            |            |            |            |
| Oranje WF HV                    |            | •          |            |            |            |            |            |
| Paars Rustiek HV WF             |            | •          |            |            |            |            |            |
| Roodpaars HV WF                 |            | •          |            |            |            |            |            |
| Zwart mangaan HV WF             |            | •          |            |            |            |            |            |
|                                 |            |            |            |            |            |            |            |
|                                 |            |            |            |            |            |            |            |
|                                 |            |            |            |            |            |            |            |
|                                 |            |            |            |            |            |            |            |
|                                 |            |            |            |            |            |            |            |
|                                 |            |            |            |            |            |            |            |