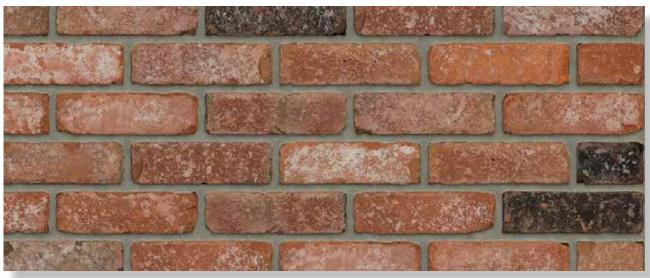

harm and ambiance of yesteryear, but with the quality of today's standards. To achieve this excellent combination of qualities, we first fire bricks of the same high quality as all our products. The bricks are then subjected to an artificial aging process. This involves tumbling them in a barrel – similar to a centrifuge – for hours until they are literally stripped of their sharp edges. Afterwards, the bricks look as if they have been in use for many years. A thin cement coating completes the charming retro look. Retro bricks are also available in brick slips and corners. **Cheyenne HV WF**



# **RETRO**

COLLECTION



## RETRO COLLECTION



**Boise HV WF** 



**Boulder HV WF** 



**Cheyenne HV WF** 



Jackson HV WF



Chimay VB EF



Dakota VB EF

## RETRO COLLECTION



Texas VB EF



**Utah VB EF** 



**Wisconsin VB EF** 



# Carbon-sintered facing bricks

A building with a Unique appearance depends entirely on the bricks used. Sintered bricks have a timeless quality and bring a Characteristic look and feel to every projects.

Before the bricks are loaded into the kiln, they are sprinkled with carbon powder.

Being fired at a high temperature causes them to start to melt, giving the **bricks** different colour in some

spots and creatinga unique aesthetic.



#### COLLECTION

- Caramel Brown Flame WS WF
- Crimson Red Flame HV WF
- Dark Amber Red Flame HV WF
- Fawn Yellow Flame HV WF
- Macaroon Yellow Flame HV WF
- Pewter Grev Flame HV WI
- Sable Black VB WF
- Salmon Red Flame VB WF
- Smoke Grey Flame WS WF

# FLAME COLLECTION



**Caramel Brown Flame WS WF** 



**