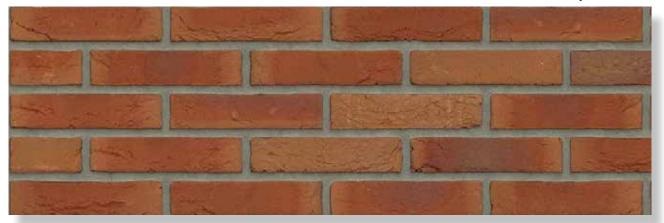

## MATRIX BRICKS AND SIZES

|                                 | 210x100x50 | 210x100x50 | 210x100x55 | 215x100x65 | 215x100x65 | 210x100x50 | 215x100x65 |
|---------------------------------|------------|------------|------------|------------|------------|------------|------------|
|                                 | VB WF      | HV WF      | RENO VB    | VB EF      | HV EF      | WS WF      | WS EF      |
|                                 |            |            |            |            |            |            |            |
| MACHINE MOULDED COLLI           | CTION      |            |            |            |            |            |            |
| Antraciet VB WF                 | •          |            |            |            |            |            |            |
| Brons VB WF                     | •          |            |            |            |            |            |            |
| Geel zz VB WF                   | •          |            |            |            |            |            |            |
| Maasbruin VB WF                 | •          |            |            |            |            |            |            |
| Naturel VB WF                   | •          |            |            |            |            |            |            |
| Paars Rustiek VB WF             | •          |            |            |            |            |            |            |
| Roodpaars VB WF                 | •          |            |            |            |            |            |            |
| Zwart mangaan VB WF             | on demand  |            |            |            |            |            |            |
| Maasbruin Reno VB               |            |            | •          |            |            |            |            |
| Roodpaars Reno VB               |            |            | •          |            |            |            |            |
| Aalster Bont VB EF / DR36B      |            |            |            | •          |            |            |            |
| Antraciet VB EF / DR46B         |            |            |            | •          |            |            |            |
| Beige VB EF / DR52B             |            |            |            | •          |            |            |            |
| Engels Bont VB EF / DR2B        |            |            |            | •          |            |            |            |
| Engels Bont Redux VB EF / DR12B |            |            |            | •          |            |            |            |
| Geel zz VB EF / DR4B            |            |            |            | •          |            |            |            |
| Grijs zz VB EF / DR40B          |            |            |            | •          |            |            |            |
| Naturel VB EF / DR20B           |            |            |            | •          |            |            |            |
| Regent VB EF / DR6B             |            |            |            | •          |            |            |            |
| Staplefield VB EF / DR22B       |            |            |            | •          |            |            |            |
|                                 |            |            |            |            |            |            |            |
|                                 |            |            |            |            |            |            |            |
| HAND MOULDED COLLECT            | ON         |            |            |            |            |            |            |
| Aalster Bont HV WF              |            | •          |            |            |            |            |            |
| Antraciet HV WF                 |            | •          |            |            |            |            |            |
| Aubergine HV WF                 |            | •          |            |            |            |            |            |
| Bommels Bont HV WF              |            | •          |            |            |            |            |            |
| Bommels Bont Redux HV WF        |            | •          |            |            |            |            |            |
| Brons HV WF                     |            | •          |            |            |            |            |            |
| Engels Bont HV WF               |            | •          |            |            |            |            |            |
| Gamers Bont HV WF               |            | •          |            |            |            |            |            |
| Geel zz HV WF                   |            | •          |            |            |            |            |            |
| Grijs zz HV WF                  |            | •          |            |            |            |            |            |
| Maasbruin HV WF                 |            | •          |            |            |            |            |            |
| Mississippi HV WF               |            | •          |            |            |            |            |            |
| Naturel HV WF                   |            | •          |            |            |            |            |            |
| Oranje WF HV                    |            | •          |            |            |            |            |            |
| Paars Rustiek HV WF             |            | •          |            |            |            |            |            |
| Roodpaars HV WF                 |            | •          |            |            |            |            |            |
| Zwart mangaan HV WF             |            | •          |            |            |            |            |            |
|                                 |            |            |            |            |            |            |            |
|                                 |            |            |            |            |            |            |            |
|                                 |            |            |            |            |            |            |            |
|                                 |            |            |            |            |            |            |            |
|                                 |            |            |            |            |            |            |            |
|                                 |            |            |            |            |            |            |            |