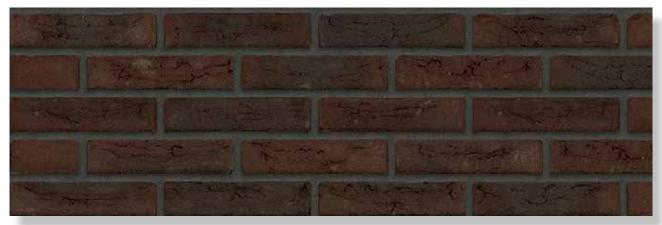

## MATRIX BRICKS AND SIZES

|                                 | 210x100x50 | 210x100x50 | 210x100x55 | 215x100x65 | 215x100x65 | 210x100x50 | 215x100x65 |
|---------------------------------|------------|------------|------------|------------|------------|------------|------------|
|                                 | VB WF      | HV WF      | RENO VB    | VB EF      | HV EF      | WS WF      | WS EF      |
|                                 |            |            |            |            |            |            |            |
| MACHINE MOULDED COLLI           | CTION      |            |            |            |            |            |            |
| Antraciet VB WF                 | •          |            |            |            |            |            |            |
| Brons VB WF                     | •          |            |            |            |            |            |            |
| Geel zz VB WF                   | •          |            |            |            |            |            |            |
| Maasbruin VB WF                 | •          |            |            |            |            |            |            |
| Naturel VB WF                   | •          |            |            |            |            |            |            |
| Paars Rustiek VB WF             | •          |            |            |            |            |            |            |
| Roodpaars VB WF                 | •          |            |            |            |            |            |            |
| Zwart mangaan VB WF             | on demand  |            |            |            |            |            |            |
| Maasbruin Reno VB               |            |            | •          |            |            |            |            |
| Roodpaars Reno VB               |            |            | •          |            |            |            |            |
| Aalster Bont VB EF / DR36B      |            |            |            | •          |            |            |            |
| Antraciet VB EF / DR46B         |            |            |            | •          |            |            |            |
| Beige VB EF / DR52B             |            |            |            | •          |            |            |            |
| Engels Bont VB EF / DR2B        |            |            |            | •          |            |            |            |
| Engels Bont Redux VB EF / DR12B |            |            |            | •          |            |            |            |
| Geel zz VB EF / DR4B            |            |            |            | •          |            |            |            |
| Grijs zz VB EF / DR40B          |            |            |            | •          |            |            |            |
| Naturel VB EF / DR20B           |            |            |            | •          |            |            |            |
| Regent VB EF / DR6B             |            |            |            | •          |            |            |            |
| Staplefield VB EF / DR22B       |            |            |            | •          |            |            |            |
|                                 |            |            |            |            |            |            |            |
|                                 |            |            |            |            |            |            |            |
| HAND MOULDED COLLECT            | ON         |            |            |            |            |            |            |
| Aalster Bont HV WF              |            | •          |            |            |            |            |            |
| Antraciet HV WF                 |            | •          |            |            |            |            |            |
| Aubergine HV WF                 |            | •          |            |            |            |            |            |
| Bommels Bont HV WF              |            | •          |            |            |            |            |            |
| Bommels Bont Redux HV WF        |            | •          |            |            |            |            |            |
| Brons HV WF                     |            | •          |            |            |            |            |            |
| Engels Bont HV WF               |            | •          |            |            |            |            |            |
| Gamers Bont HV WF               |            | •          |            |            |            |            |            |
| Geel zz HV WF                   |            | •          |            |            |            |            |            |
| Grijs zz HV WF                  |            | •          |            |            |            |            |            |
| Maasbruin HV WF                 |            | •          |            |            |            |            |            |
| Mississippi HV WF               |            | •          |            |            |            |            |            |
| Naturel HV WF                   |            | •          |            |            |            |            |            |
| Oranje WF HV                    |            | •          |            |            |            |            |            |
| Paars Rustiek HV WF             |            | •          |            |            |            |            |            |
| Roodpaars HV WF                 |            | •          |            |            |            |            |            |
| Zwart mangaan HV WF             |            | •          |            |            |            |            |            |
|                                 |            |            |            |            |            |            |            |
|                                 |            |            |            |            |            |            |            |
|                                 |            |            |            |            |            |            |            |
|                                 |            |            |            |            |            |            |            |
|                                 |            |            |            |            |            |            |            |
|                                 |            |            |            |            |            |            |            |