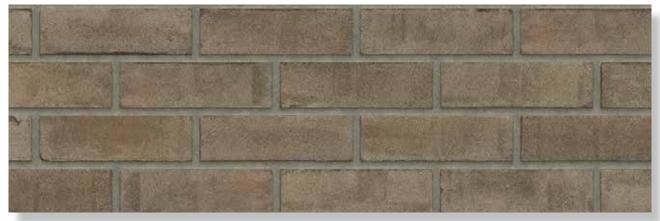

## MATRIX BRICKS AND SIZES

|                                                           | 210x100x50 | 210x100x50 | 210x100x55 | 215x100x65 | 215x100x65 | 210x100x50 | 215x100x65 |
|-----------------------------------------------------------|------------|------------|------------|------------|------------|------------|------------|
|                                                           | VB WF      | HV WF      | RENO VB    | VB EF      | HV EF      | WS WF      | WS EF      |
| HAND MOULDED COLLECTION                                   | N          |            |            |            |            |            |            |
| Aalster Bont HV EF / DR37B                                |            |            |            |            | •          |            |            |
| Antraciet HV EF / DR39B                                   |            |            |            |            | •          |            |            |
| Beige HV EF / DR57B                                       |            |            |            |            | •          |            |            |
| Belgrave HV EF / DR5B                                     |            |            |            |            | •          |            |            |
| Burngrave Redux HV EF / DR55B                             |            |            |            |            | •          |            |            |
| Engels Bont HV EF / DR1B                                  |            |            |            |            | •          |            |            |
| Engels Bont Redux HV EF / DR51B                           |            |            |            |            | •          |            |            |
| Farnley HV EF / DR13B                                     |            |            |            |            | •          |            |            |
| Geel grafiet HV EF / DR61B                                |            |            |            |            | •          |            |            |
| Geel zz HV EF / DR3B                                      |            |            |            |            | •          |            |            |
| Geel zz Redux HV EF / DR53B                               |            |            |            |            | •          |            |            |
| Grijs zz HV EF / DR41B                                    |            |            |            |            | •          |            |            |
| Holmbury HV EF / DR21B                                    |            |            |            |            | •          |            |            |
| Naturel HV EF / DR11B                                     |            |            |            |            | •          |            |            |
| Old West Mill HV EF / DR19B                               |            |            |            |            | •          |            |            |
| Rood zz HV EF / DR43B                                     |            |            |            |            | •          |            |            |
| Whitley HV EF / DR15B                                     |            |            |            |            | •          |            |            |
|                                                           |            |            |            |            |            |            |            |
|                                                           |            |            |            |            |            |            |            |
| AQUA COLLECTION                                           |            |            |            |            |            |            |            |
| Aqua beige redux WF                                       |            |            |            |            |            | •          |            |
| Aqua geel WF                                              |            |            |            |            |            | •          |            |
| Aqua grijs WF                                             |            |            |            |            |            | •          |            |
| Aqua maasbruin redux WF                                   |            |            |            |            |            | •          |            |
| Aqua roodpaars WF                                         |            |            |            |            |            | on demand  |            |
| Aqua roodpaars redux WF                                   |            |            |            |            |            | •          |            |
| Aqua Geel EF / DR24B                                      |            |            |            |            |            |            | •          |
| Aqua Roodpaars redux EF /DR14B                            |            |            |            |            |            |            | •          |
|                                                           |            |            |            |            |            |            |            |
|                                                           |            |            |            |            |            |            |            |
| AQUA COLLECTION                                           |            |            |            |            |            |            |            |
| KAMELEON                                                  |            |            |            |            |            |            |            |
| Aqua bruin geel WF                                        |            |            |            |            |            | •          |            |
| Aqua geel wit WF                                          |            |            |            |            |            | •          |            |
| Aqua geel wit Wi<br>Aqua geel bruin WF                    |            |            |            |            |            | •          |            |
|                                                           |            |            |            |            |            | •          |            |
| Aqua grijs wit WF<br>———————————————————————————————————— |            |            |            |            |            | •          |            |
|                                                           |            |            |            |            |            | •          |            |
| Aqua oranje blauw WF<br>—                                 |            |            |            |            |            |            |            |
|                                                           |            |            |            |            |            |            |            |
|                                                           |            |            |            |            |            |            |            |
|                                                           |            |            |            |            |            |            |            |
|                                                           |            |            |            |            |            |            |            |
|                                                           |            |            |            |            |            |            |            |
|                                                           |            |            |            |            |            |            |            |
|                                                           |            |            |            |            |            |            |            |