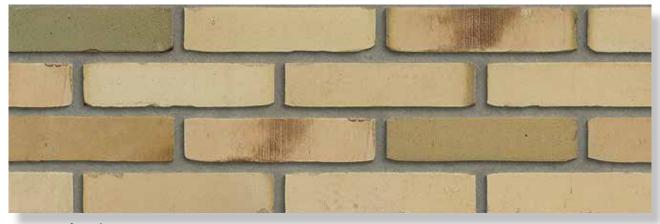

## MATRIX BRICKS AND SIZES

|                                 | 210x100x50 | 210x100x50 | 210x100x55 | 215x100x65 | 215x100x65 | 210x100x50 | 215x100x65 |
|---------------------------------|------------|------------|------------|------------|------------|------------|------------|
|                                 | VB WF      | HV WF      | RENO VB    | VB EF      | HV EF      | WS WF      | WS EF      |
|                                 |            |            |            |            |            |            |            |
| MACHINE MOULDED COLLI           | CTION      |            |            |            |            |            |            |
| Antraciet VB WF                 | •          |            |            |            |            |            |            |
| Brons VB WF                     | •          |            |            |            |            |            |            |
| Geel zz VB WF                   | •          |            |            |            |            |            |            |
| Maasbruin VB WF                 | •          |            |            |            |            |            |            |
| Naturel VB WF                   | •          |            |            |            |            |            |            |
| Paars Rustiek VB WF             | •          |            |            |            |            |            |            |
| Roodpaars VB WF                 | •          |            |            |            |            |            |            |
| Zwart mangaan VB WF             | on demand  |            |            |            |            |            |            |
| Maasbruin Reno VB               |            |            | •          |            |            |            |            |
| Roodpaars Reno VB               |            |            | •          |            |            |            |            |
| Aalster Bont VB EF / DR36B      |            |            |            | •          |            |            |            |
| Antraciet VB EF / DR46B         |            |            |            | •          |            |            |            |
| Beige VB EF / DR52B             |            |            |            | •          |            |            |            |
| Engels Bont VB EF / DR2B        |            |            |            | •          |            |            |            |
| Engels Bont Redux VB EF / DR12B |            |            |            | •          |            |            |            |
| Geel zz VB EF / DR4B            |            |            |            | •          |            |            |            |
| Grijs zz VB EF / DR40B          |            |            |            | •          |            |            |            |
| Naturel VB EF / DR20B           |            |            |            | •          |            |            |            |
| Regent VB EF / DR6B             |            |            |            | •          |            |            |            |
| Staplefield VB EF / DR22B       |            |            |            | •          |            |            |            |
|                                 |            |            |            |            |            |            |            |
|                                 |            |            |            |            |            |            |            |
| HAND MOULDED COLLECT            | ON         |            |            |            |            |            |            |
| Aalster Bont HV WF              |            | •          |            |            |            |            |            |
| Antraciet HV WF                 |            | •          |            |            |            |            |            |
| Aubergine HV WF                 |            | •          |            |            |            |            |            |
| Bommels Bont HV WF              |            | •          |            |            |            |            |            |
| Bommels Bont Redux HV WF        |            | •          |            |            |            |            |            |
| Brons HV WF                     |            | •          |            |            |            |            |            |
| Engels Bont HV WF               |            | •          |            |            |            |            |            |
| Gamers Bont HV WF               |            | •          |            |            |            |            |            |
| Geel zz HV WF                   |            | •          |            |            |            |            |            |
| Grijs zz HV WF                  |            | •          |            |            |            |            |            |
| Maasbruin HV WF                 |            | •          |            |            |            |            |            |
| Mississippi HV WF               |            | •          |            |            |            |            |            |
| Naturel HV WF                   |            | •          |            |            |            |            |            |
| Oranje WF HV                    |            | •          |            |            |            |            |            |
| Paars Rustiek HV WF             |            | •          |            |            |            |            |            |
| Roodpaars HV WF                 |            | •          |            |            |            |            |            |
| Zwart mangaan HV WF             |            | •          |            |            |            |            |            |
|                                 |            |            |            |            |            |            |            |
|                                 |            |            |            |            |            |            |            |
|                                 |            |            |            |            |            |            |            |
|                                 |            |            |            |            |            |            |            |
|                                 |            |            |            |            |            |            |            |
|                                 |            |            |            |            |            |            |            |