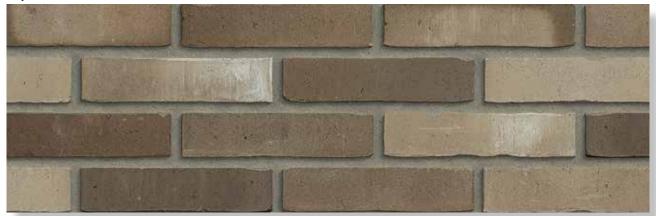

## MATRIX BRICKS AND SIZES

|                                                           | 210x100x50 | 210x100x50 | 210x100x55 | 215x100x65 | 215x100x65 | 210x100x50 | 215x100x65 |
|-----------------------------------------------------------|------------|------------|------------|------------|------------|------------|------------|
|                                                           | VB WF      | HV WF      | RENO VB    | VB EF      | HV EF      | WS WF      | WS EF      |
| HAND MOULDED COLLECTION                                   | N          |            |            |            |            |            |            |
| Aalster Bont HV EF / DR37B                                |            |            |            |            | •          |            |            |
| Antraciet HV EF / DR39B                                   |            |            |            |            | •          |            |            |
| Beige HV EF / DR57B                                       |            |            |            |            | •          |            |            |
| Belgrave HV EF / DR5B                                     |            |            |            |            | •          |            |            |
| Burngrave Redux HV EF / DR55B                             |            |            |            |            | •          |            |            |
| Engels Bont HV EF / DR1B                                  |            |            |            |            | •          |            |            |
| Engels Bont Redux HV EF / DR51B                           |            |            |            |            | •          |            |            |
| Farnley HV EF / DR13B                                     |            |            |            |            | •          |            |            |
| Geel grafiet HV EF / DR61B                                |            |            |            |            | •          |            |            |
| Geel zz HV EF / DR3B                                      |            |            |            |            | •          |            |            |
| Geel zz Redux HV EF / DR53B                               |            |            |            |            | •          |            |            |
| Grijs zz HV EF / DR41B                                    |            |            |            |            | •          |            |            |
| Holmbury HV EF / DR21B                                    |            |            |            |            | •          |            |            |
| Naturel HV EF / DR11B                                     |            |            |            |            | •          |            |            |
| Old West Mill HV EF / DR19B                               |            |            |            |            | •          |            |            |
| Rood zz HV EF / DR43B                                     |            |            |            |            | •          |            |            |
| Whitley HV EF / DR15B                                     |            |            |            |            | •          |            |            |
|                                                           |            |            |            |            |            |            |            |
|                                                           |            |            |            |            |            |            |            |
| AQUA COLLECTION                                           |            |            |            |            |            |            |            |
| Aqua beige redux WF                                       |            |            |            |            |            | •          |            |
| Aqua geel WF                                              |            |            |            |            |            | •          |            |
| Aqua grijs WF                                             |            |            |            |            |            | •          |            |
| Aqua maasbruin redux WF                                   |            |            |            |            |            | •          |            |
| Aqua roodpaars WF                                         |            |            |            |            |            | on demand  |            |
| Aqua roodpaars redux WF                                   |            |            |            |            |            | •          |            |
| Aqua Geel EF / DR24B                                      |            |            |            |            |            |            | •          |
| Aqua Roodpaars redux EF /DR14B                            |            |            |            |            |            |            | •          |
|                                                           |            |            |            |            |            |            |            |
|                                                           |            |            |            |            |            |            |            |
| AQUA COLLECTION                                           |            |            |            |            |            |            |            |
| KAMELEON                                                  |            |            |            |            |            |            |            |
| Aqua bruin geel WF                                        |            |            |            |            |            | •          |            |
| Aqua geel wit WF                                          |            |            |            |            |            | •          |            |
| Aqua geel wit Wi<br>Aqua geel bruin WF                    |            |            |            |            |            | •          |            |
|                                                           |            |            |            |            |            | •          |            |
| Aqua grijs wit WF<br>———————————————————————————————————— |            |            |            |            |            | •          |            |
|                                                           |            |            |            |            |            | •          |            |
| Aqua oranje blauw WF<br>—                                 |            |            |            |            |            |            |            |
|                                                           |            |            |            |            |            |            |            |
|                                                           |            |            |            |            |            |            |            |
|                                                           |            |            |            |            |            |            |            |
|                                                           |            |            |            |            |            |            |            |
|                                                           |            |            |            |            |            |            |            |
|                                                           |            |            |            |            |            |            |            |
|                                                           |            |            |            |            |            |            |            |