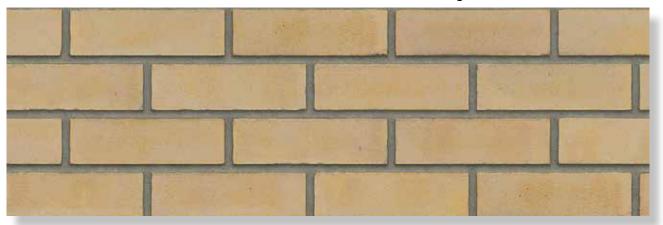

## MATRIX BRICKS AND SIZES

|                                 | 210x100x50 | 210x100x50 | 210x100x55 | 215x100x65 | 215x100x65 | 210x100x50 | 215x100x65 |
|---------------------------------|------------|------------|------------|------------|------------|------------|------------|
|                                 | VB WF      | HV WF      | RENO VB    | VB EF      | HV EF      | WS WF      | WS EF      |
|                                 |            |            |            |            |            |            |            |
| MACHINE MOULDED COLLI           | CTION      |            |            |            |            |            |            |
| Antraciet VB WF                 | •          |            |            |            |            |            |            |
| Brons VB WF                     | •          |            |            |            |            |            |            |
| Geel zz VB WF                   | •          |            |            |            |            |            |            |
| Maasbruin VB WF                 | •          |            |            |            |            |            |            |
| Naturel VB WF                   | •          |            |            |            |            |            |            |
| Paars Rustiek VB WF             | •          |            |            |            |            |            |            |
| Roodpaars VB WF                 | •          |            |            |            |            |            |            |
| Zwart mangaan VB WF             | on demand  |            |            |            |            |            |            |
| Maasbruin Reno VB               |            |            | •          |            |            |            |            |
| Roodpaars Reno VB               |            |            | •          |            |            |            |            |
| Aalster Bont VB EF / DR36B      |            |            |            | •          |            |            |            |
| Antraciet VB EF / DR46B         |            |            |            | •          |            |            |            |
| Beige VB EF / DR52B             |            |            |            | •          |            |            |            |
| Engels Bont VB EF / DR2B        |            |            |            | •          |            |            |            |
| Engels Bont Redux VB EF / DR12B |            |            |            | •          |            |            |            |
| Geel zz VB EF / DR4B            |            |            |            | •          |            |            |            |
| Grijs zz VB EF / DR40B          |            |            |            | •          |            |            |            |
| Naturel VB EF / DR20B           |            |            |            | •          |            |            |            |
| Regent VB EF / DR6B             |            |            |            | •          |            |            |            |
| Staplefield VB EF / DR22B       |            |            |            | •          |            |            |            |
|                                 |            |            |            |            |            |            |            |
|                                 |            |            |            |            |            |            |            |
| HAND MOULDED COLLECT            | ON         |            |            |            |            |            |            |
| Aalster Bont HV WF              |            | •          |            |            |            |            |            |
| Antraciet HV WF                 |            | •          |            |            |            |            |            |
| Aubergine HV WF                 |            | •          |            |            |            |            |            |
| Bommels Bont HV WF              |            | •          |            |            |            |            |            |
| Bommels Bont Redux HV WF        |            | •          |            |            |            |            |            |
| Brons HV WF                     |            | •          |            |            |            |            |            |
| Engels Bont HV WF               |            | •          |            |            |            |            |            |
| Gamers Bont HV WF               |            | •          |            |            |            |            |            |
| Geel zz HV WF                   |            | •          |            |            |            |            |            |
| Grijs zz HV WF                  |            | •          |            |            |            |            |            |
| Maasbruin HV WF                 |            | •          |            |            |            |            |            |
| Mississippi HV WF               |            | •          |            |            |            |            |            |
| Naturel HV WF                   |            | •          |            |            |            |            |            |
| Oranje WF HV                    |            | •          |            |            |            |            |            |
| Paars Rustiek HV WF             |            | •          |            |            |            |            |            |
| Roodpaars HV WF                 |            | •          |            |            |            |            |            |
| Zwart mangaan HV WF             |            | •          |            |            |            |            |            |
|                                 |            |            |            |            |            |            |            |
|                                 |            |            |            |            |            |            |            |
|                                 |            |            |            |            |            |            |            |
|                                 |            |            |            |            |            |            |            |
|                                 |            |            |            |            |            |            |            |
|                                 |            |            |            |            |            |            |            |