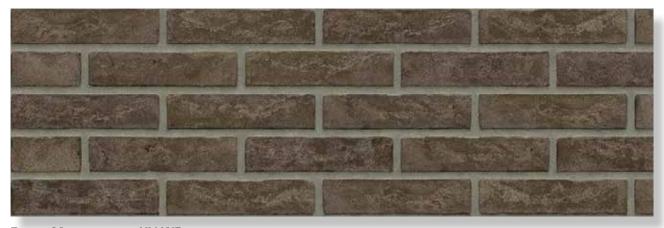

## MATRIX BRICKS AND SIZES

|                                 | 210x100x50 | 210x100x50 | 210x100x55 | 215x100x65 | 215x100x65 | 210x100x50 | 215x100x65 |
|---------------------------------|------------|------------|------------|------------|------------|------------|------------|
|                                 | VB WF      | HV WF      | RENO VB    | VB EF      | HV EF      | WS WF      | WS EF      |
|                                 |            |            |            |            |            |            |            |
| MACHINE MOULDED COLLI           | CTION      |            |            |            |            |            |            |
| Antraciet VB WF                 | •          |            |            |            |            |            |            |
| Brons VB WF                     | •          |            |            |            |            |            |            |
| Geel zz VB WF                   | •          |            |            |            |            |            |            |
| Maasbruin VB WF                 | •          |            |            |            |            |            |            |
| Naturel VB WF                   | •          |            |            |            |            |            |            |
| Paars Rustiek VB WF             | •          |            |            |            |            |            |            |
| Roodpaars VB WF                 | •          |            |            |            |            |            |            |
| Zwart mangaan VB WF             | on demand  |            |            |            |            |            |            |
| Maasbruin Reno VB               |            |            | •          |            |            |            |            |
| Roodpaars Reno VB               |            |            | •          |            |            |            |            |
| Aalster Bont VB EF / DR36B      |            |            |            | •          |            |            |            |
| Antraciet VB EF / DR46B         |            |            |            | •          |            |            |            |
| Beige VB EF / DR52B             |            |            |            | •          |            |            |            |
| Engels Bont VB EF / DR2B        |            |            |            | •          |            |            |            |
| Engels Bont Redux VB EF / DR12B |            |            |            | •          |            |            |            |
| Geel zz VB EF / DR4B            |            |            |            | •          |            |            |            |
| Grijs zz VB EF / DR40B          |            |            |            | •          |            |            |            |
| Naturel VB EF / DR20B           |            |            |            | •          |            |            |            |
| Regent VB EF / DR6B             |            |            |            | •          |            |            |            |
| Staplefield VB EF / DR22B       |            |            |            | •          |            |            |            |
|                                 |            |            |            |            |            |            |            |
|                                 |            |            |            |            |            |            |            |
| HAND MOULDED COLLECT            | ON         |            |            |            |            |            |            |
| Aalster Bont HV WF              |            | •          |            |            |            |            |            |
| Antraciet HV WF                 |            | •          |            |            |            |            |            |
| Aubergine HV WF                 |            | •          |            |            |            |            |            |
| Bommels Bont HV WF              |            | •          |            |            |            |            |            |
| Bommels Bont Redux HV WF        |            | •          |            |            |            |            |            |
| Brons HV WF                     |            | •          |            |            |            |            |            |
| Engels Bont HV WF               |            | •          |            |            |            |            |            |
| Gamers Bont HV WF               |            | •          |            |            |            |            |            |
| Geel zz HV WF                   |            | •          |            |            |            |            |            |
| Grijs zz HV WF                  |            | •          |            |            |            |            |            |
| Maasbruin HV WF                 |            | •          |            |            |            |            |            |
| Mississippi HV WF               |            | •          |            |            |            |            |            |
| Naturel HV WF                   |            | •          |            |            |            |            |            |
| Oranje WF HV                    |            | •          |            |            |            |            |            |
| Paars Rustiek HV WF             |            | •          |            |            |            |            |            |
| Roodpaars HV WF                 |            | •          |            |            |            |            |            |
| Zwart mangaan HV WF             |            | •          |            |            |            |            |            |
|                                 |            |            |            |            |            |            |            |
|                                 |            |            |            |            |            |            |            |
|                                 |            |            |            |            |            |            |            |
|                                 |            |            |            |            |            |            |            |
|                                 |            |            |            |            |            |            |            |
|                                 |            |            |            |            |            |            |            |