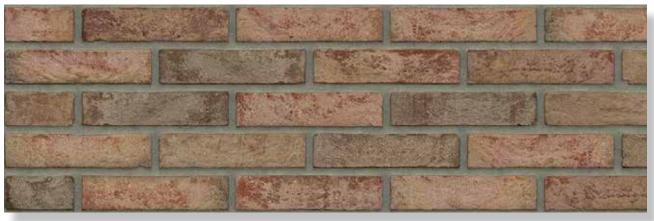

## MATRIX BRICKS AND SIZES

|                                 | 210x100x50 | 210x100x50 | 210x100x55 | 215x100x65 | 215x100x65 | 210x100x50 | 215x100x65 |
|---------------------------------|------------|------------|------------|------------|------------|------------|------------|
|                                 | VB WF      | HV WF      | RENO VB    | VB EF      | HV EF      | WS WF      | WS EF      |
|                                 |            |            |            |            |            |            |            |
| MACHINE MOULDED COLLI           | CTION      |            |            |            |            |            |            |
| Antraciet VB WF                 | •          |            |            |            |            |            |            |
| Brons VB WF                     | •          |            |            |            |            |            |            |
| Geel zz VB WF                   | •          |            |            |            |            |            |            |
| Maasbruin VB WF                 | •          |            |            |            |            |            |            |
| Naturel VB WF                   | •          |            |            |            |            |            |            |
| Paars Rustiek VB WF             | •          |            |            |            |            |            |            |
| Roodpaars VB WF                 | •          |            |            |            |            |            |            |
| Zwart mangaan VB WF             | on demand  |            |            |            |            |            |            |
| Maasbruin Reno VB               |            |            | •          |            |            |            |            |
| Roodpaars Reno VB               |            |            | •          |            |            |            |            |
| Aalster Bont VB EF / DR36B      |            |            |            | •          |            |            |            |
| Antraciet VB EF / DR46B         |            |            |            | •          |            |            |            |
| Beige VB EF / DR52B             |            |            |            | •          |            |            |            |
| Engels Bont VB EF / DR2B        |            |            |            | •          |            |            |            |
| Engels Bont Redux VB EF / DR12B |            |            |            | •          |            |            |            |
| Geel zz VB EF / DR4B            |            |            |            | •          |            |            |            |
| Grijs zz VB EF / DR40B          |            |            |            | •          |            |            |            |
| Naturel VB EF / DR20B           |            |            |            | •          |            |            |            |
| Regent VB EF / DR6B             |            |            |            | •          |            |            |            |
| Staplefield VB EF / DR22B       |            |            |            | •          |            |            |            |
|                                 |            |            |            |            |            |            |            |
|                                 |            |            |            |            |            |            |            |
| HAND MOULDED COLLECT            | ON         |            |            |            |            |            |            |
| Aalster Bont HV WF              |            | •          |            |            |            |            |            |
| Antraciet HV WF                 |            | •          |            |            |            |            |            |
| Aubergine HV WF                 |            | •          |            |            |            |            |            |
| Bommels Bont HV WF              |            | •          |            |            |            |            |            |
| Bommels Bont Redux HV WF        |            | •          |            |            |            |            |            |
| Brons HV WF                     |            | •          |            |            |            |            |            |
| Engels Bont HV WF               |            | •          |            |            |            |            |            |
| Gamers Bont HV WF               |            | •          |            |            |            |            |            |
| Geel zz HV WF                   |            | •          |            |            |            |            |            |
| Grijs zz HV WF                  |            | •          |            |            |            |            |            |
| Maasbruin HV WF                 |            | •          |            |            |            |            |            |
| Mississippi HV WF               |            | •          |            |            |            |            |            |
| Naturel HV WF                   |            | •          |            |            |            |            |            |
| Oranje WF HV                    |            | •          |            |            |            |            |            |
| Paars Rustiek HV WF             |            | •          |            |            |            |            |            |
| Roodpaars HV WF                 |            | •          |            |            |            |            |            |
| Zwart mangaan HV WF             |            | •          |            |            |            |            |            |
|                                 |            |            |            |            |            |            |            |
|                                 |            |            |            |            |            |            |            |
|                                 |            |            |            |            |            |            |            |
|                                 |            |            |            |            |            |            |            |
|                                 |            |            |            |            |            |            |            |
|                                 |            |            |            |            |            |            |            |

## MATRIX BRICKS AND SIZES

|                                                           | 210x100x50 | 210x100x50 | 210x100x55 | 215x100x65 | 215x100x65 | 210x100x50 | 215x100x65 |
|-----------------------------------------------------------|------------|------------|------------|------------|------------|------------|------------|
|                                                           | VB WF      | HV WF      | RENO VB    | VB EF      | HV EF      | WS WF      | WS EF      |
| HAND MOULDED COLLECTION                                   | N          |            |            |            |            |            |            |
| Aalster Bont HV EF / DR37B                                |            |            |            |            | •          |            |            |
| Antraciet HV EF / DR39B                                   |            |            |            |            | •          |            |            |
| Beige HV EF / DR57B                                       |            |            |            |            | •          |            |            |
| Belgrave HV EF / DR5B                                     |            |            |            |            | •          |            |            |
| Burngrave Redux HV EF / DR55B                             |            |            |            |            | •          |            |            |
| Engels Bont HV EF / DR1B                                  |            |            |            |            | •          |            |            |
| Engels Bont Redux HV EF / DR51B                           |            |            |            |            | •          |            |            |
| Farnley HV EF / DR13B                                     |            |            |            |            | •          |            |            |
| Geel grafiet HV EF / DR61B                                |            |            |            |            | •          |            |            |
| Geel zz HV EF / DR3B                                      |            |            |            |            | •          |            |            |
| Geel zz Redux HV EF / DR53B                               |            |            |            |            | •          |            |            |
| Grijs zz HV EF / DR41B                                    |            |            |            |            | •          |            |            |
| Holmbury HV EF / DR21B                                    |            |            |            |            | •          |            |            |
| Naturel HV EF / DR11B                                     |            |            |            |            | •          |            |            |
| Old West Mill HV EF / DR19B                               |            |            |            |            | •          |            |            |
| Rood zz HV EF / DR43B                                     |            |            |            |            | •          |            |            |
| Whitley HV EF / DR15B                                     |            |            |            |            | •          |            |            |
|                                                           |            |            |            |            |            |            |            |
|                                                           |            |            |            |            |            |            |            |
| AQUA COLLECTION                                           |            |            |            |            |            |            |            |
| Aqua beige redux WF                                       |            |            |            |            |            | •          |            |
| Aqua geel WF                                              |            |            |            |            |            | •          |            |
| Aqua grijs WF                                             |            |            |            |            |            | •          |            |
| Aqua maasbruin redux WF                                   |            |            |            |            |            | •          |            |
| Aqua roodpaars WF                                         |            |            |            |            |            | on demand  |            |
| Aqua roodpaars redux WF                                   |            |            |            |            |            | •          |            |
| Aqua Geel EF / DR24B                                      |            |            |            |            |            |            | •          |
| Aqua Roodpaars redux EF /DR14B                            |            |            |            |            |            |            | •          |
|                                                           |            |            |            |            |            |            |            |
|                                                           |            |            |            |            |            |            |            |
| AQUA COLLECTION                                           |            |            |            |            |            |            |            |
| KAMELEON                                                  |            |            |            |            |            |            |            |
| Aqua bruin geel WF                                        |            |            |            |            |            | •          |            |
| Aqua geel wit WF                                          |            |            |            |            |            | •          |            |
| Aqua geel wit Wi<br>Aqua geel bruin WF                    |            |            |            |            |            | •          |            |
|                                                           |            |            |            |            |            | •          |            |
| Aqua grijs wit WF<br>———————————————————————————————————— |            |            |            |            |            | •          |            |
|                                                           |            |            |            |            |            | •          |            |
| Aqua oranje blauw WF<br>—                                 |            |            |            |            |            |            |            |
|                                                           |            |            |            |            |            |            |            |
|                                                           |            |            |            |            |            |            |            |
|                                                           |            |            |            |            |            |            |            |
|                                                           |            |            |            |            |            |            |            |
|                                                           |            |            |            |            |            |            |            |
|                                                           |            |            |            |            |            |            |            |
|                                                           |            |            |            |            |            |            |            |