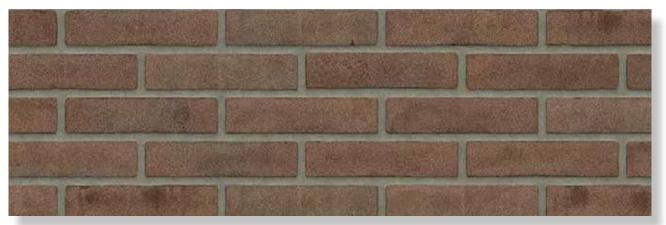

## MATRIX BRICKS AND SIZES

|                                 | 210x100x50 | 210x100x50 | 210x100x55 | 215x100x65 | 215x100x65 | 210x100x50 | 215x100x65 |
|---------------------------------|------------|------------|------------|------------|------------|------------|------------|
|                                 | VB WF      | HV WF      | RENO VB    | VB EF      | HV EF      | WS WF      | WS EF      |
|                                 |            |            |            |            |            |            |            |
| MACHINE MOULDED COLLI           | CTION      |            |            |            |            |            |            |
| Antraciet VB WF                 | •          |            |            |            |            |            |            |
| Brons VB WF                     | •          |            |            |            |            |            |            |
| Geel zz VB WF                   | •          |            |            |            |            |            |            |
| Maasbruin VB WF                 | •          |            |            |            |            |            |            |
| Naturel VB WF                   | •          |            |            |            |            |            |            |
| Paars Rustiek VB WF             | •          |            |            |            |            |            |            |
| Roodpaars VB WF                 | •          |            |            |            |            |            |            |
| Zwart mangaan VB WF             | on demand  |            |            |            |            |            |            |
| Maasbruin Reno VB               |            |            | •          |            |            |            |            |
| Roodpaars Reno VB               |            |            | •          |            |            |            |            |
| Aalster Bont VB EF / DR36B      |            |            |            | •          |            |            |            |
| Antraciet VB EF / DR46B         |            |            |            | •          |            |            |            |
| Beige VB EF / DR52B             |            |            |            | •          |            |            |            |
| Engels Bont VB EF / DR2B        |            |            |            | •          |            |            |            |
| Engels Bont Redux VB EF / DR12B |            |            |            | •          |            |            |            |
| Geel zz VB EF / DR4B            |            |            |            | •          |            |            |            |
| Grijs zz VB EF / DR40B          |            |            |            | •          |            |            |            |
| Naturel VB EF / DR20B           |            |            |            | •          |            |            |            |
| Regent VB EF / DR6B             |            |            |            | •          |            |            |            |
| Staplefield VB EF / DR22B       |            |            |            | •          |            |            |            |
|                                 |            |            |            |            |            |            |            |
|                                 |            |            |            |            |            |            |            |
| HAND MOULDED COLLECT            | ON         |            |            |            |            |            |            |
| Aalster Bont HV WF              |            | •          |            |            |            |            |            |
| Antraciet HV WF                 |            | •          |            |            |            |            |            |
| Aubergine HV WF                 |            | •          |            |            |            |            |            |
| Bommels Bont HV WF              |            | •          |            |            |            |            |            |
| Bommels Bont Redux HV WF        |            | •          |            |            |            |            |            |
| Brons HV WF                     |            | •          |            |            |            |            |            |
| Engels Bont HV WF               |            | •          |            |            |            |            |            |
| Gamers Bont HV WF               |            | •          |            |            |            |            |            |
| Geel zz HV WF                   |            | •          |            |            |            |            |            |
| Grijs zz HV WF                  |            | •          |            |            |            |            |            |
| Maasbruin HV WF                 |            | •          |            |            |            |            |            |
| Mississippi HV WF               |            | •          |            |            |            |            |            |
| Naturel HV WF                   |            | •          |            |            |            |            |            |
| Oranje WF HV                    |            | •          |            |            |            |            |            |
| Paars Rustiek HV WF             |            | •          |            |            |            |            |            |
| Roodpaars HV WF                 |            | •          |            |            |            |            |            |
| Zwart mangaan HV WF             |            | •          |            |            |            |            |            |
|                                 |            |            |            |            |            |            |            |
|                                 |            |            |            |            |            |            |            |
|                                 |            |            |            |            |            |            |            |
|                                 |            |            |            |            |            |            |            |
|                                 |            |            |            |            |            |            |            |
|                                 |            |            |            |            |            |            |            |