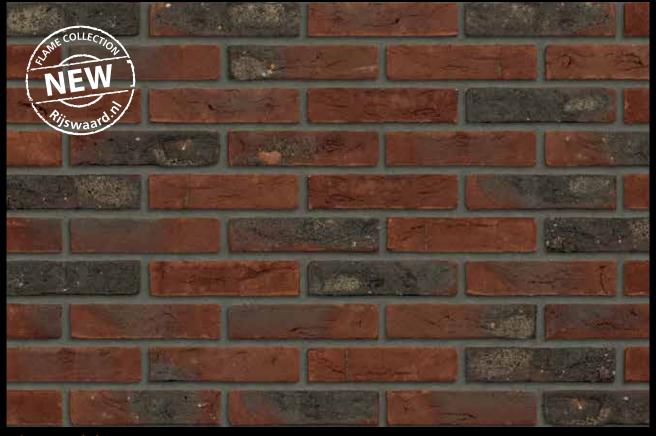

EF



**Utah VB EF** 



**Wisconsin VB EF** 



# Carbon-sintered facing bricks

A building with a Unique appearance depends entirely on the bricks used. Sintered bricks have a timeless quality and bring a Characteristic look and feel to every projects.

Before the bricks are loaded into the kiln, they are sprinkled with carbon powder.

Being fired at a high temperature causes them to start to melt, giving the **bricks** different colour in some

spots and creatinga unique aesthetic.



#### COLLECTION

- Caramel Brown Flame WS WF
- Crimson Red Flame HV WF
- Dark Amber Red Flame HV WF
- Fawn Yellow Flame HV WF
- Macaroon Yellow Flame HV WF
- Pewter Grev Flame HV WI
- Sable Black VB WF
- Salmon Red Flame VB WF
- Smoke Grey Flame WS WF

# FLAME COLLECTION



**Caramel Brown Flame WS WF** 



**Crimson Red Flame HV WF** 



**Dark Amber Red Flame HV WF** 



**Fawn Yellow Flame HV WF** 

# FLAME COLLECTION



**Macaroon Yellow Flame HV WF** 



**Pewter Grey Flame HV WF** 



Salmon Red Flame VB WF

# FLAME COLLECTION



**Smoke Grey Flame WS WF** 



Sable Black VB WF



# BRICK SLIPS









# BLENDS







# STAY ON THE SAFE SIDE TEXTURE DESIGNER









#### An enduring ambition

Here at Rijswaard, progress is one of the most important cornerstones of our business. While the focus during our first decade was primarily on improving our products, production processes and working conditions, our main focus today is the environment. It's why we boldly pursue every opportunity to reduce our environmental impact and footprint.

In change in recent years. There is not enough s