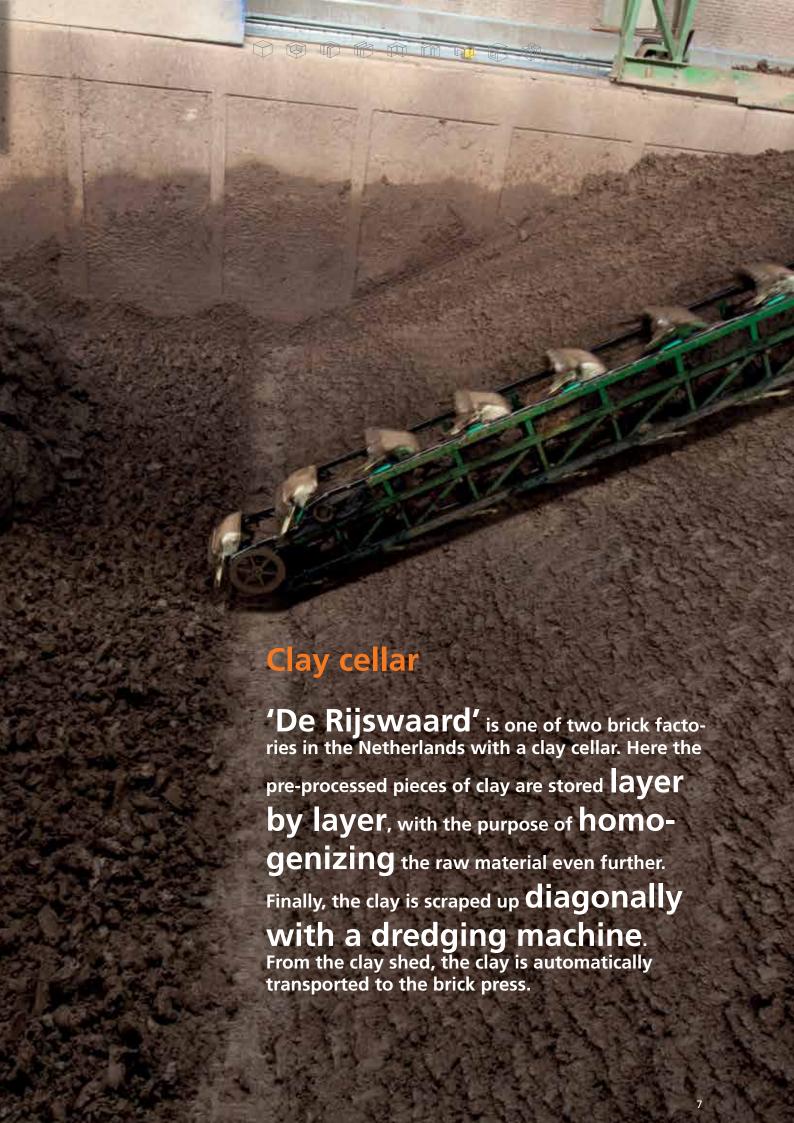

|                   | •     |       |







## MACHINE MOULDED

#### COLLECTION

- Antraciet VB WF
- Brons VB WF
- Geel zz VB WF
- Maasbruin VB WF
- Naturel VB WF
- Paars Rustiek VB WF
- Roodpaars VB WF
- Zwart mangaan VB WF (on demand)
- Maasbruin Reno VB
- Roodpaars Reno VB

- Aalster Bont VB EF / DR36B
- Antraciet VB EF / DR46B
- Beige VB EF / DR52B
- Engels Bont VB EF / DR2B
- Engels Bont Redux VB EF / DR12B
- Geel zz VB EF / DR4B
- Griis zz VB EF / DR40B
- Naturel VB EF / DR20B
- Regent VB EF / DR6B
- Staplefield VB EF / DR22B





## RIJSWAARD MACHINE MOULDED



**Antraciet VB WF** 



**Brons VB WF** 



Geel z.z. VB WF



Maasbruin VB WF









Zwart Mangaan z.z. VB WF (on demand)

## RIJSWAARD MACHINE MOULDED



Maasbruin Reno VB



**Roodpaars Reno VB** 



**Aalster Bont VB EF / DR36B** 



**Antraciet VB EF / DR4