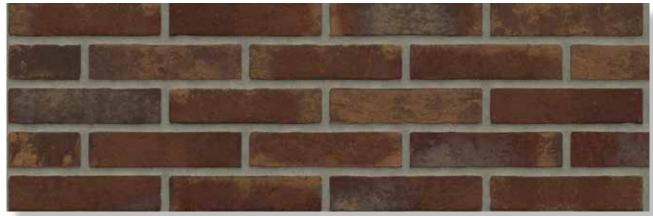

## MATRIX BRICKS AND SIZES

|                                                           | 210x100x50 | 210x100x50 | 210x100x55 | 215x100x65 | 215x100x65 | 210x100x50 | 215x100x65 |
|-----------------------------------------------------------|------------|------------|------------|------------|------------|------------|------------|
|                                                           | VB WF      | HV WF      | RENO VB    | VB EF      | HV EF      | WS WF      | WS EF      |
| HAND MOULDED COLLECTION                                   | N          |            |            |            |            |            |            |
| Aalster Bont HV EF / DR37B                                |            |            |            |            | •          |            |            |
| Antraciet HV EF / DR39B                                   |            |            |            |            | •          |            |            |
| Beige HV EF / DR57B                                       |            |            |            |            | •          |            |            |
| Belgrave HV EF / DR5B                                     |            |            |            |            | •          |            |            |
| Burngrave Redux HV EF / DR55B                             |            |            |            |            | •          |            |            |
| Engels Bont HV EF / DR1B                                  |            |            |            |            | •          |            |            |
| Engels Bont Redux HV EF / DR51B                           |            |            |            |            | •          |            |            |
| Farnley HV EF / DR13B                                     |            |            |            |            | •          |            |            |
| Geel grafiet HV EF / DR61B                                |            |            |            |            | •          |            |            |
| Geel zz HV EF / DR3B                                      |            |            |            |            | •          |            |            |
| Geel zz Redux HV EF / DR53B                               |            |            |            |            | •          |            |            |
| Grijs zz HV EF / DR41B                                    |            |            |            |            | •          |            |            |
| Holmbury HV EF / DR21B                                    |            |            |            |            | •          |            |            |
| Naturel HV EF / DR11B                                     |            |            |            |            | •          |            |            |
| Old West Mill HV EF / DR19B                               |            |            |            |            | •          |            |            |
| Rood zz HV EF / DR43B                                     |            |            |            |            | •          |            |            |
| Whitley HV EF / DR15B                                     |            |            |            |            | •          |            |            |
|                                                           |            |            |            |            |            |            |            |
|                                                           |            |            |            |            |            |            |            |
| AQUA COLLECTION                                           |            |            |            |            |            |            |            |
| Aqua beige redux WF                                       |            |            |            |            |            | •          |            |
| Aqua geel WF                                              |            |            |            |            |            | •          |            |
| Aqua grijs WF                                             |            |            |            |            |            | •          |            |
| Aqua maasbruin redux WF                                   |            |            |            |            |            | •          |            |
| Aqua roodpaars WF                                         |            |            |            |            |            | on demand  |            |
| Aqua roodpaars redux WF                                   |            |            |            |            |            | •          |            |
| Aqua Geel EF / DR24B                                      |            |            |            |            |            |            | •          |
| Aqua Roodpaars redux EF /DR14B                            |            |            |            |            |            |            | •          |
|                                                           |            |            |            |            |            |            |            |
|                                                           |            |            |            |            |            |            |            |
| AQUA COLLECTION                                           |            |            |            |            |            |            |            |
| KAMELEON                                                  |            |            |            |            |            |            |            |
| Aqua bruin geel WF                                        |            |            |            |            |            | •          |            |
| Aqua geel wit WF                                          |            |            |            |            |            | •          |            |
| Aqua geel wit Wi<br>Aqua geel bruin WF                    |            |            |            |            |            | •          |            |
|                                                           |            |            |            |            |            | •          |            |
| Aqua grijs wit WF<br>———————————————————————————————————— |            |            |            |            |            | •          |            |
|                                                           |            |            |            |            |            | •          |            |
| Aqua oranje blauw WF<br>—                                 |            |            |            |            |            |            |            |
|                                                           |            |            |            |            |            |            |            |
|                                                           |            |            |            |            |            |            |            |
|                                                           |            |            |            |            |            |            |            |
|                                                           |            |            |            |            |            |            |            |
|                                                           |            |            |            |            |            |            |            |
|                                                           |            |            |            |            |            |            |            |
|                                                           |            |            |            |            |            |            |            |