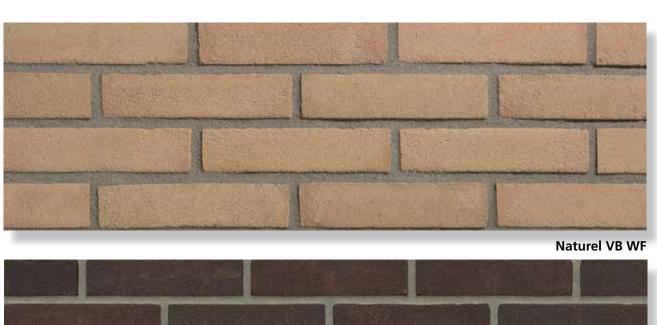

## MATRIX BRICKS AND SIZES

|                                 | 210x100x50 | 210x100x50 | 210x100x55 | 215x100x65 | 215x100x65 | 210x100x50 | 215x100x65 |
|---------------------------------|------------|------------|------------|------------|------------|------------|------------|
|                                 | VB WF      | HV WF      | RENO VB    | VB EF      | HV EF      | WS WF      | WS EF      |
|                                 |            |            |            |            |            |            |            |
| MACHINE MOULDED COLLI           | CTION      |            |            |            |            |            |            |
| Antraciet VB WF                 | •          |            |            |            |            |            |            |
| Brons VB WF                     | •          |            |            |            |            |            |            |
| Geel zz VB WF                   | •          |            |            |            |            |            |            |
| Maasbruin VB WF                 | •          |            |            |            |            |            |            |
| Naturel VB WF                   | •          |            |            |            |            |            |            |
| Paars Rustiek VB WF             | •          |            |            |            |            |            |            |
| Roodpaars VB WF                 | •          |            |            |            |            |            |            |
| Zwart mangaan VB WF             | on demand  |            |            |            |            |            |            |
| Maasbruin Reno VB               |            |            | •          |            |            |            |            |
| Roodpaars Reno VB               |            |            | •          |            |            |            |            |
| Aalster Bont VB EF / DR36B      |            |            |            | •          |            |            |            |
| Antraciet VB EF / DR46B         |            |            |            | •          |            |            |            |
| Beige VB EF / DR52B             |            |            |            | •          |            |            |            |
| Engels Bont VB EF / DR2B        |            |            |            | •          |            |            |            |
| Engels Bont Redux VB EF / DR12B |            |            |            | •          |            |            |            |
| Geel zz VB EF / DR4B            |            |            |            | •          |            |            |            |
| Grijs zz VB EF / DR40B          |            |            |            | •          |            |            |            |
| Naturel VB EF / DR20B           |            |            |            | •          |            |            |            |
| Regent VB EF / DR6B             |            |            |            | •          |            |            |            |
| Staplefield VB EF / DR22B       |            |            |            | •          |            |            |            |
|                                 |            |            |            |            |            |            |            |
|                                 |            |            |            |            |            |            |            |
| HAND MOULDED COLLECT            | ON         |            |            |            |            |            |            |
| Aalster Bont HV WF              |            | •          |            |            |            |            |            |
| Antraciet HV WF                 |            | •          |            |            |            |            |            |
| Aubergine HV WF                 |            | •          |            |            |            |            |            |
| Bommels Bont HV WF              |            | •          |            |            |            |            |            |
| Bommels Bont Redux HV WF        |            | •          |            |            |            |            |            |
| Brons HV WF                     |            | •          |            |            |            |            |            |
| Engels Bont HV WF               |            | •          |            |            |            |            |            |
| Gamers Bont HV WF               |            | •          |            |            |            |            |            |
| Geel zz HV WF                   |            | •          |            |            |            |            |            |
| Grijs zz HV WF                  |            | •          |            |            |            |            |            |
| Maasbruin HV WF                 |            | •          |            |            |            |            |            |
| Mississippi HV WF               |            | •          |            |            |            |            |            |
| Naturel HV WF                   |            | •          |            |            |            |            |            |
| Oranje WF HV                    |            | •          |            |            |            |            |            |
| Paars Rustiek HV WF             |            | •          |            |            |            |            |            |
| Roodpaars HV WF                 |            | •          |            |            |            |            |            |
| Zwart mangaan HV WF             |            | •          |            |            |            |            |            |
|                                 |            |            |            |            |            |            |            |
|                                 |            |            |            |            |            |            |            |
|                                 |            |            |            |            |            |            |            |
|                                 |            |            |            |            |            |            |            |
|                                 |            |            |            |            |            |            |            |
|                                 |            |            |            |            |            |            |            |