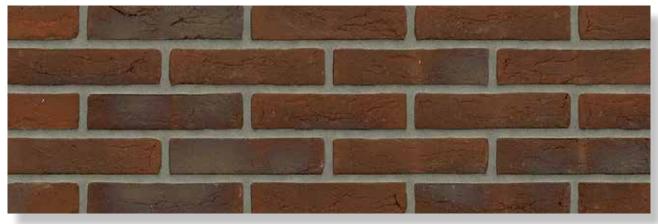

## MATRIX BRICKS AND SIZES

|                                 | 210x100x50 | 210x100x50 | 210x100x55 | 215x100x65 | 215x100x65 | 210x100x50 | 215x100x65 |
|---------------------------------|------------|------------|------------|------------|------------|------------|------------|
|                                 | VB WF      | HV WF      | RENO VB    | VB EF      | HV EF      | WS WF      | WS EF      |
|                                 |            |            |            |            |            |            |            |
| MACHINE MOULDED COLLI           | CTION      |            |            |            |            |            |            |
| Antraciet VB WF                 | •          |            |            |            |            |            |            |
| Brons VB WF                     | •          |            |            |            |            |            |            |
| Geel zz VB WF                   | •          |            |            |            |            |            |            |
| Maasbruin VB WF                 | •          |            |            |            |            |            |            |
| Naturel VB WF                   | •          |            |            |            |            |            |            |
| Paars Rustiek VB WF             | •          |            |            |            |            |            |            |
| Roodpaars VB WF                 | •          |            |            |            |            |            |            |
| Zwart mangaan VB WF             | on demand  |            |            |            |            |            |            |
| Maasbruin Reno VB               |            |            | •          |            |            |            |            |
| Roodpaars Reno VB               |            |            | •          |            |            |            |            |
| Aalster Bont VB EF / DR36B      |            |            |            | •          |            |            |            |
| Antraciet VB EF / DR46B         |            |            |            | •          |            |            |            |
| Beige VB EF / DR52B             |            |            |            | •          |            |            |            |
| Engels Bont VB EF / DR2B        |            |            |            | •          |            |            |            |
| Engels Bont Redux VB EF / DR12B |            |            |            | •          |            |            |            |
| Geel zz VB EF / DR4B            |            |            |            | •          |            |            |            |
| Grijs zz VB EF / DR40B          |            |            |            | •          |            |            |            |
| Naturel VB EF / DR20B           |            |            |            | •          |            |            |            |
| Regent VB EF / DR6B             |            |            |            | •          |            |            |            |
| Staplefield VB EF / DR22B       |            |            |            | •          |            |            |            |
|                                 |            |            |            |            |            |            |            |
|                                 |            |            |            |            |            |            |            |
| HAND MOULDED COLLECT            | ON         |            |            |            |            |            |            |
| Aalster Bont HV WF              |            | •          |            |            |            |            |            |
| Antraciet HV WF                 |            | •          |            |            |            |            |            |
| Aubergine HV WF                 |            | •          |            |            |            |            |            |
| Bommels Bont HV WF              |            | •          |            |            |            |            |            |
| Bommels Bont Redux HV WF        |            | •          |            |            |            |            |            |
| Brons HV WF                     |            | •          |            |            |            |            |            |
| Engels Bont HV WF               |            | •          |            |            |            |            |            |
| Gamers Bont HV WF               |            | •          |            |            |            |            |            |
| Geel zz HV WF                   |            | •          |            |            |            |            |            |
| Grijs zz HV WF                  |            | •          |            |            |            |            |            |
| Maasbruin HV WF                 |            | •          |            |            |            |            |            |
| Mississippi HV WF               |            | •          |            |            |            |            |            |
| Naturel HV WF                   |            | •          |            |            |            |            |            |
| Oranje WF HV                    |            | •          |            |            |            |            |            |
| Paars Rustiek HV WF             |            | •          |            |            |            |            |            |
| Roodpaars HV WF                 |            | •          |            |            |            |            |            |
| Zwart mangaan HV WF             |            | •          |            |            |            |            |            |
|                                 |            |            |            |            |            |            |            |
|                                 |            |            |            |            |            |            |            |
|                                 |            |            |            |            |            |            |            |
|                                 |            |            |            |            |            |            |            |
|                                 |            |            |            |            |            |            |            |
|                                 |            |            |            |            |            |            |            |