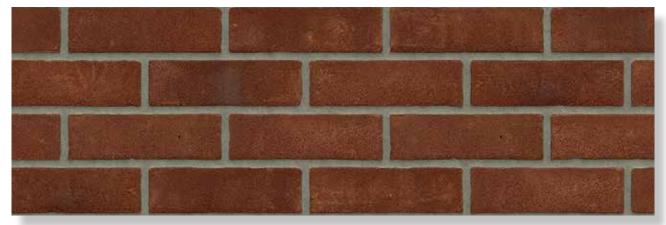

## MATRIX BRICKS AND SIZES

|                                 | 210x100x50 | 210x100x50 | 210x100x55 | 215x100x65 | 215x100x65 | 210x100x50 | 215x100x65 |
|---------------------------------|------------|------------|------------|------------|------------|------------|------------|
|                                 | VB WF      | HV WF      | RENO VB    | VB EF      | HV EF      | WS WF      | WS EF      |
|                                 |            |            |            |            |            |            |            |
| MACHINE MOULDED COLLI           | CTION      |            |            |            |            |            |            |
| Antraciet VB WF                 | •          |            |            |            |            |            |            |
| Brons VB WF                     | •          |            |            |            |            |            |            |
| Geel zz VB WF                   | •          |            |            |            |            |            |            |
| Maasbruin VB WF                 | •          |            |            |            |            |            |            |
| Naturel VB WF                   | •          |            |            |            |            |            |            |
| Paars Rustiek VB WF             | •          |            |            |            |            |            |            |
| Roodpaars VB WF                 | •          |            |            |            |            |            |            |
| Zwart mangaan VB WF             | on demand  |            |            |            |            |            |            |
| Maasbruin Reno VB               |            |            | •          |            |            |            |            |
| Roodpaars Reno VB               |            |            | •          |            |            |            |            |
| Aalster Bont VB EF / DR36B      |            |            |            | •          |            |            |            |
| Antraciet VB EF / DR46B         |            |            |            | •          |            |            |            |
| Beige VB EF / DR52B             |            |            |            | •          |            |            |            |
| Engels Bont VB EF / DR2B        |            |            |            | •          |            |            |            |
| Engels Bont Redux VB EF / DR12B |            |            |            | •          |            |            |            |
| Geel zz VB EF / DR4B            |            |            |            | •          |            |            |            |
| Grijs zz VB EF / DR40B          |            |            |            | •          |            |            |            |
| Naturel VB EF / DR20B           |            |            |            | •          |            |            |            |
| Regent VB EF / DR6B             |            |            |            | •          |            |            |            |
| Staplefield VB EF / DR22B       |            |            |            | •          |            |            |            |
|                                 |            |            |            |            |            |            |            |
|                                 |            |            |            |            |            |            |            |
| HAND MOULDED COLLECT            | ON         |            |            |            |            |            |            |
| Aalster Bont HV WF              |            | •          |            |            |            |            |            |
| Antraciet HV WF                 |            | •          |            |            |            |            |            |
| Aubergine HV WF                 |            | •          |            |            |            |            |            |
| Bommels Bont HV WF              |            | •          |            |            |            |            |            |
| Bommels Bont Redux HV WF        |            | •          |            |            |            |            |            |
| Brons HV WF                     |            | •          |            |            |            |            |            |
| Engels Bont HV WF               |            | •          |            |            |            |            |            |
| Gamers Bont HV WF               |            | •          |            |            |            |            |            |
| Geel zz HV WF                   |            | •          |            |            |            |            |            |
| Grijs zz HV WF                  |            | •          |            |            |            |            |            |
| Maasbruin HV WF                 |            | •          |            |            |            |            |            |
| Mississippi HV WF               |            | •          |            |            |            |            |            |
| Naturel HV WF                   |            | •          |            |            |            |            |            |
| Oranje WF HV                    |            | •          |            |            |            |            |            |
| Paars Rustiek HV WF             |            | •          |            |            |            |            |            |
| Roodpaars HV WF                 |            | •          |            |            |            |            |            |
| Zwart mangaan HV WF             |            | •          |            |            |            |            |            |
|                                 |            |            |            |            |            |            |            |
|                                 |            |            |            |            |            |            |            |
|                                 |            |            |            |            |            |            |            |
|                                 |            |            |            |            |            |            |            |
|                                 |            |            |            |            |            |            |            |
|                                 |            |            |            |            |            |            |            |