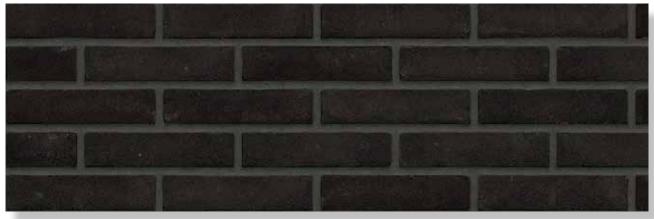

## MATRIX BRICKS AND SIZES

|                                 | 210x100x50 | 210x100x50 | 210x100x55 | 215x100x65 | 215x100x65 | 210x100x50 | 215x100x65 |
|---------------------------------|------------|------------|------------|------------|------------|------------|------------|
|                                 | VB WF      | HV WF      | RENO VB    | VB EF      | HV EF      | WS WF      | WS EF      |
|                                 |            |            |            |            |            |            |            |
| MACHINE MOULDED COLLI           | CTION      |            |            |            |            |            |            |
| Antraciet VB WF                 | •          |            |            |            |            |            |            |
| Brons VB WF                     | •          |            |            |            |            |            |            |
| Geel zz VB WF                   | •          |            |            |            |            |            |            |
| Maasbruin VB WF                 | •          |            |            |            |            |            |            |
| Naturel VB WF                   | •          |            |            |            |            |            |            |
| Paars Rustiek VB WF             | •          |            |            |            |            |            |            |
| Roodpaars VB WF                 | •          |            |            |            |            |            |            |
| Zwart mangaan VB WF             | on demand  |            |            |            |            |            |            |
| Maasbruin Reno VB               |            |            | •          |            |            |            |            |
| Roodpaars Reno VB               |            |            | •          |            |            |            |            |
| Aalster Bont VB EF / DR36B      |            |            |            | •          |            |            |            |
| Antraciet VB EF / DR46B         |            |            |            | •          |            |            |            |
| Beige VB EF / DR52B             |            |            |            | •          |            |            |            |
| Engels Bont VB EF / DR2B        |            |            |            | •          |            |            |            |
| Engels Bont Redux VB EF / DR12B |            |            |            | •          |            |            |            |
| Geel zz VB EF / DR4B            |            |            |            | •          |            |            |            |
| Grijs zz VB EF / DR40B          |            |            |            | •          |            |            |            |
| Naturel VB EF / DR20B           |            |            |            | •          |            |            |            |
| Regent VB EF / DR6B             |            |            |            | •          |            |            |            |
| Staplefield VB EF / DR22B       |            |            |            | •          |            |            |            |
|                                 |            |            |            |            |            |            |            |
|                                 |            |            |            |            |            |            |            |
| HAND MOULDED COLLECT            | ON         |            |            |            |            |            |            |
| Aalster Bont HV WF              |            | •          |            |            |            |            |            |
| Antraciet HV WF                 |            | •          |            |            |            |            |            |
| Aubergine HV WF                 |            | •          |            |            |            |            |            |
| Bommels Bont HV WF              |            | •          |            |            |            |            |            |
| Bommels Bont Redux HV WF        |            | •          |            |            |            |            |            |
| Brons HV WF                     |            | •          |            |            |            |            |            |
| Engels Bont HV WF               |            | •          |            |            |            |            |            |
| Gamers Bont HV WF               |            | •          |            |            |            |            |            |
| Geel zz HV WF                   |            | •          |            |            |            |            |            |
| Grijs zz HV WF                  |            | •          |            |            |            |            |            |
| Maasbruin HV WF                 |            | •          |            |            |            |            |            |
| Mississippi HV WF               |            | •          |            |            |            |            |            |
| Naturel HV WF                   |            | •          |            |            |            |            |            |
| Oranje WF HV                    |            | •          |            |            |            |            |            |
| Paars Rustiek HV WF             |            | •          |            |            |            |            |            |
| Roodpaars HV WF                 |            | •          |            |            |            |            |            |
| Zwart mangaan HV WF             |            | •          |            |            |            |            |            |
|                                 |            |            |            |            |            |            |            |
|                                 |            |            |            |            |            |            |            |
|                                 |            |            |            |            |            |            |            |
|                                 |            |            |            |            |            |            |            |
|                                 |            |            |            |            |            |            |            |
|                                 |            |            |            |            |            |            |            |