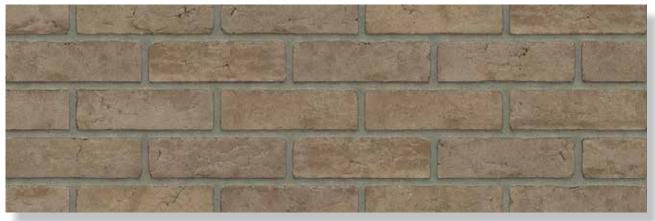

## MATRIX BRICKS AND SIZES

|                                 | 210x100x50 | 210x100x50 | 210x100x55 | 215x100x65 | 215x100x65 | 210x100x50 | 215x100x65 |
|---------------------------------|------------|------------|------------|------------|------------|------------|------------|
|                                 | VB WF      | HV WF      | RENO VB    | VB EF      | HV EF      | WS WF      | WS EF      |
|                                 |            |            |            |            |            |            |            |
| MACHINE MOULDED COLLI           | CTION      |            |            |            |            |            |            |
| Antraciet VB WF                 | •          |            |            |            |            |            |            |
| Brons VB WF                     | •          |            |            |            |            |            |            |
| Geel zz VB WF                   | •          |            |            |            |            |            |            |
| Maasbruin VB WF                 | •          |            |            |            |            |            |            |
| Naturel VB WF                   | •          |            |            |            |            |            |            |
| Paars Rustiek VB WF             | •          |            |            |            |            |            |            |
| Roodpaars VB WF                 | •          |            |            |            |            |            |            |
| Zwart mangaan VB WF             | on demand  |            |            |            |            |            |            |
| Maasbruin Reno VB               |            |            | •          |            |            |            |            |
| Roodpaars Reno VB               |            |            | •          |            |            |            |            |
| Aalster Bont VB EF / DR36B      |            |            |            | •          |            |            |            |
| Antraciet VB EF / DR46B         |            |            |            | •          |            |            |            |
| Beige VB EF / DR52B             |            |            |            | •          |            |            |            |
| Engels Bont VB EF / DR2B        |            |            |            | •          |            |            |            |
| Engels Bont Redux VB EF / DR12B |            |            |            | •          |            |            |            |
| Geel zz VB EF / DR4B            |            |            |            | •          |            |            |            |
| Grijs zz VB EF / DR40B          |            |            |            | •          |            |            |            |
| Naturel VB EF / DR20B           |            |            |            | •          |            |            |            |
| Regent VB EF / DR6B             |            |            |            | •          |            |            |            |
| Staplefield VB EF / DR22B       |            |            |            | •          |            |            |            |
|                                 |            |            |            |            |            |            |            |
|                                 |            |            |            |            |            |            |            |
| HAND MOULDED COLLECT            | ON         |            |            |            |            |            |            |
| Aalster Bont HV WF              |            | •          |            |            |            |            |            |
| Antraciet HV WF                 |            | •          |            |            |            |            |            |
| Aubergine HV WF                 |            | •          |            |            |            |            |            |
| Bommels Bont HV WF              |            | •          |            |            |            |            |            |
| Bommels Bont Redux HV WF        |            | •          |            |            |            |            |            |
| Brons HV WF                     |            | •          |            |            |            |            |            |
| Engels Bont HV WF               |            | •          |            |            |            |            |            |
| Gamers Bont HV WF               |            | •          |            |            |            |            |            |
| Geel zz HV WF                   |            | •          |            |            |            |            |            |
| Grijs zz HV WF                  |            | •          |            |            |            |            |            |
| Maasbruin HV WF                 |            | •          |            |            |            |            |            |
| Mississippi HV WF               |            | •          |            |            |            |            |            |
| Naturel HV WF                   |            | •          |            |            |            |            |            |
| Oranje WF HV                    |            | •          |            |            |            |            |            |
| Paars Rustiek HV WF             |            | •          |            |            |            |            |            |
| Roodpaars HV WF                 |            | •          |            |            |            |            |            |
| Zwart mangaan HV WF             |            | •          |            |            |            |            |            |
|                                 |            |            |            |            |            |            |            |
|                                 |            |            |            |            |            |            |            |
|                                 |            |            |            |            |            |            |            |
|                                 |            |            |            |            |            |            |            |
|                                 |            |            |            |            |            |            |            |
|                                 |            |            |            |            |            |            |            |