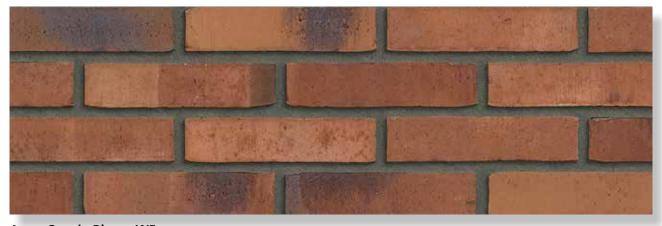

## MATRIX BRICKS AND SIZES

|                                                           | 210x100x50 | 210x100x50 | 210x100x55 | 215x100x65 | 215x100x65 | 210x100x50 | 215x100x65 |
|-----------------------------------------------------------|------------|------------|------------|------------|------------|------------|------------|
|                                                           | VB WF      | HV WF      | RENO VB    | VB EF      | HV EF      | WS WF      | WS EF      |
| HAND MOULDED COLLECTION                                   | N          |            |            |            |            |            |            |
| Aalster Bont HV EF / DR37B                                |            |            |            |            | •          |            |            |
| Antraciet HV EF / DR39B                                   |            |            |            |            | •          |            |            |
| Beige HV EF / DR57B                                       |            |            |            |            | •          |            |            |
| Belgrave HV EF / DR5B                                     |            |            |            |            | •          |            |            |
| Burngrave Redux HV EF / DR55B                             |            |            |            |            | •          |            |            |
| Engels Bont HV EF / DR1B                                  |            |            |            |            | •          |            |            |
| Engels Bont Redux HV EF / DR51B                           |            |            |            |            | •          |            |            |
| Farnley HV EF / DR13B                                     |            |            |            |            | •          |            |            |
| Geel grafiet HV EF / DR61B                                |            |            |            |            | •          |            |            |
| Geel zz HV EF / DR3B                                      |            |            |            |            | •          |            |            |
| Geel zz Redux HV EF / DR53B                               |            |            |            |            | •          |            |            |
| Grijs zz HV EF / DR41B                                    |            |            |            |            | •          |            |            |
| Holmbury HV EF / DR21B                                    |            |            |            |            | •          |            |            |
| Naturel HV EF / DR11B                                     |            |            |            |            | •          |            |            |
| Old West Mill HV EF / DR19B                               |            |            |            |            | •          |            |            |
| Rood zz HV EF / DR43B                                     |            |            |            |            | •          |            |            |
| Whitley HV EF / DR15B                                     |            |            |            |            | •          |            |            |
|                                                           |            |            |            |            |            |            |            |
|                                                           |            |            |            |            |            |            |            |
| AQUA COLLECTION                                           |            |            |            |            |            |            |            |
| Aqua beige redux WF                                       |            |            |            |            |            | •          |            |
| Aqua geel WF                                              |            |            |            |            |            | •          |            |
| Aqua grijs WF                                             |            |            |            |            |            | •          |            |
| Aqua maasbruin redux WF                                   |            |            |            |            |            | •          |            |
| Aqua roodpaars WF                                         |            |            |            |            |            | on demand  |            |
| Aqua roodpaars redux WF                                   |            |            |            |            |            | •          |            |
| Aqua Geel EF / DR24B                                      |            |            |            |            |            |            | •          |
| Aqua Roodpaars redux EF /DR14B                            |            |            |            |            |            |            | •          |
|                                                           |            |            |            |            |            |            |            |
|                                                           |            |            |            |            |            |            |            |
| AQUA COLLECTION                                           |            |            |            |            |            |            |            |
| KAMELEON                                                  |            |            |            |            |            |            |            |
| Aqua bruin geel WF                                        |            |            |            |            |            | •          |            |
| Aqua geel wit WF                                          |            |            |            |            |            | •          |            |
| Aqua geel wit Wi<br>Aqua geel bruin WF                    |            |            |            |            |            | •          |            |
|                                                           |            |            |            |            |            | •          |            |
| Aqua grijs wit WF<br>———————————————————————————————————— |            |            |            |            |            | •          |            |
|                                                           |            |            |            |            |            | •          |            |
| Aqua oranje blauw WF<br>—                                 |            |            |            |            |            |            |            |
|                                                           |            |            |            |            |            |            |            |
|                                                           |            |            |            |            |            |            |            |
|                                                           |            |            |            |            |            |            |            |
|                                                           |            |            |            |            |            |            |            |
|                                                           |            |            |            |            |            |            |            |
|                                                           |            |            |            |            |            |            |            |
|                                                           |            |            |            |            |            |            |            |