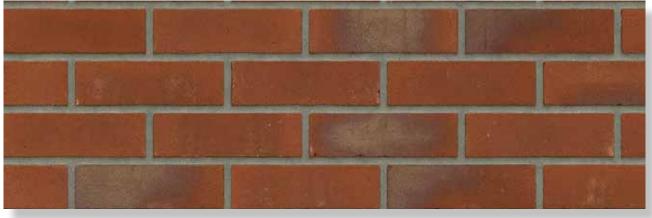

## MATRIX BRICKS AND SIZES

|                                 | 210x100x50 | 210x100x50 | 210x100x55 | 215x100x65 | 215x100x65 | 210x100x50 | 215x100x65 |
|---------------------------------|------------|------------|------------|------------|------------|------------|------------|
|                                 | VB WF      | HV WF      | RENO VB    | VB EF      | HV EF      | WS WF      | WS EF      |
|                                 |            |            |            |            |            |            |            |
| MACHINE MOULDED COLLI           | CTION      |            |            |            |            |            |            |
| Antraciet VB WF                 | •          |            |            |            |            |            |            |
| Brons VB WF                     | •          |            |            |            |            |            |            |
| Geel zz VB WF                   | •          |            |            |            |            |            |            |
| Maasbruin VB WF                 | •          |            |            |            |            |            |            |
| Naturel VB WF                   | •          |            |            |            |            |            |            |
| Paars Rustiek VB WF             | •          |            |            |            |            |            |            |
| Roodpaars VB WF                 | •          |            |            |            |            |            |            |
| Zwart mangaan VB WF             | on demand  |            |            |            |            |            |            |
| Maasbruin Reno VB               |            |            | •          |            |            |            |            |
| Roodpaars Reno VB               |            |            | •          |            |            |            |            |
| Aalster Bont VB EF / DR36B      |            |            |            | •          |            |            |            |
| Antraciet VB EF / DR46B         |            |            |            | •          |            |            |            |
| Beige VB EF / DR52B             |            |            |            | •          |            |            |            |
| Engels Bont VB EF / DR2B        |            |            |            | •          |            |            |            |
| Engels Bont Redux VB EF / DR12B |            |            |            | •          |            |            |            |
| Geel zz VB EF / DR4B            |            |            |            | •          |            |            |            |
| Grijs zz VB EF / DR40B          |            |            |            | •          |            |            |            |
| Naturel VB EF / DR20B           |            |            |            | •          |            |            |            |
| Regent VB EF / DR6B             |            |            |            | •          |            |            |            |
| Staplefield VB EF / DR22B       |            |            |            | •          |            |            |            |
|                                 |            |            |            |            |            |            |            |
|                                 |            |            |            |            |            |            |            |
| HAND MOULDED COLLECT            | ON         |            |            |            |            |            |            |
| Aalster Bont HV WF              |            | •          |            |            |            |            |            |
| Antraciet HV WF                 |            | •          |            |            |            |            |            |
| Aubergine HV WF                 |            | •          |            |            |            |            |            |
| Bommels Bont HV WF              |            | •          |            |            |            |            |            |
| Bommels Bont Redux HV WF        |            | •          |            |            |            |            |            |
| Brons HV WF                     |            | •          |            |            |            |            |            |
| Engels Bont HV WF               |            | •          |            |            |            |            |            |
| Gamers Bont HV WF               |            | •          |            |            |            |            |            |
| Geel zz HV WF                   |            | •          |            |            |            |            |            |
| Grijs zz HV WF                  |            | •          |            |            |            |            |            |
| Maasbruin HV WF                 |            | •          |            |            |            |            |            |
| Mississippi HV WF               |            | •          |            |            |            |            |            |
| Naturel HV WF                   |            | •          |            |            |            |            |            |
| Oranje WF HV                    |            | •          |            |            |            |            |            |
| Paars Rustiek HV WF             |            | •          |            |            |            |            |            |
| Roodpaars HV WF                 |            | •          |            |            |            |            |            |
| Zwart mangaan HV WF             |            | •          |            |            |            |            |            |
|                                 |            |            |            |            |            |            |            |
|                                 |            |            |            |            |            |            |            |
|                                 |            |            |            |            |            |            |            |
|                                 |            |            |            |            |            |            |            |
|                                 |            |            |            |            |            |            |            |
|                                 |            |            |            |            |            |            |            |