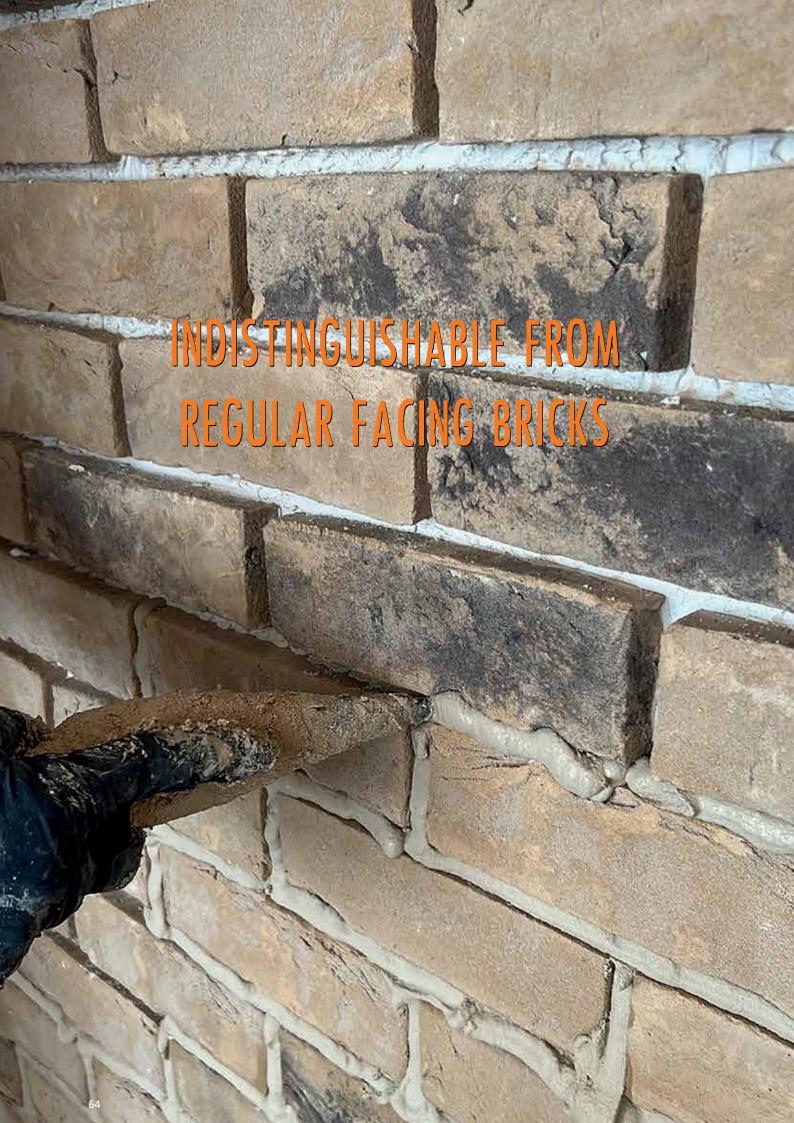

are sprinkled with carbon powder.

Being fired at a high temperature causes them to start to melt, giving the **bricks** different colour in some

spots and creatinga unique aesthetic.



#### COLLECTION

- Caramel Brown Flame WS WF
- Crimson Red Flame HV WF
- Dark Amber Red Flame HV WF
- Fawn Yellow Flame HV WF
- Macaroon Yellow Flame HV WF
- Pewter Grev Flame HV WI
- Sable Black VB WF
- Salmon Red Flame VB WF
- Smoke Grey Flame WS WF

# FLAME COLLECTION



**Caramel Brown Flame WS WF** 



**Crimson Red Flame HV WF** 



**Dark Amber Red Flame HV WF** 



**Fawn Yellow Flame HV WF** 

# FLAME COLLECTION



**Macaroon Yellow Flame HV WF** 



**Pewter Grey Flame HV WF** 



Salmon Red Flame VB WF

# FLAME COLLECTION



**Smoke Grey Flame WS WF** 



Sable Black VB WF



# BRICK SLIPS









# BLENDS







# STAY ON THE SAFE SIDE TEXTURE DESIGNER









#### An enduring ambition

Here at Rijswaard, progress is one of the most important cornerstones of our business. While the focus during our first decade was primarily on improving our products, production processes and working conditions, our main focus today is the environment. It's why we boldly pursue every opportunity to reduce our environmental impact and footprint.

In change in recent years. There is not enough space here to explain how environmentally friendly our production processes are, but one of the latest updates is worth highlighting. The stockyard where our inventory is stored is covered. This means that less plastic is needed to protect the bricks from the elements. But this is not the most impressive