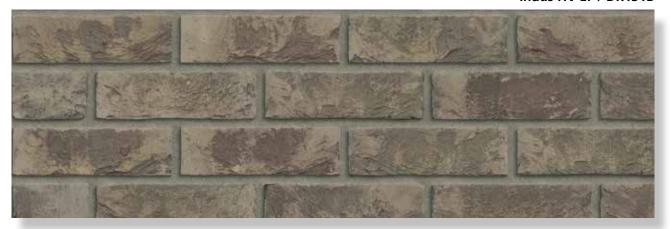

## MATRIX BRICKS AND SIZES

|                                 | 210x100x50 | 210x100x50 | 210x100x55 | 215x100x65 | 215x100x65 | 210x100x50 | 215x100x65 |
|---------------------------------|------------|------------|------------|------------|------------|------------|------------|
|                                 | VB WF      | HV WF      | RENO VB    | VB EF      | HV EF      | WS WF      | WS EF      |
|                                 |            |            |            |            |            |            |            |
| MACHINE MOULDED COLLI           | CTION      |            |            |            |            |            |            |
| Antraciet VB WF                 | •          |            |            |            |            |            |            |
| Brons VB WF                     | •          |            |            |            |            |            |            |
| Geel zz VB WF                   | •          |            |            |            |            |            |            |
| Maasbruin VB WF                 | •          |            |            |            |            |            |            |
| Naturel VB WF                   | •          |            |            |            |            |            |            |
| Paars Rustiek VB WF             | •          |            |            |            |            |            |            |
| Roodpaars VB WF                 | •          |            |            |            |            |            |            |
| Zwart mangaan VB WF             | on demand  |            |            |            |            |            |            |
| Maasbruin Reno VB               |            |            | •          |            |            |            |            |
| Roodpaars Reno VB               |            |            | •          |            |            |            |            |
| Aalster Bont VB EF / DR36B      |            |            |            | •          |            |            |            |
| Antraciet VB EF / DR46B         |            |            |            | •          |            |            |            |
| Beige VB EF / DR52B             |            |            |            | •          |            |            |            |
| Engels Bont VB EF / DR2B        |            |            |            | •          |            |            |            |
| Engels Bont Redux VB EF / DR12B |            |            |            | •          |            |            |            |
| Geel zz VB EF / DR4B            |            |            |            | •          |            |            |            |
| Grijs zz VB EF / DR40B          |            |            |            | •          |            |            |            |
| Naturel VB EF / DR20B           |            |            |            | •          |            |            |            |
| Regent VB EF / DR6B             |            |            |            | •          |            |            |            |
| Staplefield VB EF / DR22B       |            |            |            | •          |            |            |            |
|                                 |            |            |            |            |            |            |            |
|                                 |            |            |            |            |            |            |            |
| HAND MOULDED COLLECT            | ON         |            |            |            |            |            |            |
| Aalster Bont HV WF              |            | •          |            |            |            |            |            |
| Antraciet HV WF                 |            | •          |            |            |            |            |            |
| Aubergine HV WF                 |            | •          |            |            |            |            |            |
| Bommels Bont HV WF              |            | •          |            |            |            |            |            |
| Bommels Bont Redux HV WF        |            | •          |            |            |            |            |            |
| Brons HV WF                     |            | •          |            |            |            |            |            |
| Engels Bont HV WF               |            | •          |            |            |            |            |            |
| Gamers Bont HV WF               |            | •          |            |            |            |            |            |
| Geel zz HV WF                   |            | •          |            |            |            |            |            |
| Grijs zz HV WF                  |            | •          |            |            |            |            |            |
| Maasbruin HV WF                 |            | •          |            |            |            |            |            |
| Mississippi HV WF               |            | •          |            |            |            |            |            |
| Naturel HV WF                   |            | •          |            |            |            |            |            |
| Oranje WF HV                    |            | •          |            |            |            |            |            |
| Paars Rustiek HV WF             |            | •          |            |            |            |            |            |
| Roodpaars HV WF                 |            | •          |            |            |            |            |            |
| Zwart mangaan HV WF             |            | •          |            |            |            |            |            |
|                                 |            |            |            |            |            |            |            |
|                                 |            |            |            |            |            |            |            |
|                                 |            |            |            |            |            |            |            |
|                                 |            |            |            |            |            |            |            |
|                                 |            |            |            |            |            |            |            |
|                                 |            |            |            |            |            |            |            |