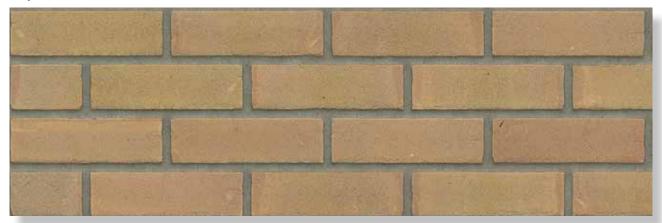

## MATRIX BRICKS AND SIZES

|                                 | 210x100x50 | 210x100x50 | 210x100x55 | 215x100x65 | 215x100x65 | 210x100x50 | 215x100x65 |
|---------------------------------|------------|------------|------------|------------|------------|------------|------------|
|                                 | VB WF      | HV WF      | RENO VB    | VB EF      | HV EF      | WS WF      | WS EF      |
|                                 |            |            |            |            |            |            |            |
| MACHINE MOULDED COLLI           | CTION      |            |            |            |            |            |            |
| Antraciet VB WF                 | •          |            |            |            |            |            |            |
| Brons VB WF                     | •          |            |            |            |            |            |            |
| Geel zz VB WF                   | •          |            |            |            |            |            |            |
| Maasbruin VB WF                 | •          |            |            |            |            |            |            |
| Naturel VB WF                   | •          |            |            |            |            |            |            |
| Paars Rustiek VB WF             | •          |            |            |            |            |            |            |
| Roodpaars VB WF                 | •          |            |            |            |            |            |            |
| Zwart mangaan VB WF             | on demand  |            |            |            |            |            |            |
| Maasbruin Reno VB               |            |            | •          |            |            |            |            |
| Roodpaars Reno VB               |            |            | •          |            |            |            |            |
| Aalster Bont VB EF / DR36B      |            |            |            | •          |            |            |            |
| Antraciet VB EF / DR46B         |            |            |            | •          |            |            |            |
| Beige VB EF / DR52B             |            |            |            | •          |            |            |            |
| Engels Bont VB EF / DR2B        |            |            |            | •          |            |            |            |
| Engels Bont Redux VB EF / DR12B |            |            |            | •          |            |            |            |
| Geel zz VB EF / DR4B            |            |            |            | •          |            |            |            |
| Grijs zz VB EF / DR40B          |            |            |            | •          |            |            |            |
| Naturel VB EF / DR20B           |            |            |            | •          |            |            |            |
| Regent VB EF / DR6B             |            |            |            | •          |            |            |            |
| Staplefield VB EF / DR22B       |            |            |            | •          |            |            |            |
|                                 |            |            |            |            |            |            |            |
|                                 |            |            |            |            |            |            |            |
| HAND MOULDED COLLECT            | ON         |            |            |            |            |            |            |
| Aalster Bont HV WF              |            | •          |            |            |            |            |            |
| Antraciet HV WF                 |            | •          |            |            |            |            |            |
| Aubergine HV WF                 |            | •          |            |            |            |            |            |
| Bommels Bont HV WF              |            | •          |            |            |            |            |            |
| Bommels Bont Redux HV WF        |            | •          |            |            |            |            |            |
| Brons HV WF                     |            | •          |            |            |            |            |            |
| Engels Bont HV WF               |            | •          |            |            |            |            |            |
| Gamers Bont HV WF               |            | •          |            |            |            |            |            |
| Geel zz HV WF                   |            | •          |            |            |            |            |            |
| Grijs zz HV WF                  |            | •          |            |            |            |            |            |
| Maasbruin HV WF                 |            | •          |            |            |            |            |            |
| Mississippi HV WF               |            | •          |            |            |            |            |            |
| Naturel HV WF                   |            | •          |            |            |            |            |            |
| Oranje WF HV                    |            | •          |            |            |            |            |            |
| Paars Rustiek HV WF             |            | •          |            |            |            |            |            |
| Roodpaars HV WF                 |            | •          |            |            |            |            |            |
| Zwart mangaan HV WF             |            | •          |            |            |            |            |            |
|                                 |            |            |            |            |            |            |            |
|                                 |            |            |            |            |            |            |            |
|                                 |            |            |            |            |            |            |            |
|                                 |            |            |            |            |            |            |            |
|                                 |            |            |            |            |            |            |            |
|                                 |            |            |            |            |            |            |            |