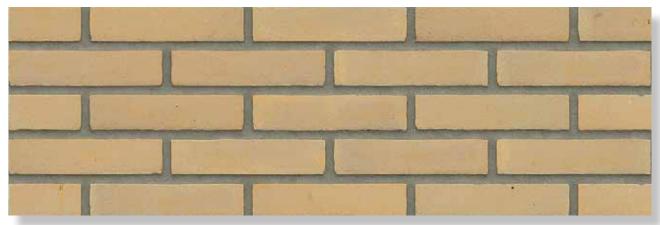

## MATRIX BRICKS AND SIZES

|                                 | 210x100x50 | 210x100x50 | 210x100x55 | 215x100x65 | 215x100x65 | 210x100x50 | 215x100x65 |
|---------------------------------|------------|------------|------------|------------|------------|------------|------------|
|                                 | VB WF      | HV WF      | RENO VB    | VB EF      | HV EF      | WS WF      | WS EF      |
|                                 |            |            |            |            |            |            |            |
| MACHINE MOULDED COLLI           | CTION      |            |            |            |            |            |            |
| Antraciet VB WF                 | •          |            |            |            |            |            |            |
| Brons VB WF                     | •          |            |            |            |            |            |            |
| Geel zz VB WF                   | •          |            |            |            |            |            |            |
| Maasbruin VB WF                 | •          |            |            |            |            |            |            |
| Naturel VB WF                   | •          |            |            |            |            |            |            |
| Paars Rustiek VB WF             | •          |            |            |            |            |            |            |
| Roodpaars VB WF                 | •          |            |            |            |            |            |            |
| Zwart mangaan VB WF             | on demand  |            |            |            |            |            |            |
| Maasbruin Reno VB               |            |            | •          |            |            |            |            |
| Roodpaars Reno VB               |            |            | •          |            |            |            |            |
| Aalster Bont VB EF / DR36B      |            |            |            | •          |            |            |            |
| Antraciet VB EF / DR46B         |            |            |            | •          |            |            |            |
| Beige VB EF / DR52B             |            |            |            | •          |            |            |            |
| Engels Bont VB EF / DR2B        |            |            |            | •          |            |            |            |
| Engels Bont Redux VB EF / DR12B |            |            |            | •          |            |            |            |
| Geel zz VB EF / DR4B            |            |            |            | •          |            |            |            |
| Grijs zz VB EF / DR40B          |            |            |            | •          |            |            |            |
| Naturel VB EF / DR20B           |            |            |            | •          |            |            |            |
| Regent VB EF / DR6B             |            |            |            | •          |            |            |            |
| Staplefield VB EF / DR22B       |            |            |            | •          |            |            |            |
|                                 |            |            |            |            |            |            |            |
|                                 |            |            |            |            |            |            |            |
| HAND MOULDED COLLECT            | ON         |            |            |            |            |            |            |
| Aalster Bont HV WF              |            | •          |            |            |            |            |            |
| Antraciet HV WF                 |            | •          |            |            |            |            |            |
| Aubergine HV WF                 |            | •          |            |            |            |            |            |
| Bommels Bont HV WF              |            | •          |            |            |            |            |            |
| Bommels Bont Redux HV WF        |            | •          |            |            |            |            |            |
| Brons HV WF                     |            | •          |            |            |            |            |            |
| Engels Bont HV WF               |            | •          |            |            |            |            |            |
| Gamers Bont HV WF               |            | •          |            |            |            |            |            |
| Geel zz HV WF                   |            | •          |            |            |            |            |            |
| Grijs zz HV WF                  |            | •          |            |            |            |            |            |
| Maasbruin HV WF                 |            | •          |            |            |            |            |            |
| Mississippi HV WF               |            | •          |            |            |            |            |            |
| Naturel HV WF                   |            | •          |            |            |            |            |            |
| Oranje WF HV                    |            | •          |            |            |            |            |            |
| Paars Rustiek HV WF             |            | •          |            |            |            |            |            |
| Roodpaars HV WF                 |            | •          |            |            |            |            |            |
| Zwart mangaan HV WF             |            | •          |            |            |            |            |            |
|                                 |            |            |            |            |            |            |            |
|                                 |            |            |            |            |            |            |            |
|                                 |            |            |            |            |            |            |            |
|                                 |            |            |            |            |            |            |            |
|                                 |            |            |            |            |            |            |            |
|                                 |            |            |            |            |            |            |            |