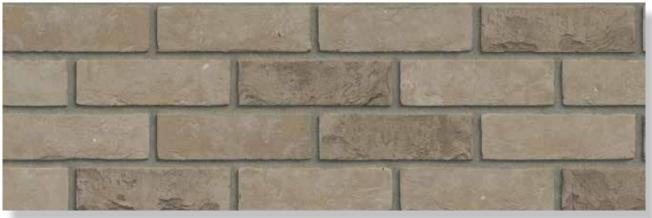

## MATRIX BRICKS AND SIZES

|                                 | 210x100x50 | 210x100x50 | 210x100x55 | 215x100x65 | 215x100x65 | 210x100x50 | 215x100x65 |
|---------------------------------|------------|------------|------------|------------|------------|------------|------------|
|                                 | VB WF      | HV WF      | RENO VB    | VB EF      | HV EF      | WS WF      | WS EF      |
|                                 |            |            |            |            |            |            |            |
| MACHINE MOULDED COLLI           | CTION      |            |            |            |            |            |            |
| Antraciet VB WF                 | •          |            |            |            |            |            |            |
| Brons VB WF                     | •          |            |            |            |            |            |            |
| Geel zz VB WF                   | •          |            |            |            |            |            |            |
| Maasbruin VB WF                 | •          |            |            |            |            |            |            |
| Naturel VB WF                   | •          |            |            |            |            |            |            |
| Paars Rustiek VB WF             | •          |            |            |            |            |            |            |
| Roodpaars VB WF                 | •          |            |            |            |            |            |            |
| Zwart mangaan VB WF             | on demand  |            |            |            |            |            |            |
| Maasbruin Reno VB               |            |            | •          |            |            |            |            |
| Roodpaars Reno VB               |            |            | •          |            |            |            |            |
| Aalster Bont VB EF / DR36B      |            |            |            | •          |            |            |            |
| Antraciet VB EF / DR46B         |            |            |            | •          |            |            |            |
| Beige VB EF / DR52B             |            |            |            | •          |            |            |            |
| Engels Bont VB EF / DR2B        |            |            |            | •          |            |            |            |
| Engels Bont Redux VB EF / DR12B |            |            |            | •          |            |            |            |
| Geel zz VB EF / DR4B            |            |            |            | •          |            |            |            |
| Grijs zz VB EF / DR40B          |            |            |            | •          |            |            |            |
| Naturel VB EF / DR20B           |            |            |            | •          |            |            |            |
| Regent VB EF / DR6B             |            |            |            | •          |            |            |            |
| Staplefield VB EF / DR22B       |            |            |            | •          |            |            |            |
|                                 |            |            |            |            |            |            |            |
|                                 |            |            |            |            |            |            |            |
| HAND MOULDED COLLECT            | ON         |            |            |            |            |            |            |
| Aalster Bont HV WF              |            | •          |            |            |            |            |            |
| Antraciet HV WF                 |            | •          |            |            |            |            |            |
| Aubergine HV WF                 |            | •          |            |            |            |            |            |
| Bommels Bont HV WF              |            | •          |            |            |            |            |            |
| Bommels Bont Redux HV WF        |            | •          |            |            |            |            |            |
| Brons HV WF                     |            | •          |            |            |            |            |            |
| Engels Bont HV WF               |            | •          |            |            |            |            |            |
| Gamers Bont HV WF               |            | •          |            |            |            |            |            |
| Geel zz HV WF                   |            | •          |            |            |            |            |            |
| Grijs zz HV WF                  |            | •          |            |            |            |            |            |
| Maasbruin HV WF                 |            | •          |            |            |            |            |            |
| Mississippi HV WF               |            | •          |            |            |            |            |            |
| Naturel HV WF                   |            | •          |            |            |            |            |            |
| Oranje WF HV                    |            | •          |            |            |            |            |            |
| Paars Rustiek HV WF             |            | •          |            |            |            |            |            |
| Roodpaars HV WF                 |            | •          |            |            |            |            |            |
| Zwart mangaan HV WF             |            | •          |            |            |            |            |            |
|                                 |            |            |            |            |            |            |            |
|                                 |            |            |            |            |            |            |            |
|                                 |            |            |            |            |            |            |            |
|                                 |            |            |            |            |            |            |            |
|                                 |            |            |            |            |            |            |            |
|                                 |            |            |            |            |            |            |            |