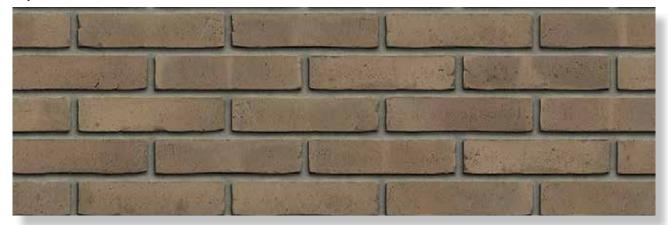

## MATRIX BRICKS AND SIZES

|                                 | 210x100x50 | 210x100x50 | 210x100x55 | 215x100x65 | 215x100x65 | 210x100x50 | 215x100x65 |
|---------------------------------|------------|------------|------------|------------|------------|------------|------------|
|                                 | VB WF      | HV WF      | RENO VB    | VB EF      | HV EF      | WS WF      | WS EF      |
|                                 |            |            |            |            |            |            |            |
| MACHINE MOULDED COLLI           | CTION      |            |            |            |            |            |            |
| Antraciet VB WF                 | •          |            |            |            |            |            |            |
| Brons VB WF                     | •          |            |            |            |            |            |            |
| Geel zz VB WF                   | •          |            |            |            |            |            |            |
| Maasbruin VB WF                 | •          |            |            |            |            |            |            |
| Naturel VB WF                   | •          |            |            |            |            |            |            |
| Paars Rustiek VB WF             | •          |            |            |            |            |            |            |
| Roodpaars VB WF                 | •          |            |            |            |            |            |            |
| Zwart mangaan VB WF             | on demand  |            |            |            |            |            |            |
| Maasbruin Reno VB               |            |            | •          |            |            |            |            |
| Roodpaars Reno VB               |            |            | •          |            |            |            |            |
| Aalster Bont VB EF / DR36B      |            |            |            | •          |            |            |            |
| Antraciet VB EF / DR46B         |            |            |            | •          |            |            |            |
| Beige VB EF / DR52B             |            |            |            | •          |            |            |            |
| Engels Bont VB EF / DR2B        |            |            |            | •          |            |            |            |
| Engels Bont Redux VB EF / DR12B |            |            |            | •          |            |            |            |
| Geel zz VB EF / DR4B            |            |            |            | •          |            |            |            |
| Grijs zz VB EF / DR40B          |            |            |            | •          |            |            |            |
| Naturel VB EF / DR20B           |            |            |            | •          |            |            |            |
| Regent VB EF / DR6B             |            |            |            | •          |            |            |            |
| Staplefield VB EF / DR22B       |            |            |            | •          |            |            |            |
|                                 |            |            |            |            |            |            |            |
|                                 |            |            |            |            |            |            |            |
| HAND MOULDED COLLECT            | ON         |            |            |            |            |            |            |
| Aalster Bont HV WF              |            | •          |            |            |            |            |            |
| Antraciet HV WF                 |            | •          |            |            |            |            |            |
| Aubergine HV WF                 |            | •          |            |            |            |            |            |
| Bommels Bont HV WF              |            | •          |            |            |            |            |            |
| Bommels Bont Redux HV WF        |            | •          |            |            |            |            |            |
| Brons HV WF                     |            | •          |            |            |            |            |            |
| Engels Bont HV WF               |            | •          |            |            |            |            |            |
| Gamers Bont HV WF               |            | •          |            |            |            |            |            |
| Geel zz HV WF                   |            | •          |            |            |            |            |            |
| Grijs zz HV WF                  |            | •          |            |            |            |            |            |
| Maasbruin HV WF                 |            | •          |            |            |            |            |            |
| Mississippi HV WF               |            | •          |            |            |            |            |            |
| Naturel HV WF                   |            | •          |            |            |            |            |            |
| Oranje WF HV                    |            | •          |            |            |            |            |            |
| Paars Rustiek HV WF             |            | •          |            |            |            |            |            |
| Roodpaars HV WF                 |            | •          |            |            |            |            |            |
| Zwart mangaan HV WF             |            | •          |            |            |            |            |            |
|                                 |            |            |            |            |            |            |            |
|                                 |            |            |            |            |            |            |            |
|                                 |            |            |            |            |            |            |            |
|                                 |            |            |            |            |            |            |            |
|                                 |            |            |            |            |            |            |            |
|                                 |            |            |            |            |            |            |            |