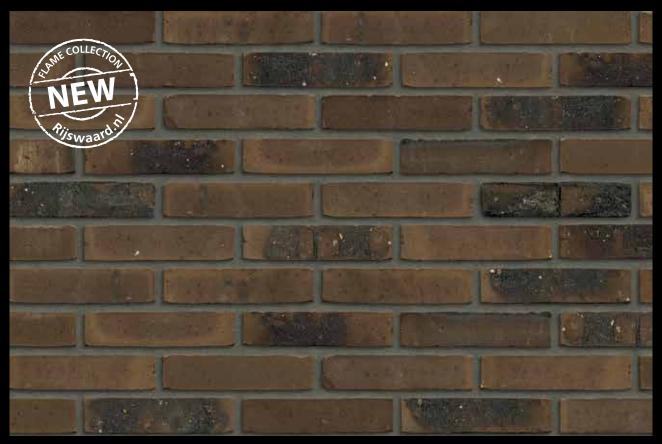

## RETRO COLLECTION



Texas VB EF



**Utah VB EF** 



**Wisconsin VB EF** 



# Carbon-sintered facing bricks

A building with a Unique appearance depends entirely on the bricks used. Sintered bricks have a timeless quality and bring a Characteristic look and feel to every projects.

Before the bricks are loaded into the kiln, they are sprinkled with carbon powder.

Being fired at a high temperature causes them to start to melt, giving the **bricks** different colour in some

spots and creatinga unique aesthetic.



#### COLLECTION

- Caramel Brown Flame WS WF
- Crimson Red Flame HV WF
- Dark Amber Red Flame HV WF
- Fawn Yellow Flame HV WF
- Macaroon Yellow Flame HV WF
- Pewter Grev Flame HV WI
- Sable Black VB WF
- Salmon Red Flame VB WF
- Smoke Grey Flame WS WF

# FLAME COLLECTION



**Caramel Brown Flame WS WF** 



**Crimson Red Flame HV WF** 



**Dark Amber Red Flame HV WF** 



**Fawn Yellow Flame HV WF** 

# FLAME COLLECTION



**Macaroon Yellow Flame HV WF** 



**Pewter Grey Flame HV WF** 



Salmon Red Flame VB WF

# FLAME COLLECTION



**Smoke Grey Flame WS WF** 



Sable Black VB WF



# BRICK SLIPS









# BLENDS







# STAY ON THE SAFE SIDE TEXTURE DESIGNER









#### An enduring ambition

Here at Rijswaard, progress is one of the most important cornerstones of our business. While the focus during our first decade was primarily on improving our products, production processes and working conditions, our main focus today is the environment. It's why we boldly pursue every opportunity to reduce our environmental impact and footprint.

In change in r