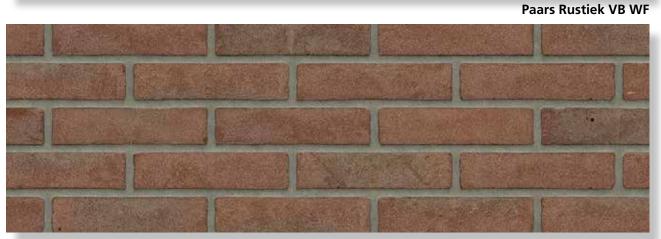

## MATRIX BRICKS AND SIZES

|                                 | 210x100x50 | 210x100x50 | 210x100x55 | 215x100x65 | 215x100x65 | 210x100x50 | 215x100x65 |
|---------------------------------|------------|------------|------------|------------|------------|------------|------------|
|                                 | VB WF      | HV WF      | RENO VB    | VB EF      | HV EF      | WS WF      | WS EF      |
|                                 |            |            |            |            |            |            |            |
| MACHINE MOULDED COLLI           | CTION      |            |            |            |            |            |            |
| Antraciet VB WF                 | •          |            |            |            |            |            |            |
| Brons VB WF                     | •          |            |            |            |            |            |            |
| Geel zz VB WF                   | •          |            |            |            |            |            |            |
| Maasbruin VB WF                 | •          |            |            |            |            |            |            |
| Naturel VB WF                   | •          |            |            |            |            |            |            |
| Paars Rustiek VB WF             | •          |            |            |            |            |            |            |
| Roodpaars VB WF                 | •          |            |            |            |            |            |            |
| Zwart mangaan VB WF             | on demand  |            |            |            |            |            |            |
| Maasbruin Reno VB               |            |            | •          |            |            |            |            |
| Roodpaars Reno VB               |            |            | •          |            |            |            |            |
| Aalster Bont VB EF / DR36B      |            |            |            | •          |            |            |            |
| Antraciet VB EF / DR46B         |            |            |            | •          |            |            |            |
| Beige VB EF / DR52B             |            |            |            | •          |            |            |            |
| Engels Bont VB EF / DR2B        |            |            |            | •          |            |            |            |
| Engels Bont Redux VB EF / DR12B |            |            |            | •          |            |            |            |
| Geel zz VB EF / DR4B            |            |            |            | •          |            |            |            |
| Grijs zz VB EF / DR40B          |            |            |            | •          |            |            |            |
| Naturel VB EF / DR20B           |            |            |            | •          |            |            |            |
| Regent VB EF / DR6B             |            |            |            | •          |            |            |            |
| Staplefield VB EF / DR22B       |            |            |            | •          |            |            |            |
|                                 |            |            |            |            |            |            |            |
|                                 |            |            |            |            |            |            |            |
| HAND MOULDED COLLECT            | ON         |            |            |            |            |            |            |
| Aalster Bont HV WF              |            | •          |            |            |            |            |            |
| Antraciet HV WF                 |            | •          |            |            |            |            |            |
| Aubergine HV WF                 |            | •          |            |            |            |            |            |
| Bommels Bont HV WF              |            | •          |            |            |            |            |            |
| Bommels Bont Redux HV WF        |            | •          |            |            |            |            |            |
| Brons HV WF                     |            | •          |            |            |            |            |            |
| Engels Bont HV WF               |            | •          |            |            |            |            |            |
| Gamers Bont HV WF               |            | •          |            |            |            |            |            |
| Geel zz HV WF                   |            | •          |            |            |            |            |            |
| Grijs zz HV WF                  |            | •          |            |            |            |            |            |
| Maasbruin HV WF                 |            | •          |            |            |            |            |            |
| Mississippi HV WF               |            | •          |            |            |            |            |            |
| Naturel HV WF                   |            | •          |            |            |            |            |            |
| Oranje WF HV                    |            | •          |            |            |            |            |            |
| Paars Rustiek HV WF             |            | •          |            |            |            |            |            |
| Roodpaars HV WF                 |            | •          |            |            |            |            |            |
| Zwart mangaan HV WF             |            | •          |            |            |            |            |            |
|                                 |            |            |            |            |            |            |            |
|                                 |            |            |            |            |            |            |            |
|                                 |            |            |            |            |            |            |            |
|                                 |            |            |            |            |            |            |            |
|                                 |            |            |            |            |            |            |            |
|                                 |            |            |            |            |            |            |            |