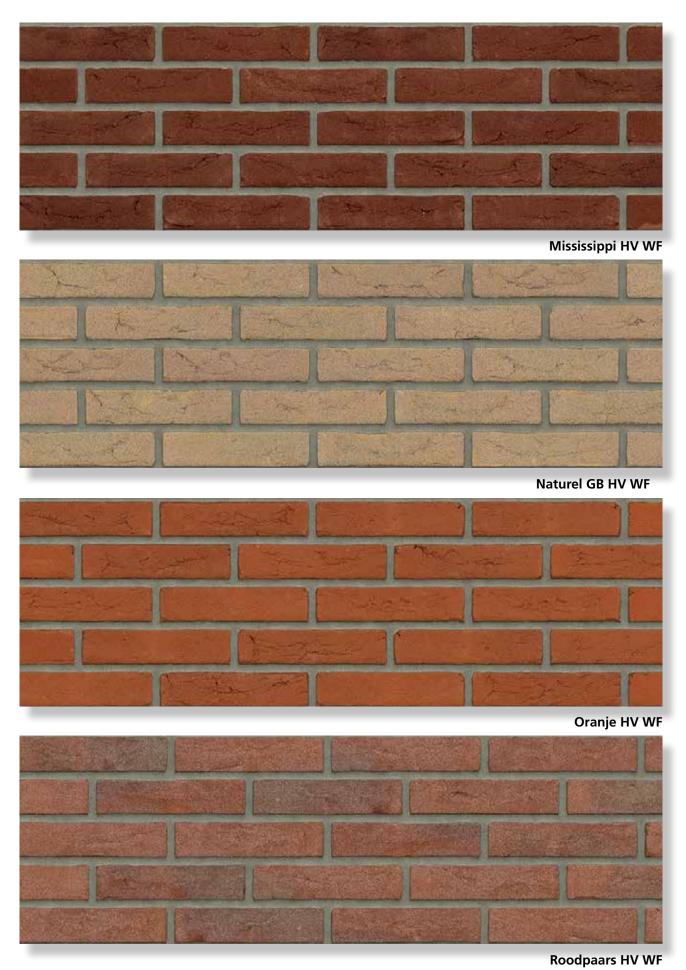

## MATRIX BRICKS AND SIZES

|                                 | 210x100x50 | 210x100x50 | 210x100x55 | 215x100x65 | 215x100x65 | 210x100x50 | 215x100x65 |
|---------------------------------|------------|------------|------------|------------|------------|------------|------------|
|                                 | VB WF      | HV WF      | RENO VB    | VB EF      | HV EF      | WS WF      | WS EF      |
|                                 |            |            |            |            |            |            |            |
| MACHINE MOULDED COLLI           | CTION      |            |            |            |            |            |            |
| Antraciet VB WF                 | •          |            |            |            |            |            |            |
| Brons VB WF                     | •          |            |            |            |            |            |            |
| Geel zz VB WF                   | •          |            |            |            |            |            |            |
| Maasbruin VB WF                 | •          |            |            |            |            |            |            |
| Naturel VB WF                   | •          |            |            |            |            |            |            |
| Paars Rustiek VB WF             | •          |            |            |            |            |            |            |
| Roodpaars VB WF                 | •          |            |            |            |            |            |            |
| Zwart mangaan VB WF             | on demand  |            |            |            |            |            |            |
| Maasbruin Reno VB               |            |            | •          |            |            |            |            |
| Roodpaars Reno VB               |            |            | •          |            |            |            |            |
| Aalster Bont VB EF / DR36B      |            |            |            | •          |            |            |            |
| Antraciet VB EF / DR46B         |            |            |            | •          |            |            |            |
| Beige VB EF / DR52B             |            |            |            | •          |            |            |            |
| Engels Bont VB EF / DR2B        |            |            |            | •          |            |            |            |
| Engels Bont Redux VB EF / DR12B |            |            |            | •          |            |            |            |
| Geel zz VB EF / DR4B            |            |            |            | •          |            |            |            |
| Grijs zz VB EF / DR40B          |            |            |            | •          |            |            |            |
| Naturel VB EF / DR20B           |            |            |            | •          |            |            |            |
| Regent VB EF / DR6B             |            |            |            | •          |            |            |            |
| Staplefield VB EF / DR22B       |            |            |            | •          |            |            |            |
|                                 |            |            |            |            |            |            |            |
|                                 |            |            |            |            |            |            |            |
| HAND MOULDED COLLECT            | ON         |            |            |            |            |            |            |
| Aalster Bont HV WF              |            | •          |            |            |            |            |            |
| Antraciet HV WF                 |            | •          |            |            |            |            |            |
| Aubergine HV WF                 |            | •          |            |            |            |            |            |
| Bommels Bont HV WF              |            | •          |            |            |            |            |            |
| Bommels Bont Redux HV WF        |            | •          |            |            |            |            |            |
| Brons HV WF                     |            | •          |            |            |            |            |            |
| Engels Bont HV WF               |            | •          |            |            |            |            |            |
| Gamers Bont HV WF               |            | •          |            |            |            |            |            |
| Geel zz HV WF                   |            | •          |            |            |            |            |            |
| Grijs zz HV WF                  |            | •          |            |            |            |            |            |
| Maasbruin HV WF                 |            | •          |            |            |            |            |            |
| Mississippi HV WF               |            | •          |            |            |            |            |            |
| Naturel HV WF                   |            | •          |            |            |            |            |            |
| Oranje WF HV                    |            | •          |            |            |            |            |            |
| Paars Rustiek HV WF             |            | •          |            |            |            |            |            |
| Roodpaars HV WF                 |            | •          |            |            |            |            |            |
| Zwart mangaan HV WF             |            | •          |            |            |            |            |            |
|                                 |            |            |            |            |            |            |            |
|                                 |            |            |            |            |            |            |            |
|                                 |            |            |            |            |            |            |            |
|                                 |            |            |            |            |            |            |            |
|                                 |            |            |            |            |            |            |            |
|                                 |            |            |            |            |            |            |            |