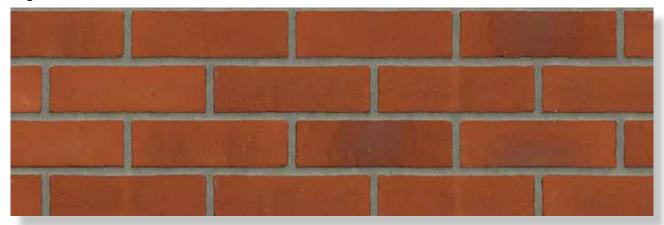

## MATRIX BRICKS AND SIZES

|                                 | 210x100x50 | 210x100x50 | 210x100x55 | 215x100x65 | 215x100x65 | 210x100x50 | 215x100x65 |
|---------------------------------|------------|------------|------------|------------|------------|------------|------------|
|                                 | VB WF      | HV WF      | RENO VB    | VB EF      | HV EF      | WS WF      | WS EF      |
|                                 |            |            |            |            |            |            |            |
| MACHINE MOULDED COLLI           | CTION      |            |            |            |            |            |            |
| Antraciet VB WF                 | •          |            |            |            |            |            |            |
| Brons VB WF                     | •          |            |            |            |            |            |            |
| Geel zz VB WF                   | •          |            |            |            |            |            |            |
| Maasbruin VB WF                 | •          |            |            |            |            |            |            |
| Naturel VB WF                   | •          |            |            |            |            |            |            |
| Paars Rustiek VB WF             | •          |            |            |            |            |            |            |
| Roodpaars VB WF                 | •          |            |            |            |            |            |            |
| Zwart mangaan VB WF             | on demand  |            |            |            |            |            |            |
| Maasbruin Reno VB               |            |            | •          |            |            |            |            |
| Roodpaars Reno VB               |            |            | •          |            |            |            |            |
| Aalster Bont VB EF / DR36B      |            |            |            | •          |            |            |            |
| Antraciet VB EF / DR46B         |            |            |            | •          |            |            |            |
| Beige VB EF / DR52B             |            |            |            | •          |            |            |            |
| Engels Bont VB EF / DR2B        |            |            |            | •          |            |            |            |
| Engels Bont Redux VB EF / DR12B |            |            |            | •          |            |            |            |
| Geel zz VB EF / DR4B            |            |            |            | •          |            |            |            |
| Grijs zz VB EF / DR40B          |            |            |            | •          |            |            |            |
| Naturel VB EF / DR20B           |            |            |            | •          |            |            |            |
| Regent VB EF / DR6B             |            |            |            | •          |            |            |            |
| Staplefield VB EF / DR22B       |            |            |            | •          |            |            |            |
|                                 |            |            |            |            |            |            |            |
|                                 |            |            |            |            |            |            |            |
| HAND MOULDED COLLECT            | ON         |            |            |            |            |            |            |
| Aalster Bont HV WF              |            | •          |            |            |            |            |            |
| Antraciet HV WF                 |            | •          |            |            |            |            |            |
| Aubergine HV WF                 |            | •          |            |            |            |            |            |
| Bommels Bont HV WF              |            | •          |            |            |            |            |            |
| Bommels Bont Redux HV WF        |            | •          |            |            |            |            |            |
| Brons HV WF                     |            | •          |            |            |            |            |            |
| Engels Bont HV WF               |            | •          |            |            |            |            |            |
| Gamers Bont HV WF               |            | •          |            |            |            |            |            |
| Geel zz HV WF                   |            | •          |            |            |            |            |            |
| Grijs zz HV WF                  |            | •          |            |            |            |            |            |
| Maasbruin HV WF                 |            | •          |            |            |            |            |            |
| Mississippi HV WF               |            | •          |            |            |            |            |            |
| Naturel HV WF                   |            | •          |            |            |            |            |            |
| Oranje WF HV                    |            | •          |            |            |            |            |            |
| Paars Rustiek HV WF             |            | •          |            |            |            |            |            |
| Roodpaars HV WF                 |            | •          |            |            |            |            |            |
| Zwart mangaan HV WF             |            | •          |            |            |            |            |            |
|                                 |            |            |            |            |            |            |            |
|                                 |            |            |            |            |            |            |            |
|                                 |            |            |            |            |            |            |            |
|                                 |            |            |            |            |            |            |            |
|                                 |            |            |            |            |            |            |            |
|                                 |            |            |            |            |            |            |            |