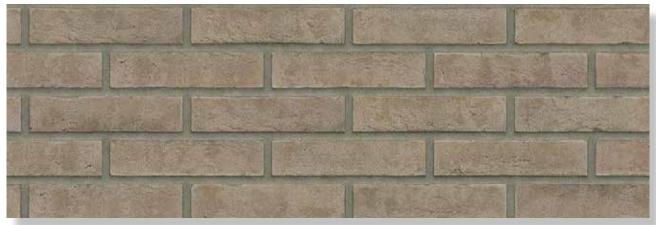

## MATRIX BRICKS AND SIZES

|                                 | 210x100x50 | 210x100x50 | 210x100x55 | 215x100x65 | 215x100x65 | 210x100x50 | 215x100x65 |
|---------------------------------|------------|------------|------------|------------|------------|------------|------------|
|                                 | VB WF      | HV WF      | RENO VB    | VB EF      | HV EF      | WS WF      | WS EF      |
|                                 |            |            |            |            |            |            |            |
| MACHINE MOULDED COLLI           | CTION      |            |            |            |            |            |            |
| Antraciet VB WF                 | •          |            |            |            |            |            |            |
| Brons VB WF                     | •          |            |            |            |            |            |            |
| Geel zz VB WF                   | •          |            |            |            |            |            |            |
| Maasbruin VB WF                 | •          |            |            |            |            |            |            |
| Naturel VB WF                   | •          |            |            |            |            |            |            |
| Paars Rustiek VB WF             | •          |            |            |            |            |            |            |
| Roodpaars VB WF                 | •          |            |            |            |            |            |            |
| Zwart mangaan VB WF             | on demand  |            |            |            |            |            |            |
| Maasbruin Reno VB               |            |            | •          |            |            |            |            |
| Roodpaars Reno VB               |            |            | •          |            |            |            |            |
| Aalster Bont VB EF / DR36B      |            |            |            | •          |            |            |            |
| Antraciet VB EF / DR46B         |            |            |            | •          |            |            |            |
| Beige VB EF / DR52B             |            |            |            | •          |            |            |            |
| Engels Bont VB EF / DR2B        |            |            |            | •          |            |            |            |
| Engels Bont Redux VB EF / DR12B |            |            |            | •          |            |            |            |
| Geel zz VB EF / DR4B            |            |            |            | •          |            |            |            |
| Grijs zz VB EF / DR40B          |            |            |            | •          |            |            |            |
| Naturel VB EF / DR20B           |            |            |            | •          |            |            |            |
| Regent VB EF / DR6B             |            |            |            | •          |            |            |            |
| Staplefield VB EF / DR22B       |            |            |            | •          |            |            |            |
|                                 |            |            |            |            |            |            |            |
|                                 |            |            |            |            |            |            |            |
| HAND MOULDED COLLECT            | ON         |            |            |            |            |            |            |
| Aalster Bont HV WF              |            | •          |            |            |            |            |            |
| Antraciet HV WF                 |            | •          |            |            |            |            |            |
| Aubergine HV WF                 |            | •          |            |            |            |            |            |
| Bommels Bont HV WF              |            | •          |            |            |            |            |            |
| Bommels Bont Redux HV WF        |            | •          |            |            |            |            |            |
| Brons HV WF                     |            | •          |            |            |            |            |            |
| Engels Bont HV WF               |            | •          |            |            |            |            |            |
| Gamers Bont HV WF               |            | •          |            |            |            |            |            |
| Geel zz HV WF                   |            | •          |            |            |            |            |            |
| Grijs zz HV WF                  |            | •          |            |            |            |            |            |
| Maasbruin HV WF                 |            | •          |            |            |            |            |            |
| Mississippi HV WF               |            | •          |            |            |            |            |            |
| Naturel HV WF                   |            | •          |            |            |            |            |            |
| Oranje WF HV                    |            | •          |            |            |            |            |            |
| Paars Rustiek HV WF             |            | •          |            |            |            |            |            |
| Roodpaars HV WF                 |            | •          |            |            |            |            |            |
| Zwart mangaan HV WF             |            | •          |            |            |            |            |            |
|                                 |            |            |            |            |            |            |            |
|                                 |            |            |            |            |            |            |            |
|                                 |            |            |            |            |            |            |            |
|                                 |            |            |            |            |            |            |            |
|                                 |            |            |            |            |            |            |            |
|                                 |            |            |            |            |            |            |            |