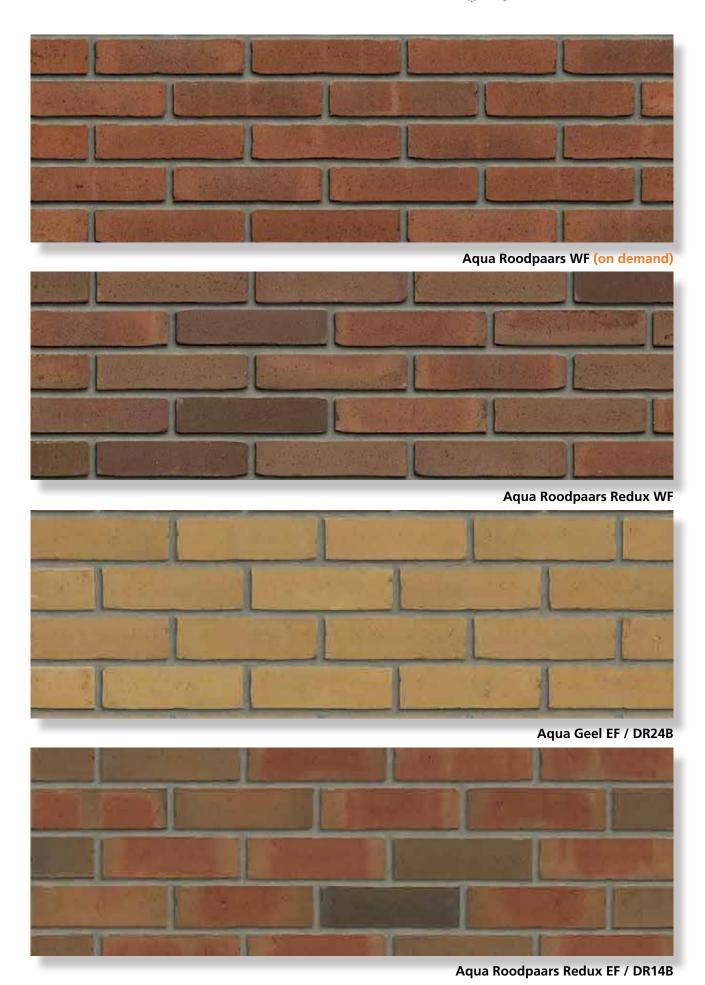

## MATRIX BRICKS AND SIZES

|                                                           | 210x100x50 | 210x100x50 | 210x100x55 | 215x100x65 | 215x100x65 | 210x100x50 | 215x100x65 |
|-----------------------------------------------------------|------------|------------|------------|------------|------------|------------|------------|
|                                                           | VB WF      | HV WF      | RENO VB    | VB EF      | HV EF      | WS WF      | WS EF      |
| HAND MOULDED COLLECTION                                   | N          |            |            |            |            |            |            |
| Aalster Bont HV EF / DR37B                                |            |            |            |            | •          |            |            |
| Antraciet HV EF / DR39B                                   |            |            |            |            | •          |            |            |
| Beige HV EF / DR57B                                       |            |            |            |            | •          |            |            |
| Belgrave HV EF / DR5B                                     |            |            |            |            | •          |            |            |
| Burngrave Redux HV EF / DR55B                             |            |            |            |            | •          |            |            |
| Engels Bont HV EF / DR1B                                  |            |            |            |            | •          |            |            |
| Engels Bont Redux HV EF / DR51B                           |            |            |            |            | •          |            |            |
| Farnley HV EF / DR13B                                     |            |            |            |            | •          |            |            |
| Geel grafiet HV EF / DR61B                                |            |            |            |            | •          |            |            |
| Geel zz HV EF / DR3B                                      |            |            |            |            | •          |            |            |
| Geel zz Redux HV EF / DR53B                               |            |            |            |            | •          |            |            |
| Grijs zz HV EF / DR41B                                    |            |            |            |            | •          |            |            |
| Holmbury HV EF / DR21B                                    |            |            |            |            | •          |            |            |
| Naturel HV EF / DR11B                                     |            |            |            |            | •          |            |            |
| Old West Mill HV EF / DR19B                               |            |            |            |            | •          |            |            |
| Rood zz HV EF / DR43B                                     |            |            |            |            | •          |            |            |
| Whitley HV EF / DR15B                                     |            |            |            |            | •          |            |            |
|                                                           |            |            |            |            |            |            |            |
|                                                           |            |            |            |            |            |            |            |
| AQUA COLLECTION                                           |            |            |            |            |            |            |            |
| Aqua beige redux WF                                       |            |            |            |            |            | •          |            |
| Aqua geel WF                                              |            |            |            |            |            | •          |            |
| Aqua grijs WF                                             |            |            |            |            |            | •          |            |
| Aqua maasbruin redux WF                                   |            |            |            |            |            | •          |            |
| Aqua roodpaars WF                                         |            |            |            |            |            | on demand  |            |
| Aqua roodpaars redux WF                                   |            |            |            |            |            | •          |            |
| Aqua Geel EF / DR24B                                      |            |            |            |            |            |            | •          |
| Aqua Roodpaars redux EF /DR14B                            |            |            |            |            |            |            | •          |
|                                                           |            |            |            |            |            |            |            |
|                                                           |            |            |            |            |            |            |            |
| AQUA COLLECTION                                           |            |            |            |            |            |            |            |
| KAMELEON                                                  |            |            |            |            |            |            |            |
| Aqua bruin geel WF                                        |            |            |            |            |            | •          |            |
| Aqua geel wit WF                                          |            |            |            |            |            | •          |            |
| Aqua geel wit Wi<br>Aqua geel bruin WF                    |            |            |            |            |            | •          |            |
|                                                           |            |            |            |            |            | •          |            |
| Aqua grijs wit WF<br>———————————————————————————————————— |            |            |            |            |            | •          |            |
|                                                           |            |            |            |            |            | •          |            |
| Aqua oranje blauw WF<br>—                                 |            |            |            |            |            |            |            |
|                                                           |            |            |            |            |            |            |            |
|                                                           |            |            |            |            |            |            |            |
|                                                           |            |            |            |            |            |            |            |
|                                                           |            |            |            |            |            |            |            |
|                                                           |            |            |            |            |            |            |            |
|                                                           |            |            |            |            |            |            |            |
|                                                           |            |            |            |            |            |            |            |