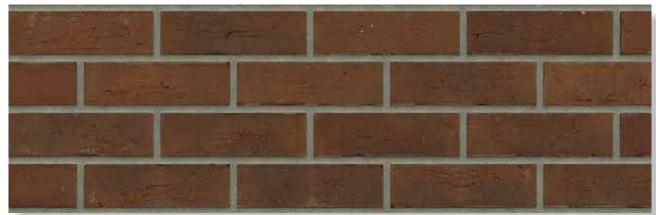

## MATRIX BRICKS AND SIZES

|                                 | 210x100x50 | 210x100x50 | 210x100x55 | 215x100x65 | 215x100x65 | 210x100x50 | 215x100x65 |
|---------------------------------|------------|------------|------------|------------|------------|------------|------------|
|                                 | VB WF      | HV WF      | RENO VB    | VB EF      | HV EF      | WS WF      | WS EF      |
|                                 |            |            |            |            |            |            |            |
| MACHINE MOULDED COLLI           | CTION      |            |            |            |            |            |            |
| Antraciet VB WF                 | •          |            |            |            |            |            |            |
| Brons VB WF                     | •          |            |            |            |            |            |            |
| Geel zz VB WF                   | •          |            |            |            |            |            |            |
| Maasbruin VB WF                 | •          |            |            |            |            |            |            |
| Naturel VB WF                   | •          |            |            |            |            |            |            |
| Paars Rustiek VB WF             | •          |            |            |            |            |            |            |
| Roodpaars VB WF                 | •          |            |            |            |            |            |            |
| Zwart mangaan VB WF             | on demand  |            |            |            |            |            |            |
| Maasbruin Reno VB               |            |            | •          |            |            |            |            |
| Roodpaars Reno VB               |            |            | •          |            |            |            |            |
| Aalster Bont VB EF / DR36B      |            |            |            | •          |            |            |            |
| Antraciet VB EF / DR46B         |            |            |            | •          |            |            |            |
| Beige VB EF / DR52B             |            |            |            | •          |            |            |            |
| Engels Bont VB EF / DR2B        |            |            |            | •          |            |            |            |
| Engels Bont Redux VB EF / DR12B |            |            |            | •          |            |            |            |
| Geel zz VB EF / DR4B            |            |            |            | •          |            |            |            |
| Grijs zz VB EF / DR40B          |            |            |            | •          |            |            |            |
| Naturel VB EF / DR20B           |            |            |            | •          |            |            |            |
| Regent VB EF / DR6B             |            |            |            | •          |            |            |            |
| Staplefield VB EF / DR22B       |            |            |            | •          |            |            |            |
|                                 |            |            |            |            |            |            |            |
|                                 |            |            |            |            |            |            |            |
| HAND MOULDED COLLECT            | ON         |            |            |            |            |            |            |
| Aalster Bont HV WF              |            | •          |            |            |            |            |            |
| Antraciet HV WF                 |            | •          |            |            |            |            |            |
| Aubergine HV WF                 |            | •          |            |            |            |            |            |
| Bommels Bont HV WF              |            | •          |            |            |            |            |            |
| Bommels Bont Redux HV WF        |            | •          |            |            |            |            |            |
| Brons HV WF                     |            | •          |            |            |            |            |            |
| Engels Bont HV WF               |            | •          |            |            |            |            |            |
| Gamers Bont HV WF               |            | •          |            |            |            |            |            |
| Geel zz HV WF                   |            | •          |            |            |            |            |            |
| Grijs zz HV WF                  |            | •          |            |            |            |            |            |
| Maasbruin HV WF                 |            | •          |            |            |            |            |            |
| Mississippi HV WF               |            | •          |            |            |            |            |            |
| Naturel HV WF                   |            | •          |            |            |            |            |            |
| Oranje WF HV                    |            | •          |            |            |            |            |            |
| Paars Rustiek HV WF             |            | •          |            |            |            |            |            |
| Roodpaars HV WF                 |            | •          |            |            |            |            |            |
| Zwart mangaan HV WF             |            | •          |            |            |            |            |            |
|                                 |            |            |            |            |            |            |            |
|                                 |            |            |            |            |            |            |            |
|                                 |            |            |            |            |            |            |            |
|                                 |            |            |            |            |            |            |            |
|                                 |            |            |            |            |            |            |            |
|                                 |            |            |            |            |            |            |            |