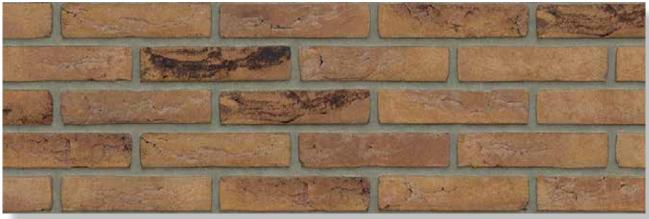

## MATRIX BRICKS AND SIZES

|                                 | 210x100x50 | 210x100x50 | 210x100x55 | 215x100x65 | 215x100x65 | 210x100x50 | 215x100x65 |
|---------------------------------|------------|------------|------------|------------|------------|------------|------------|
|                                 | VB WF      | HV WF      | RENO VB    | VB EF      | HV EF      | WS WF      | WS EF      |
|                                 |            |            |            |            |            |            |            |
| MACHINE MOULDED COLLI           | CTION      |            |            |            |            |            |            |
| Antraciet VB WF                 | •          |            |            |            |            |            |            |
| Brons VB WF                     | •          |            |            |            |            |            |            |
| Geel zz VB WF                   | •          |            |            |            |            |            |            |
| Maasbruin VB WF                 | •          |            |            |            |            |            |            |
| Naturel VB WF                   | •          |            |            |            |            |            |            |
| Paars Rustiek VB WF             | •          |            |            |            |            |            |            |
| Roodpaars VB WF                 | •          |            |            |            |            |            |            |
| Zwart mangaan VB WF             | on demand  |            |            |            |            |            |            |
| Maasbruin Reno VB               |            |            | •          |            |            |            |            |
| Roodpaars Reno VB               |            |            | •          |            |            |            |            |
| Aalster Bont VB EF / DR36B      |            |            |            | •          |            |            |            |
| Antraciet VB EF / DR46B         |            |            |            | •          |            |            |            |
| Beige VB EF / DR52B             |            |            |            | •          |            |            |            |
| Engels Bont VB EF / DR2B        |            |            |            | •          |            |            |            |
| Engels Bont Redux VB EF / DR12B |            |            |            | •          |            |            |            |
| Geel zz VB EF / DR4B            |            |            |            | •          |            |            |            |
| Grijs zz VB EF / DR40B          |            |            |            | •          |            |            |            |
| Naturel VB EF / DR20B           |            |            |            | •          |            |            |            |
| Regent VB EF / DR6B             |            |            |            | •          |            |            |            |
| Staplefield VB EF / DR22B       |            |            |            | •          |            |            |            |
|                                 |            |            |            |            |            |            |            |
|                                 |            |            |            |            |            |            |            |
| HAND MOULDED COLLECT            | ON         |            |            |            |            |            |            |
| Aalster Bont HV WF              |            | •          |            |            |            |            |            |
| Antraciet HV WF                 |            | •          |            |            |            |            |            |
| Aubergine HV WF                 |            | •          |            |            |            |            |            |
| Bommels Bont HV WF              |            | •          |            |            |            |            |            |
| Bommels Bont Redux HV WF        |            | •          |            |            |            |            |            |
| Brons HV WF                     |            | •          |            |            |            |            |            |
| Engels Bont HV WF               |            | •          |            |            |            |            |            |
| Gamers Bont HV WF               |            | •          |            |            |            |            |            |
| Geel zz HV WF                   |            | •          |            |            |            |            |            |
| Grijs zz HV WF                  |            | •          |            |            |            |            |            |
| Maasbruin HV WF                 |            | •          |            |            |            |            |            |
| Mississippi HV WF               |            | •          |            |            |            |            |            |
| Naturel HV WF                   |            | •          |            |            |            |            |            |
| Oranje WF HV                    |            | •          |            |            |            |            |            |
| Paars Rustiek HV WF             |            | •          |            |            |            |            |            |
| Roodpaars HV WF                 |            | •          |            |            |            |            |            |
| Zwart mangaan HV WF             |            | •          |            |            |            |            |            |
|                                 |            |            |            |            |            |            |            |
|                                 |            |            |            |            |            |            |            |
|                                 |            |            |            |            |            |            |            |
|                                 |            |            |            |            |            |            |            |
|                                 |            |            |            |            |            |            |            |
|                                 |            |            |            |            |            |            |            |