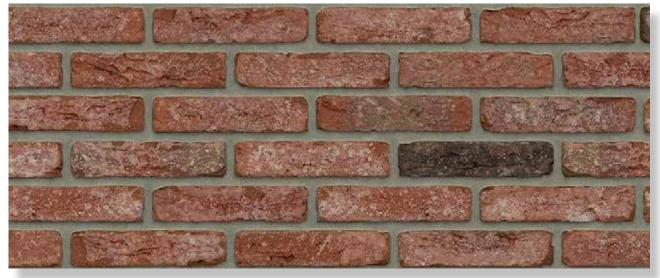

** 







# RETRO COLLECTIO Our retro bricks take you effortlessly back in time. These bricks feature the charm and ambiance of yesteryear, but with the quality of today's standards. To achieve this excellent combination of qualities, we first fire bricks of the same high quality as all our products. The bricks are then subjected to an artificial aging process. This involves tumbling them in a barrel – similar to a centrifuge – for hours until they are literally stripped of their sharp edges. Afterwards, the bricks look as if they have been in use for many years. A thin cement coating completes the charming retro look. Retro bricks are also available in brick slips and corners. **Cheyenne HV WF**



# **RETRO**

COLLECTION



## RETRO COLLECTION



**Boise HV WF** 



**Boulder HV WF** 



**Cheyenne HV WF** 



Jackson HV WF



Chimay VB EF



Dakota VB EF

## RETRO COLLECTION



Texas VB EF



**Utah VB EF** 



**Wisconsin VB EF** 



# Carbon-sintered facing bricks

A building with a Unique appearance depends entirely on the bricks used. Sintered bricks have a timeless quality and bring a Characteristic look and feel to every projects.

Before the bricks are loaded into the kiln, they are sprinkled with carbon powder.

Being fired at a high temperature causes them to start to melt, giving the **bricks** different colour in some

spots and creatinga unique aesthetic.



#### COLLECTION

- Caramel Brown Flame WS WF
- Crimson Red Flame HV WF
- Dark Amber Red Flame HV WF
- Fawn Yellow Flame HV WF
- Macaroon Yellow Flame HV WF
- Pewter Grev Flame HV WI
- Sable Black VB WF
-