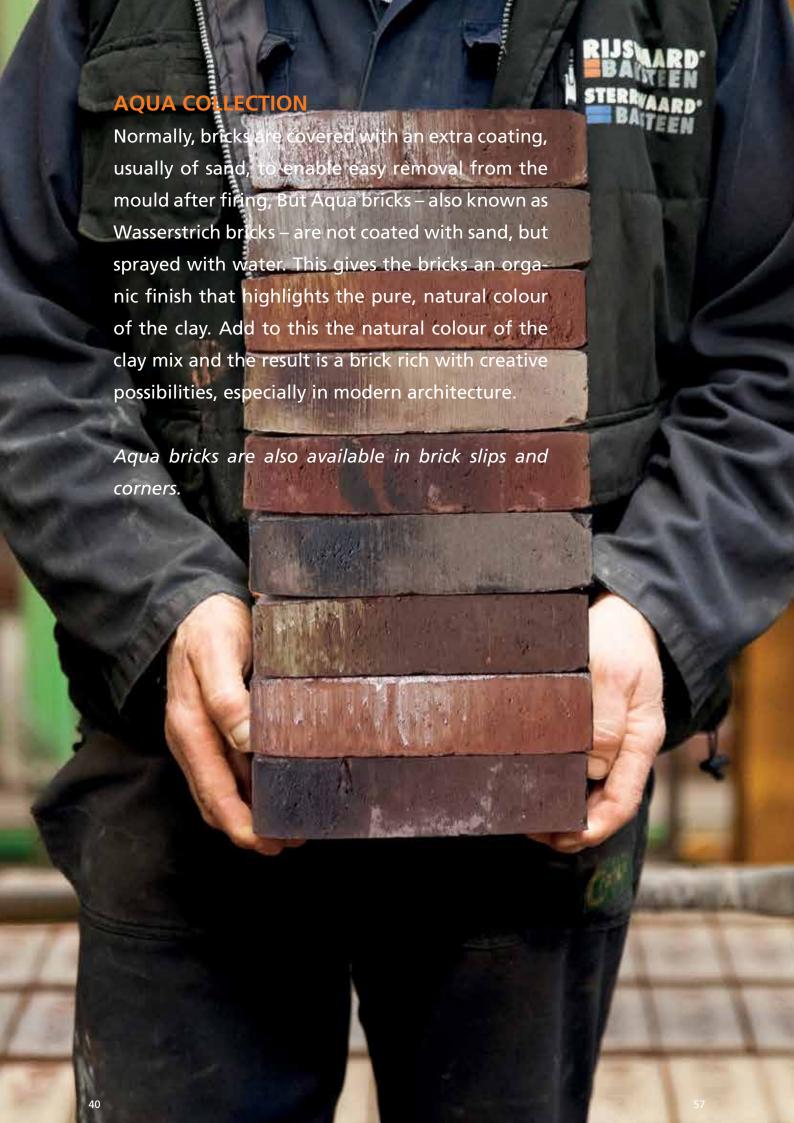

## MATRIX BRICKS AND SIZES

|                                                           | 210x100x50 | 210x100x50 | 210x100x55 | 215x100x65 | 215x100x65 | 210x100x50 | 215x100x65 |
|-----------------------------------------------------------|------------|------------|------------|------------|------------|------------|------------|
|                                                           | VB WF      | HV WF      | RENO VB    | VB EF      | HV EF      | WS WF      | WS EF      |
| HAND MOULDED COLLECTION                                   | N          |            |            |            |            |            |            |
| Aalster Bont HV EF / DR37B                                |            |            |            |            | •          |            |            |
| Antraciet HV EF / DR39B                                   |            |            |            |            | •          |            |            |
| Beige HV EF / DR57B                                       |            |            |            |            | •          |            |            |
| Belgrave HV EF / DR5B                                     |            |            |            |            | •          |            |            |
| Burngrave Redux HV EF / DR55B                             |            |            |            |            | •          |            |            |
| Engels Bont HV EF / DR1B                                  |            |            |            |            | •          |            |            |
| Engels Bont Redux HV EF / DR51B                           |            |            |            |            | •          |            |            |
| Farnley HV EF / DR13B                                     |            |            |            |            | •          |            |            |
| Geel grafiet HV EF / DR61B                                |            |            |            |            | •          |            |            |
| Geel zz HV EF / DR3B                                      |            |            |            |            | •          |            |            |
| Geel zz Redux HV EF / DR53B                               |            |            |            |            | •          |            |            |
| Grijs zz HV EF / DR41B                                    |            |            |            |            | •          |            |            |
| Holmbury HV EF / DR21B                                    |            |            |            |            | •          |            |            |
| Naturel HV EF / DR11B                                     |            |            |            |            | •          |            |            |
| Old West Mill HV EF / DR19B                               |            |            |            |            | •          |            |            |
| Rood zz HV EF / DR43B                                     |            |            |            |            | •          |            |            |
| Whitley HV EF / DR15B                                     |            |            |            |            | •          |            |            |
|                                                           |            |            |            |            |            |            |            |
|                                                           |            |            |            |            |            |            |            |
| AQUA COLLECTION                                           |            |            |            |            |            |            |            |
| Aqua beige redux WF                                       |            |            |            |            |            | •          |            |
| Aqua geel WF                                              |            |            |            |            |            | •          |            |
| Aqua grijs WF                                             |            |            |            |            |            | •          |            |
| Aqua maasbruin redux WF                                   |            |            |            |            |            | •          |            |
| Aqua roodpaars WF                                         |            |            |            |            |            | on demand  |            |
| Aqua roodpaars redux WF                                   |            |            |            |            |            | •          |            |
| Aqua Geel EF / DR24B                                      |            |            |            |            |            |            | •          |
| Aqua Roodpaars redux EF /DR14B                            |            |            |            |            |            |            | •          |
|                                                           |            |            |            |            |            |            |            |
|                                                           |            |            |            |            |            |            |            |
| AQUA COLLECTION                                           |            |            |            |            |            |            |            |
| KAMELEON                                                  |            |            |            |            |            |            |            |
| Aqua bruin geel WF                                        |            |            |            |            |            | •          |            |
| Aqua geel wit WF                                          |            |            |            |            |            | •          |            |
| Aqua geel wit Wi<br>Aqua geel bruin WF                    |            |            |            |            |            | •          |            |
|                                                           |            |            |            |            |            | •          |            |
| Aqua grijs wit WF<br>———————————————————————————————————— |            |            |            |            |            | •          |            |
|                                                           |            |            |            |            |            | •          |            |
| Aqua oranje blauw WF<br>—                                 |            |            |            |            |            |            |            |
|                                                           |            |            |            |            |            |            |            |
|                                                           |            |            |            |            |            |            |            |
|                                                           |            |            |            |            |            |            |            |
|                                                           |            |            |            |            |            |            |            |
|                                                           |            |            |            |            |            |            |            |
|                                                           |            |            |            |            |            |            |            |
|                                                           |            |            |            |            |            |            |            |