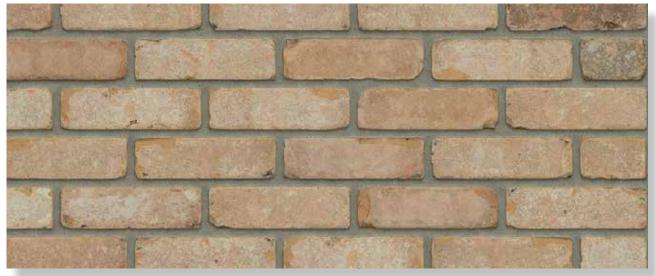

## MATRIX BRICKS AND SIZES

|                                 | 210x100x50 | 210x100x50 | 210x100x55 | 215x100x65 | 215x100x65 | 210x100x50 | 215x100x65 |
|---------------------------------|------------|------------|------------|------------|------------|------------|------------|
|                                 | VB WF      | HV WF      | RENO VB    | VB EF      | HV EF      | WS WF      | WS EF      |
|                                 |            |            |            |            |            |            |            |
| MACHINE MOULDED COLLI           | CTION      |            |            |            |            |            |            |
| Antraciet VB WF                 | •          |            |            |            |            |            |            |
| Brons VB WF                     | •          |            |            |            |            |            |            |
| Geel zz VB WF                   | •          |            |            |            |            |            |            |
| Maasbruin VB WF                 | •          |            |            |            |            |            |            |
| Naturel VB WF                   | •          |            |            |            |            |            |            |
| Paars Rustiek VB WF             | •          |            |            |            |            |            |            |
| Roodpaars VB WF                 | •          |            |            |            |            |            |            |
| Zwart mangaan VB WF             | on demand  |            |            |            |            |            |            |
| Maasbruin Reno VB               |            |            | •          |            |            |            |            |
| Roodpaars Reno VB               |            |            | •          |            |            |            |            |
| Aalster Bont VB EF / DR36B      |            |            |            | •          |            |            |            |
| Antraciet VB EF / DR46B         |            |            |            | •          |            |            |            |
| Beige VB EF / DR52B             |            |            |            | •          |            |            |            |
| Engels Bont VB EF / DR2B        |            |            |            | •          |            |            |            |
| Engels Bont Redux VB EF / DR12B |            |            |            | •          |            |            |            |
| Geel zz VB EF / DR4B            |            |            |            | •          |            |            |            |
| Grijs zz VB EF / DR40B          |            |            |            | •          |            |            |            |
| Naturel VB EF / DR20B           |            |            |            | •          |            |            |            |
| Regent VB EF / DR6B             |            |            |            | •          |            |            |            |
| Staplefield VB EF / DR22B       |            |            |            | •          |            |            |            |
|                                 |            |            |            |            |            |            |            |
|                                 |            |            |            |            |            |            |            |
| HAND MOULDED COLLECT            | ON         |            |            |            |            |            |            |
| Aalster Bont HV WF              |            | •          |            |            |            |            |            |
| Antraciet HV WF                 |            | •          |            |            |            |            |            |
| Aubergine HV WF                 |            | •          |            |            |            |            |            |
| Bommels Bont HV WF              |            | •          |            |            |            |            |            |
| Bommels Bont Redux HV WF        |            | •          |            |            |            |            |            |
| Brons HV WF                     |            | •          |            |            |            |            |            |
| Engels Bont HV WF               |            | •          |            |            |            |            |            |
| Gamers Bont HV WF               |            | •          |            |            |            |            |            |
| Geel zz HV WF                   |            | •          |            |            |            |            |            |
| Grijs zz HV WF                  |            | •          |            |            |            |            |            |
| Maasbruin HV WF                 |            | •          |            |            |            |            |            |
| Mississippi HV WF               |            | •          |            |            |            |            |            |
| Naturel HV WF                   |            | •          |            |            |            |            |            |
| Oranje WF HV                    |            | •          |            |            |            |            |            |
| Paars Rustiek HV WF             |            | •          |            |            |            |            |            |
| Roodpaars HV WF                 |            | •          |            |            |            |            |            |
| Zwart mangaan HV WF             |            | •          |            |            |            |            |            |
|                                 |            |            |            |            |            |            |            |
|                                 |            |            |            |            |            |            |            |
|                                 |            |            |            |            |            |            |            |
|                                 |            |            |            |            |            |            |            |
|                                 |            |            |            |            |            |            |            |
|                                 |            |            |            |            |            |            |            |