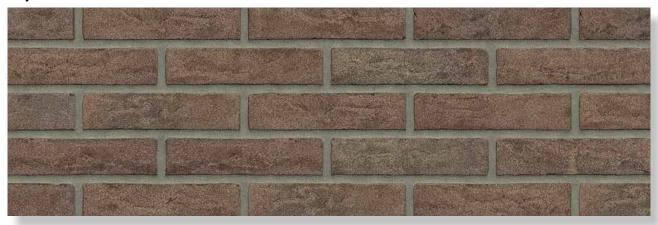

## MATRIX BRICKS AND SIZES

|                                 | 210x100x50 | 210x100x50 | 210x100x55 | 215x100x65 | 215x100x65 | 210x100x50 | 215x100x65 |
|---------------------------------|------------|------------|------------|------------|------------|------------|------------|
|                                 | VB WF      | HV WF      | RENO VB    | VB EF      | HV EF      | WS WF      | WS EF      |
|                                 |            |            |            |            |            |            |            |
| MACHINE MOULDED COLLI           | CTION      |            |            |            |            |            |            |
| Antraciet VB WF                 | •          |            |            |            |            |            |            |
| Brons VB WF                     | •          |            |            |            |            |            |            |
| Geel zz VB WF                   | •          |            |            |            |            |            |            |
| Maasbruin VB WF                 | •          |            |            |            |            |            |            |
| Naturel VB WF                   | •          |            |            |            |            |            |            |
| Paars Rustiek VB WF             | •          |            |            |            |            |            |            |
| Roodpaars VB WF                 | •          |            |            |            |            |            |            |
| Zwart mangaan VB WF             | on demand  |            |            |            |            |            |            |
| Maasbruin Reno VB               |            |            | •          |            |            |            |            |
| Roodpaars Reno VB               |            |            | •          |            |            |            |            |
| Aalster Bont VB EF / DR36B      |            |            |            | •          |            |            |            |
| Antraciet VB EF / DR46B         |            |            |            | •          |            |            |            |
| Beige VB EF / DR52B             |            |            |            | •          |            |            |            |
| Engels Bont VB EF / DR2B        |            |            |            | •          |            |            |            |
| Engels Bont Redux VB EF / DR12B |            |            |            | •          |            |            |            |
| Geel zz VB EF / DR4B            |            |            |            | •          |            |            |            |
| Grijs zz VB EF / DR40B          |            |            |            | •          |            |            |            |
| Naturel VB EF / DR20B           |            |            |            | •          |            |            |            |
| Regent VB EF / DR6B             |            |            |            | •          |            |            |            |
| Staplefield VB EF / DR22B       |            |            |            | •          |            |            |            |
|                                 |            |            |            |            |            |            |            |
|                                 |            |            |            |            |            |            |            |
| HAND MOULDED COLLECT            | ON         |            |            |            |            |            |            |
| Aalster Bont HV WF              |            | •          |            |            |            |            |            |
| Antraciet HV WF                 |            | •          |            |            |            |            |            |
| Aubergine HV WF                 |            | •          |            |            |            |            |            |
| Bommels Bont HV WF              |            | •          |            |            |            |            |            |
| Bommels Bont Redux HV WF        |            | •          |            |            |            |            |            |
| Brons HV WF                     |            | •          |            |            |            |            |            |
| Engels Bont HV WF               |            | •          |            |            |            |            |            |
| Gamers Bont HV WF               |            | •          |            |            |            |            |            |
| Geel zz HV WF                   |            | •          |            |            |            |            |            |
| Grijs zz HV WF                  |            | •          |            |            |            |            |            |
| Maasbruin HV WF                 |            | •          |            |            |            |            |            |
| Mississippi HV WF               |            | •          |            |            |            |            |            |
| Naturel HV WF                   |            | •          |            |            |            |            |            |
| Oranje WF HV                    |            | •          |            |            |            |            |            |
| Paars Rustiek HV WF             |            | •          |            |            |            |            |            |
| Roodpaars HV WF                 |            | •          |            |            |            |            |            |
| Zwart mangaan HV WF             |            | •          |            |            |            |            |            |
|                                 |            |            |            |            |            |            |            |
|                                 |            |            |            |            |            |            |            |
|                                 |            |            |            |            |            |            |            |
|                                 |            |            |            |            |            |            |            |
|                                 |            |            |            |            |            |            |            |
|                                 |            |            |            |            |            |            |            |