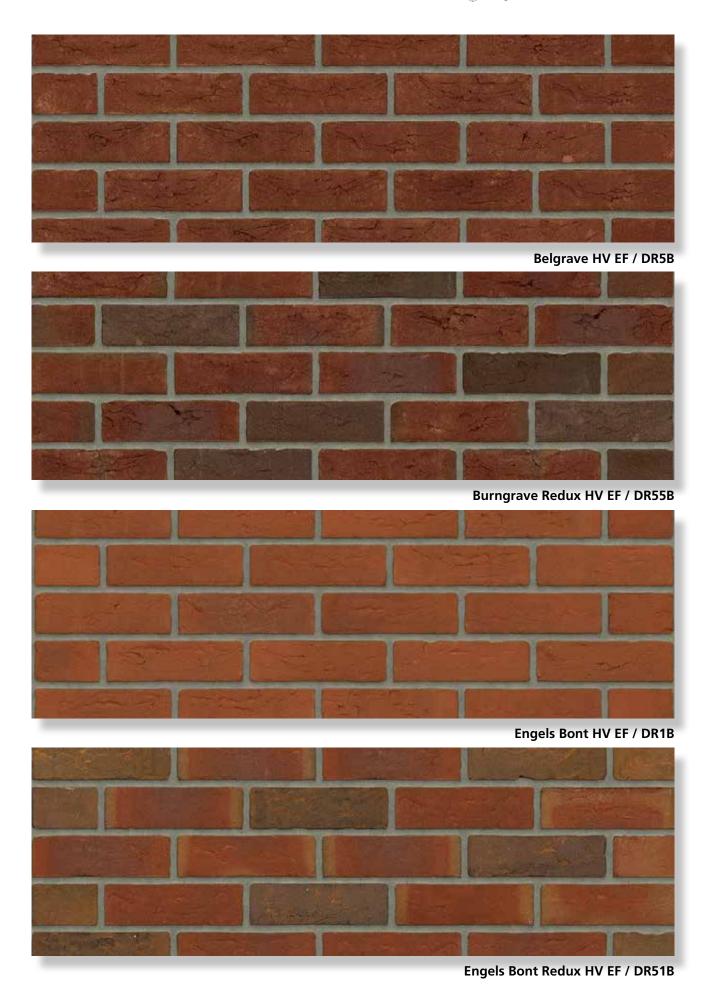

## MATRIX BRICKS AND SIZES

|                                                           | 210x100x50 | 210x100x50 | 210x100x55 | 215x100x65 | 215x100x65 | 210x100x50 | 215x100x65 |
|-----------------------------------------------------------|------------|------------|------------|------------|------------|------------|------------|
|                                                           | VB WF      | HV WF      | RENO VB    | VB EF      | HV EF      | WS WF      | WS EF      |
| HAND MOULDED COLLECTION                                   | N          |            |            |            |            |            |            |
| Aalster Bont HV EF / DR37B                                |            |            |            |            | •          |            |            |
| Antraciet HV EF / DR39B                                   |            |            |            |            | •          |            |            |
| Beige HV EF / DR57B                                       |            |            |            |            | •          |            |            |
| Belgrave HV EF / DR5B                                     |            |            |            |            | •          |            |            |
| Burngrave Redux HV EF / DR55B                             |            |            |            |            | •          |            |            |
| Engels Bont HV EF / DR1B                                  |            |            |            |            | •          |            |            |
| Engels Bont Redux HV EF / DR51B                           |            |            |            |            | •          |            |            |
| Farnley HV EF / DR13B                                     |            |            |            |            | •          |            |            |
| Geel grafiet HV EF / DR61B                                |            |            |            |            | •          |            |            |
| Geel zz HV EF / DR3B                                      |            |            |            |            | •          |            |            |
| Geel zz Redux HV EF / DR53B                               |            |            |            |            | •          |            |            |
| Grijs zz HV EF / DR41B                                    |            |            |            |            | •          |            |            |
| Holmbury HV EF / DR21B                                    |            |            |            |            | •          |            |            |
| Naturel HV EF / DR11B                                     |            |            |            |            | •          |            |            |
| Old West Mill HV EF / DR19B                               |            |            |            |            | •          |            |            |
| Rood zz HV EF / DR43B                                     |            |            |            |            | •          |            |            |
| Whitley HV EF / DR15B                                     |            |            |            |            | •          |            |            |
|                                                           |            |            |            |            |            |            |            |
|                                                           |            |            |            |            |            |            |            |
| AQUA COLLECTION                                           |            |            |            |            |            |            |            |
| Aqua beige redux WF                                       |            |            |            |            |            | •          |            |
| Aqua geel WF                                              |            |            |            |            |            | •          |            |
| Aqua grijs WF                                             |            |            |            |            |            | •          |            |
| Aqua maasbruin redux WF                                   |            |            |            |            |            | •          |            |
| Aqua roodpaars WF                                         |            |            |            |            |            | on demand  |            |
| Aqua roodpaars redux WF                                   |            |            |            |            |            | •          |            |
| Aqua Geel EF / DR24B                                      |            |            |            |            |            |            | •          |
| Aqua Roodpaars redux EF /DR14B                            |            |            |            |            |            |            | •          |
|                                                           |            |            |            |            |            |            |            |
|                                                           |            |            |            |            |            |            |            |
| AQUA COLLECTION                                           |            |            |            |            |            |            |            |
| KAMELEON                                                  |            |            |            |            |            |            |            |
| Aqua bruin geel WF                                        |            |            |            |            |            | •          |            |
| Aqua geel wit WF                                          |            |            |            |            |            | •          |            |
| Aqua geel wit Wi<br>Aqua geel bruin WF                    |            |            |            |            |            | •          |            |
|                                                           |            |            |            |            |            | •          |            |
| Aqua grijs wit WF<br>———————————————————————————————————— |            |            |            |            |            | •          |            |
|                                                           |            |            |            |            |            | •          |            |
| Aqua oranje blauw WF<br>—                                 |            |            |            |            |            |            |            |
|                                                           |            |            |            |            |            |            |            |
|                                                           |            |            |            |            |            |            |            |
|                                                           |            |            |            |            |            |            |            |
|                                                           |            |            |            |            |            |            |            |
|                                                           |            |            |            |            |            |            |            |
|                                                           |            |            |            |            |            |            |            |
|                                                           |            |            |            |            |            |            |            |