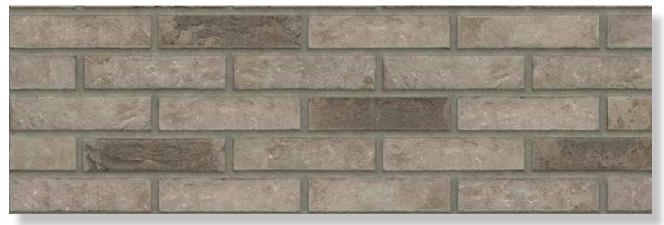

## MATRIX BRICKS AND SIZES

|                                 | 210x100x50 | 210x100x50 | 210x100x55 | 215x100x65 | 215x100x65 | 210x100x50 | 215x100x65 |
|---------------------------------|------------|------------|------------|------------|------------|------------|------------|
|                                 | VB WF      | HV WF      | RENO VB    | VB EF      | HV EF      | WS WF      | WS EF      |
|                                 |            |            |            |            |            |            |            |
| MACHINE MOULDED COLLI           | CTION      |            |            |            |            |            |            |
| Antraciet VB WF                 | •          |            |            |            |            |            |            |
| Brons VB WF                     | •          |            |            |            |            |            |            |
| Geel zz VB WF                   | •          |            |            |            |            |            |            |
| Maasbruin VB WF                 | •          |            |            |            |            |            |            |
| Naturel VB WF                   | •          |            |            |            |            |            |            |
| Paars Rustiek VB WF             | •          |            |            |            |            |            |            |
| Roodpaars VB WF                 | •          |            |            |            |            |            |            |
| Zwart mangaan VB WF             | on demand  |            |            |            |            |            |            |
| Maasbruin Reno VB               |            |            | •          |            |            |            |            |
| Roodpaars Reno VB               |            |            | •          |            |            |            |            |
| Aalster Bont VB EF / DR36B      |            |            |            | •          |            |            |            |
| Antraciet VB EF / DR46B         |            |            |            | •          |            |            |            |
| Beige VB EF / DR52B             |            |            |            | •          |            |            |            |
| Engels Bont VB EF / DR2B        |            |            |            | •          |            |            |            |
| Engels Bont Redux VB EF / DR12B |            |            |            | •          |            |            |            |
| Geel zz VB EF / DR4B            |            |            |            | •          |            |            |            |
| Grijs zz VB EF / DR40B          |            |            |            | •          |            |            |            |
| Naturel VB EF / DR20B           |            |            |            | •          |            |            |            |
| Regent VB EF / DR6B             |            |            |            | •          |            |            |            |
| Staplefield VB EF / DR22B       |            |            |            | •          |            |            |            |
|                                 |            |            |            |            |            |            |            |
|                                 |            |            |            |            |            |            |            |
| HAND MOULDED COLLECT            | ON         |            |            |            |            |            |            |
| Aalster Bont HV WF              |            | •          |            |            |            |            |            |
| Antraciet HV WF                 |            | •          |            |            |            |            |            |
| Aubergine HV WF                 |            | •          |            |            |            |            |            |
| Bommels Bont HV WF              |            | •          |            |            |            |            |            |
| Bommels Bont Redux HV WF        |            | •          |            |            |            |            |            |
| Brons HV WF                     |            | •          |            |            |            |            |            |
| Engels Bont HV WF               |            | •          |            |            |            |            |            |
| Gamers Bont HV WF               |            | •          |            |            |            |            |            |
| Geel zz HV WF                   |            | •          |            |            |            |            |            |
| Grijs zz HV WF                  |            | •          |            |            |            |            |            |
| Maasbruin HV WF                 |            | •          |            |            |            |            |            |
| Mississippi HV WF               |            | •          |            |            |            |            |            |
| Naturel HV WF                   |            | •          |            |            |            |            |            |
| Oranje WF HV                    |            | •          |            |            |            |            |            |
| Paars Rustiek HV WF             |            | •          |            |            |            |            |            |
| Roodpaars HV WF                 |            | •          |            |            |            |            |            |
| Zwart mangaan HV WF             |            | •          |            |            |            |            |            |
|                                 |            |            |            |            |            |            |            |
|                                 |            |            |            |            |            |            |            |
|                                 |            |            |            |            |            |            |            |
|                                 |            |            |            |            |            |            |            |
|                                 |            |            |            |            |            |            |            |
|                                 |            |            |            |            |            |            |            |

## MATRIX BRICKS AND SIZES

|                                                           | 210x100x50 | 210x100x50 | 210x100x55 | 215x100x65 | 215x100x65 | 210x100x50 | 215x100x65 |
|-----------------------------------------------------------|------------|------------|------------|------------|------------|------------|------------|
|                                                           | VB WF      | HV WF      | RENO VB    | VB EF      | HV EF      | WS WF      | WS EF      |
| HAND MOULDED COLLECTION                                   | N          |            |            |            |            |            |            |
| Aalster Bont HV EF / DR37B                                |            |            |            |            | •          |            |            |
| Antraciet HV EF / DR39B                                   |            |            |            |            | •          |            |            |
| Beige HV EF / DR57B                                       |            |            |            |            | •          |            |            |
| Belgrave HV EF / DR5B                                     |            |            |            |            | •          |            |            |
| Burngrave Redux HV EF / DR55B                             |            |            |            |            | •          |            |            |
| Engels Bont HV EF / DR1B                                  |            |            |            |            | •          |            |            |
| Engels Bont Redux HV EF / DR51B                           |            |            |            |            | •          |            |            |
| Farnley HV EF / DR13B                                     |            |            |            |            | •          |            |            |
| Geel grafiet HV EF / DR61B                                |            |            |            |            | •          |            |            |
| Geel zz HV EF / DR3B                                      |            |            |            |            | •          |            |            |
| Geel zz Redux HV EF / DR53B                               |            |            |            |            | •          |            |            |
| Grijs zz HV EF / DR41B                                    |            |            |            |            | •          |            |            |
| Holmbury HV EF / DR21B                                    |            |            |            |            | •          |            |            |
| Naturel HV EF / DR11B                                     |            |            |            |            | •          |            |            |
| Old West Mill HV EF / DR19B                               |            |            |            |            | •          |            |            |
| Rood zz HV EF / DR43B                                     |            |            |            |            | •          |            |            |
| Whitley HV EF / DR15B                                     |            |            |            |            | •          |            |            |
|                                                           |            |            |            |            |            |            |            |
|                                                           |            |            |            |            |            |            |            |
| AQUA COLLECTION                                           |            |            |            |            |            |            |            |
| Aqua beige redux WF                                       |            |            |            |            |            | •          |            |
| Aqua geel WF                                              |            |            |            |            |            | •          |            |
| Aqua grijs WF                                             |            |            |            |            |            | •          |            |
| Aqua maasbruin redux WF                                   |            |            |            |            |            | •          |            |
| Aqua roodpaars WF                                         |            |            |            |            |            | on demand  |            |
| Aqua roodpaars redux WF                                   |            |            |            |            |            | •          |            |
| Aqua Geel EF / DR24B                                      |            |            |            |            |            |            | •          |
| Aqua Roodpaars redux EF /DR14B                            |            |            |            |            |            |            | •          |
|                                                           |            |            |            |            |            |            |            |
|                                                           |            |            |            |            |            |            |            |
| AQUA COLLECTION                                           |            |            |            |            |            |            |            |
| KAMELEON                                                  |            |            |            |            |            |            |            |
| Aqua bruin geel WF                                        |            |            |            |            |            | •          |            |
| Aqua geel wit WF                                          |            |            |            |            |            | •          |            |
| Aqua geel wit Wi<br>Aqua geel bruin WF                    |            |            |            |            |            | •          |            |
|                                                           |            |            |            |            |            | •          |            |
| Aqua grijs wit WF<br>———————————————————————————————————— |            |            |            |            |            | •          |            |
|                                                           |            |            |            |            |            | •          |            |
| Aqua oranje blauw WF<br>—                                 |            |            |            |            |            |            |            |
|                                                           |            |            |            |            |            |            |            |
|                                                           |            |            |            |            |            |            |            |
|                                                           |            |            |            |            |            |            |            |
|                                                           |            |            |            |            |            |            |            |
|                                                           |            |            |            |            |            |            |            |
|                                                           |            |            |            |            |            |            |            |
|                                                           |            |            |            |            |            |            |            |