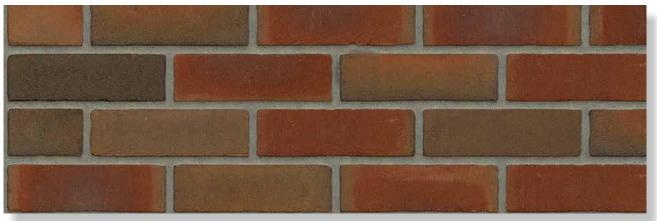

## MATRIX BRICKS AND SIZES

|                                 | 210x100x50 | 210x100x50 | 210x100x55 | 215x100x65 | 215x100x65 | 210x100x50 | 215x100x65 |
|---------------------------------|------------|------------|------------|------------|------------|------------|------------|
|                                 | VB WF      | HV WF      | RENO VB    | VB EF      | HV EF      | WS WF      | WS EF      |
|                                 |            |            |            |            |            |            |            |
| MACHINE MOULDED COLLI           | CTION      |            |            |            |            |            |            |
| Antraciet VB WF                 | •          |            |            |            |            |            |            |
| Brons VB WF                     | •          |            |            |            |            |            |            |
| Geel zz VB WF                   | •          |            |            |            |            |            |            |
| Maasbruin VB WF                 | •          |            |            |            |            |            |            |
| Naturel VB WF                   | •          |            |            |            |            |            |            |
| Paars Rustiek VB WF             | •          |            |            |            |            |            |            |
| Roodpaars VB WF                 | •          |            |            |            |            |            |            |
| Zwart mangaan VB WF             | on demand  |            |            |            |            |            |            |
| Maasbruin Reno VB               |            |            | •          |            |            |            |            |
| Roodpaars Reno VB               |            |            | •          |            |            |            |            |
| Aalster Bont VB EF / DR36B      |            |            |            | •          |            |            |            |
| Antraciet VB EF / DR46B         |            |            |            | •          |            |            |            |
| Beige VB EF / DR52B             |            |            |            | •          |            |            |            |
| Engels Bont VB EF / DR2B        |            |            |            | •          |            |            |            |
| Engels Bont Redux VB EF / DR12B |            |            |            | •          |            |            |            |
| Geel zz VB EF / DR4B            |            |            |            | •          |            |            |            |
| Grijs zz VB EF / DR40B          |            |            |            | •          |            |            |            |
| Naturel VB EF / DR20B           |            |            |            | •          |            |            |            |
| Regent VB EF / DR6B             |            |            |            | •          |            |            |            |
| Staplefield VB EF / DR22B       |            |            |            | •          |            |            |            |
|                                 |            |            |            |            |            |            |            |
|                                 |            |            |            |            |            |            |            |
| HAND MOULDED COLLECT            | ON         |            |            |            |            |            |            |
| Aalster Bont HV WF              |            | •          |            |            |            |            |            |
| Antraciet HV WF                 |            | •          |            |            |            |            |            |
| Aubergine HV WF                 |            | •          |            |            |            |            |            |
| Bommels Bont HV WF              |            | •          |            |            |            |            |            |
| Bommels Bont Redux HV WF        |            | •          |            |            |            |            |            |
| Brons HV WF                     |            | •          |            |            |            |            |            |
| Engels Bont HV WF               |            | •          |            |            |            |            |            |
| Gamers Bont HV WF               |            | •          |            |            |            |            |            |
| Geel zz HV WF                   |            | •          |            |            |            |            |            |
| Grijs zz HV WF                  |            | •          |            |            |            |            |            |
| Maasbruin HV WF                 |            | •          |            |            |            |            |            |
| Mississippi HV WF               |            | •          |            |            |            |            |            |
| Naturel HV WF                   |            | •          |            |            |            |            |            |
| Oranje WF HV                    |            | •          |            |            |            |            |            |
| Paars Rustiek HV WF             |            | •          |            |            |            |            |            |
| Roodpaars HV WF                 |            | •          |            |            |            |            |            |
| Zwart mangaan HV WF             |            | •          |            |            |            |            |            |
|                                 |            |            |            |            |            |            |            |
|                                 |            |            |            |            |            |            |            |
|                                 |            |            |            |            |            |            |            |
|                                 |            |            |            |            |            |            |            |
|                                 |            |            |            |            |            |            |            |
|                                 |            |            |            |            |            |            |            |