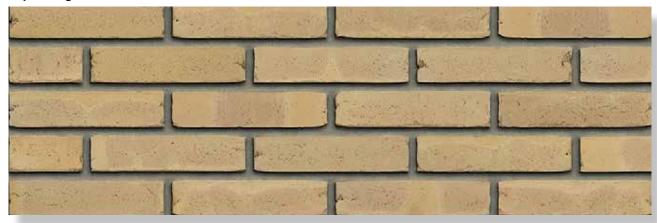

## MATRIX BRICKS AND SIZES

|                                                           | 210x100x50 | 210x100x50 | 210x100x55 | 215x100x65 | 215x100x65 | 210x100x50 | 215x100x65 |
|-----------------------------------------------------------|------------|------------|------------|------------|------------|------------|------------|
|                                                           | VB WF      | HV WF      | RENO VB    | VB EF      | HV EF      | WS WF      | WS EF      |
| HAND MOULDED COLLECTION                                   | N          |            |            |            |            |            |            |
| Aalster Bont HV EF / DR37B                                |            |            |            |            | •          |            |            |
| Antraciet HV EF / DR39B                                   |            |            |            |            | •          |            |            |
| Beige HV EF / DR57B                                       |            |            |            |            | •          |            |            |
| Belgrave HV EF / DR5B                                     |            |            |            |            | •          |            |            |
| Burngrave Redux HV EF / DR55B                             |            |            |            |            | •          |            |            |
| Engels Bont HV EF / DR1B                                  |            |            |            |            | •          |            |            |
| Engels Bont Redux HV EF / DR51B                           |            |            |            |            | •          |            |            |
| Farnley HV EF / DR13B                                     |            |            |            |            | •          |            |            |
| Geel grafiet HV EF / DR61B                                |            |            |            |            | •          |            |            |
| Geel zz HV EF / DR3B                                      |            |            |            |            | •          |            |            |
| Geel zz Redux HV EF / DR53B                               |            |            |            |            | •          |            |            |
| Grijs zz HV EF / DR41B                                    |            |            |            |            | •          |            |            |
| Holmbury HV EF / DR21B                                    |            |            |            |            | •          |            |            |
| Naturel HV EF / DR11B                                     |            |            |            |            | •          |            |            |
| Old West Mill HV EF / DR19B                               |            |            |            |            | •          |            |            |
| Rood zz HV EF / DR43B                                     |            |            |            |            | •          |            |            |
| Whitley HV EF / DR15B                                     |            |            |            |            | •          |            |            |
|                                                           |            |            |            |            |            |            |            |
|                                                           |            |            |            |            |            |            |            |
| AQUA COLLECTION                                           |            |            |            |            |            |            |            |
| Aqua beige redux WF                                       |            |            |            |            |            | •          |            |
| Aqua geel WF                                              |            |            |            |            |            | •          |            |
| Aqua grijs WF                                             |            |            |            |            |            | •          |            |
| Aqua maasbruin redux WF                                   |            |            |            |            |            | •          |            |
| Aqua roodpaars WF                                         |            |            |            |            |            | on demand  |            |
| Aqua roodpaars redux WF                                   |            |            |            |            |            | •          |            |
| Aqua Geel EF / DR24B                                      |            |            |            |            |            |            | •          |
| Aqua Roodpaars redux EF /DR14B                            |            |            |            |            |            |            | •          |
|                                                           |            |            |            |            |            |            |            |
|                                                           |            |            |            |            |            |            |            |
| AQUA COLLECTION                                           |            |            |            |            |            |            |            |
| KAMELEON                                                  |            |            |            |            |            |            |            |
| Aqua bruin geel WF                                        |            |            |            |            |            | •          |            |
| Aqua geel wit WF                                          |            |            |            |            |            | •          |            |
| Aqua geel wit Wi<br>Aqua geel bruin WF                    |            |            |            |            |            | •          |            |
|                                                           |            |            |            |            |            | •          |            |
| Aqua grijs wit WF<br>———————————————————————————————————— |            |            |            |            |            | •          |            |
|                                                           |            |            |            |            |            | •          |            |
| Aqua oranje blauw WF<br>—                                 |            |            |            |            |            |            |            |
|                                                           |            |            |            |            |            |            |            |
|                                                           |            |            |            |            |            |            |            |
|                                                           |            |            |            |            |            |            |            |
|                                                           |            |            |            |            |            |            |            |
|                                                           |            |            |            |            |            |            |            |
|                                                           |            |            |            |            |            |            |            |
|                                                           |            |            |            |            |            |            |            |