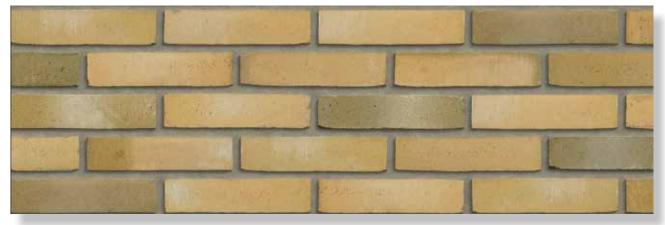

## MATRIX BRICKS AND SIZES

|                                                           | 210x100x50 | 210x100x50 | 210x100x55 | 215x100x65 | 215x100x65 | 210x100x50 | 215x100x65 |
|-----------------------------------------------------------|------------|------------|------------|------------|------------|------------|------------|
|                                                           | VB WF      | HV WF      | RENO VB    | VB EF      | HV EF      | WS WF      | WS EF      |
| HAND MOULDED COLLECTION                                   | N          |            |            |            |            |            |            |
| Aalster Bont HV EF / DR37B                                |            |            |            |            | •          |            |            |
| Antraciet HV EF / DR39B                                   |            |            |            |            | •          |            |            |
| Beige HV EF / DR57B                                       |            |            |            |            | •          |            |            |
| Belgrave HV EF / DR5B                                     |            |            |            |            | •          |            |            |
| Burngrave Redux HV EF / DR55B                             |            |            |            |            | •          |            |            |
| Engels Bont HV EF / DR1B                                  |            |            |            |            | •          |            |            |
| Engels Bont Redux HV EF / DR51B                           |            |            |            |            | •          |            |            |
| Farnley HV EF / DR13B                                     |            |            |            |            | •          |            |            |
| Geel grafiet HV EF / DR61B                                |            |            |            |            | •          |            |            |
| Geel zz HV EF / DR3B                                      |            |            |            |            | •          |            |            |
| Geel zz Redux HV EF / DR53B                               |            |            |            |            | •          |            |            |
| Grijs zz HV EF / DR41B                                    |            |            |            |            | •          |            |            |
| Holmbury HV EF / DR21B                                    |            |            |            |            | •          |            |            |
| Naturel HV EF / DR11B                                     |            |            |            |            | •          |            |            |
| Old West Mill HV EF / DR19B                               |            |            |            |            | •          |            |            |
| Rood zz HV EF / DR43B                                     |            |            |            |            | •          |            |            |
| Whitley HV EF / DR15B                                     |            |            |            |            | •          |            |            |
|                                                           |            |            |            |            |            |            |            |
|                                                           |            |            |            |            |            |            |            |
| AQUA COLLECTION                                           |            |            |            |            |            |            |            |
| Aqua beige redux WF                                       |            |            |            |            |            | •          |            |
| Aqua geel WF                                              |            |            |            |            |            | •          |            |
| Aqua grijs WF                                             |            |            |            |            |            | •          |            |
| Aqua maasbruin redux WF                                   |            |            |            |            |            | •          |            |
| Aqua roodpaars WF                                         |            |            |            |            |            | on demand  |            |
| Aqua roodpaars redux WF                                   |            |            |            |            |            | •          |            |
| Aqua Geel EF / DR24B                                      |            |            |            |            |            |            | •          |
| Aqua Roodpaars redux EF /DR14B                            |            |            |            |            |            |            | •          |
|                                                           |            |            |            |            |            |            |            |
|                                                           |            |            |            |            |            |            |            |
| AQUA COLLECTION                                           |            |            |            |            |            |            |            |
| KAMELEON                                                  |            |            |            |            |            |            |            |
| Aqua bruin geel WF                                        |            |            |            |            |            | •          |            |
| Aqua geel wit WF                                          |            |            |            |            |            | •          |            |
| Aqua geel wit Wi<br>Aqua geel bruin WF                    |            |            |            |            |            | •          |            |
|                                                           |            |            |            |            |            | •          |            |
| Aqua grijs wit WF<br>———————————————————————————————————— |            |            |            |            |            | •          |            |
|                                                           |            |            |            |            |            | •          |            |
| Aqua oranje blauw WF<br>—                                 |            |            |            |            |            |            |            |
|                                                           |            |            |            |            |            |            |            |
|                                                           |            |            |            |            |            |            |            |
|                                                           |            |            |            |            |            |            |            |
|                                                           |            |            |            |            |            |            |            |
|                                                           |            |            |            |            |            |            |            |
|                                                           |            |            |            |            |            |            |            |
|                                                           |            |            |            |            |            |            |            |