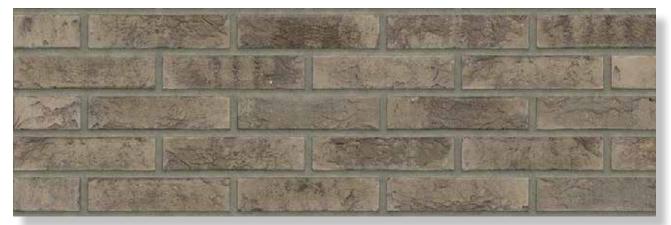

## MATRIX BRICKS AND SIZES

|                                 | 210x100x50 | 210x100x50 | 210x100x55 | 215x100x65 | 215x100x65 | 210x100x50 | 215x100x65 |
|---------------------------------|------------|------------|------------|------------|------------|------------|------------|
|                                 | VB WF      | HV WF      | RENO VB    | VB EF      | HV EF      | WS WF      | WS EF      |
|                                 |            |            |            |            |            |            |            |
| MACHINE MOULDED COLLI           | CTION      |            |            |            |            |            |            |
| Antraciet VB WF                 | •          |            |            |            |            |            |            |
| Brons VB WF                     | •          |            |            |            |            |            |            |
| Geel zz VB WF                   | •          |            |            |            |            |            |            |
| Maasbruin VB WF                 | •          |            |            |            |            |            |            |
| Naturel VB WF                   | •          |            |            |            |            |            |            |
| Paars Rustiek VB WF             | •          |            |            |            |            |            |            |
| Roodpaars VB WF                 | •          |            |            |            |            |            |            |
| Zwart mangaan VB WF             | on demand  |            |            |            |            |            |            |
| Maasbruin Reno VB               |            |            | •          |            |            |            |            |
| Roodpaars Reno VB               |            |            | •          |            |            |            |            |
| Aalster Bont VB EF / DR36B      |            |            |            | •          |            |            |            |
| Antraciet VB EF / DR46B         |            |            |            | •          |            |            |            |
| Beige VB EF / DR52B             |            |            |            | •          |            |            |            |
| Engels Bont VB EF / DR2B        |            |            |            | •          |            |            |            |
| Engels Bont Redux VB EF / DR12B |            |            |            | •          |            |            |            |
| Geel zz VB EF / DR4B            |            |            |            | •          |            |            |            |
| Grijs zz VB EF / DR40B          |            |            |            | •          |            |            |            |
| Naturel VB EF / DR20B           |            |            |            | •          |            |            |            |
| Regent VB EF / DR6B             |            |            |            | •          |            |            |            |
| Staplefield VB EF / DR22B       |            |            |            | •          |            |            |            |
|                                 |            |            |            |            |            |            |            |
|                                 |            |            |            |            |            |            |            |
| HAND MOULDED COLLECT            | ON         |            |            |            |            |            |            |
| Aalster Bont HV WF              |            | •          |            |            |            |            |            |
| Antraciet HV WF                 |            | •          |            |            |            |            |            |
| Aubergine HV WF                 |            | •          |            |            |            |            |            |
| Bommels Bont HV WF              |            | •          |            |            |            |            |            |
| Bommels Bont Redux HV WF        |            | •          |            |            |            |            |            |
| Brons HV WF                     |            | •          |            |            |            |            |            |
| Engels Bont HV WF               |            | •          |            |            |            |            |            |
| Gamers Bont HV WF               |            | •          |            |            |            |            |            |
| Geel zz HV WF                   |            | •          |            |            |            |            |            |
| Grijs zz HV WF                  |            | •          |            |            |            |            |            |
| Maasbruin HV WF                 |            | •          |            |            |            |            |            |
| Mississippi HV WF               |            | •          |            |            |            |            |            |
| Naturel HV WF                   |            | •          |            |            |            |            |            |
| Oranje WF HV                    |            | •          |            |            |            |            |            |
| Paars Rustiek HV WF             |            | •          |            |            |            |            |            |
| Roodpaars HV WF                 |            | •          |            |            |            |            |            |
| Zwart mangaan HV WF             |            | •          |            |            |            |            |            |
|                                 |            |            |            |            |            |            |            |
|                                 |            |            |            |            |            |            |            |
|                                 |            |            |            |            |            |            |            |
|                                 |            |            |            |            |            |            |            |
|                                 |            |            |            |            |            |            |            |
|                                 |            |            |            |            |            |            |            |

## MATRIX BRICKS AND SIZES

|                                                           | 210x100x50 | 210x100x50 | 210x100x55 | 215x100x65 | 215x100x65 | 210x100x50 | 215x100x65 |
|-----------------------------------------------------------|------------|------------|------------|------------|------------|------------|------------|
|                                                           | VB WF      | HV WF      | RENO VB    | VB EF      | HV EF      | WS WF      | WS EF      |
| HAND MOULDED COLLECTION                                   | N          |            |            |            |            |            |            |
| Aalster Bont HV EF / DR37B                                |            |            |            |            | •          |            |            |
| Antraciet HV EF / DR39B                                   |            |            |            |            | •          |            |            |
| Beige HV EF / DR57B                                       |            |            |            |            | •          |            |            |
| Belgrave HV EF / DR5B                                     |            |            |            |            | •          |            |            |
| Burngrave Redux HV EF / DR55B                             |            |            |            |            | •          |            |            |
| Engels Bont HV EF / DR1B                                  |            |            |            |            | •          |            |            |
| Engels Bont Redux HV EF / DR51B                           |            |            |            |            | •          |            |            |
| Farnley HV EF / DR13B                                     |            |            |            |            | •          |            |            |
| Geel grafiet HV EF / DR61B                                |            |            |            |            | •          |            |            |
| Geel zz HV EF / DR3B                                      |            |            |            |            | •          |            |            |
| Geel zz Redux HV EF / DR53B                               |            |            |            |            | •          |            |            |
| Grijs zz HV EF / DR41B                                    |            |            |            |            | •          |            |            |
| Holmbury HV EF / DR21B                                    |            |            |            |            | •          |            |            |
| Naturel HV EF / DR11B                                     |            |            |            |            | •          |            |            |
| Old West Mill HV EF / DR19B                               |            |            |            |            | •          |            |            |
| Rood zz HV EF / DR43B                                     |            |            |            |            | •          |            |            |
| Whitley HV EF / DR15B                                     |            |            |            |            | •          |            |            |
|                                                           |            |            |            |            |            |            |            |
|                                                           |            |            |            |            |            |            |            |
| AQUA COLLECTION                                           |            |            |            |            |            |            |            |
| Aqua beige redux WF                                       |            |            |            |            |            | •          |            |
| Aqua geel WF                                              |            |            |            |            |            | •          |            |
| Aqua grijs WF                                             |            |            |            |            |            | •          |            |
| Aqua maasbruin redux WF                                   |            |            |            |            |            | •          |            |
| Aqua roodpaars WF                                         |            |            |            |            |            | on demand  |            |
| Aqua roodpaars redux WF                                   |            |            |            |            |            | •          |            |
| Aqua Geel EF / DR24B                                      |            |            |            |            |            |            | •          |
| Aqua Roodpaars redux EF /DR14B                            |            |            |            |            |            |            | •          |
|                                                           |            |            |            |            |            |            |            |
|                                                           |            |            |            |            |            |            |            |
| AQUA COLLECTION                                           |            |            |            |            |            |            |            |
| KAMELEON                                                  |            |            |            |            |            |            |            |
| Aqua bruin geel WF                                        |            |            |            |            |            | •          |            |
| Aqua geel wit WF                                          |            |            |            |            |            | •          |            |
| Aqua geel wit Wi<br>Aqua geel bruin WF                    |            |            |            |            |            | •          |            |
|                                                           |            |            |            |            |            | •          |            |
| Aqua grijs wit WF<br>———————————————————————————————————— |            |            |            |            |            | •          |            |
|                                                           |            |            |            |            |            | •          |            |
| Aqua oranje blauw WF<br>—                                 |            |            |            |            |            |            |            |
|                                                           |            |            |            |            |            |            |            |
|                                                           |            |            |            |            |            |            |            |
|                                                           |            |            |            |            |            |            |            |
|                                                           |            |            |            |            |            |            |            |
|                                                           |            |            |            |            |            |            |            |
|                                                           |            |            |            |            |            |            |            |
|                                                           |            |            |            |            |            |            |            |