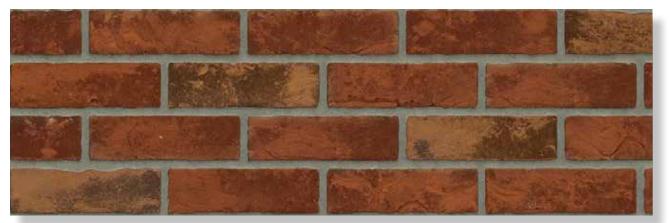

## MATRIX BRICKS AND SIZES

|                                                           | 210x100x50 | 210x100x50 | 210x100x55 | 215x100x65 | 215x100x65 | 210x100x50 | 215x100x65 |
|-----------------------------------------------------------|------------|------------|------------|------------|------------|------------|------------|
|                                                           | VB WF      | HV WF      | RENO VB    | VB EF      | HV EF      | WS WF      | WS EF      |
| HAND MOULDED COLLECTION                                   | N          |            |            |            |            |            |            |
| Aalster Bont HV EF / DR37B                                |            |            |            |            | •          |            |            |
| Antraciet HV EF / DR39B                                   |            |            |            |            | •          |            |            |
| Beige HV EF / DR57B                                       |            |            |            |            | •          |            |            |
| Belgrave HV EF / DR5B                                     |            |            |            |            | •          |            |            |
| Burngrave Redux HV EF / DR55B                             |            |            |            |            | •          |            |            |
| Engels Bont HV EF / DR1B                                  |            |            |            |            | •          |            |            |
| Engels Bont Redux HV EF / DR51B                           |            |            |            |            | •          |            |            |
| Farnley HV EF / DR13B                                     |            |            |            |            | •          |            |            |
| Geel grafiet HV EF / DR61B                                |            |            |            |            | •          |            |            |
| Geel zz HV EF / DR3B                                      |            |            |            |            | •          |            |            |
| Geel zz Redux HV EF / DR53B                               |            |            |            |            | •          |            |            |
| Grijs zz HV EF / DR41B                                    |            |            |            |            | •          |            |            |
| Holmbury HV EF / DR21B                                    |            |            |            |            | •          |            |            |
| Naturel HV EF / DR11B                                     |            |            |            |            | •          |            |            |
| Old West Mill HV EF / DR19B                               |            |            |            |            | •          |            |            |
| Rood zz HV EF / DR43B                                     |            |            |            |            | •          |            |            |
| Whitley HV EF / DR15B                                     |            |            |            |            | •          |            |            |
|                                                           |            |            |            |            |            |            |            |
|                                                           |            |            |            |            |            |            |            |
| AQUA COLLECTION                                           |            |            |            |            |            |            |            |
| Aqua beige redux WF                                       |            |            |            |            |            | •          |            |
| Aqua geel WF                                              |            |            |            |            |            | •          |            |
| Aqua grijs WF                                             |            |            |            |            |            | •          |            |
| Aqua maasbruin redux WF                                   |            |            |            |            |            | •          |            |
| Aqua roodpaars WF                                         |            |            |            |            |            | on demand  |            |
| Aqua roodpaars redux WF                                   |            |            |            |            |            | •          |            |
| Aqua Geel EF / DR24B                                      |            |            |            |            |            |            | •          |
| Aqua Roodpaars redux EF /DR14B                            |            |            |            |            |            |            | •          |
|                                                           |            |            |            |            |            |            |            |
|                                                           |            |            |            |            |            |            |            |
| AQUA COLLECTION                                           |            |            |            |            |            |            |            |
| KAMELEON                                                  |            |            |            |            |            |            |            |
| Aqua bruin geel WF                                        |            |            |            |            |            | •          |            |
| Aqua geel wit WF                                          |            |            |            |            |            | •          |            |
| Aqua geel wit Wi<br>Aqua geel bruin WF                    |            |            |            |            |            | •          |            |
|                                                           |            |            |            |            |            | •          |            |
| Aqua grijs wit WF<br>———————————————————————————————————— |            |            |            |            |            | •          |            |
|                                                           |            |            |            |            |            | •          |            |
| Aqua oranje blauw WF<br>—                                 |            |            |            |            |            |            |            |
|                                                           |            |            |            |            |            |            |            |
|                                                           |            |            |            |            |            |            |            |
|                                                           |            |            |            |            |            |            |            |
|                                                           |            |            |            |            |            |            |            |
|                                                           |            |            |            |            |            |            |            |
|                                                           |            |            |            |            |            |            |            |
|                                                           |            |            |            |            |            |            |            |