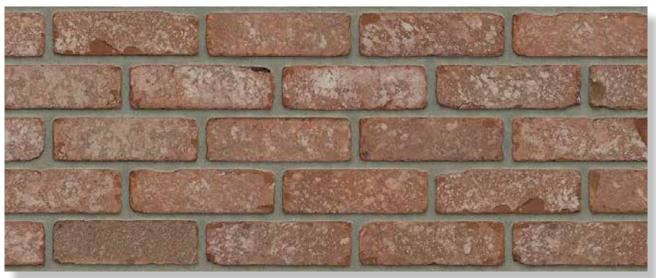

## MATRIX BRICKS AND SIZES

|                                 | 210x100x50 | 210x100x50 | 210x100x55 | 215x100x65 | 215x100x65 | 210x100x50 | 215x100x65 |
|---------------------------------|------------|------------|------------|------------|------------|------------|------------|
|                                 | VB WF      | HV WF      | RENO VB    | VB EF      | HV EF      | WS WF      | WS EF      |
|                                 |            |            |            |            |            |            |            |
| MACHINE MOULDED COLLI           | CTION      |            |            |            |            |            |            |
| Antraciet VB WF                 | •          |            |            |            |            |            |            |
| Brons VB WF                     | •          |            |            |            |            |            |            |
| Geel zz VB WF                   | •          |            |            |            |            |            |            |
| Maasbruin VB WF                 | •          |            |            |            |            |            |            |
| Naturel VB WF                   | •          |            |            |            |            |            |            |
| Paars Rustiek VB WF             | •          |            |            |            |            |            |            |
| Roodpaars VB WF                 | •          |            |            |            |            |            |            |
| Zwart mangaan VB WF             | on demand  |            |            |            |            |            |            |
| Maasbruin Reno VB               |            |            | •          |            |            |            |            |
| Roodpaars Reno VB               |            |            | •          |            |            |            |            |
| Aalster Bont VB EF / DR36B      |            |            |            | •          |            |            |            |
| Antraciet VB EF / DR46B         |            |            |            | •          |            |            |            |
| Beige VB EF / DR52B             |            |            |            | •          |            |            |            |
| Engels Bont VB EF / DR2B        |            |            |            | •          |            |            |            |
| Engels Bont Redux VB EF / DR12B |            |            |            | •          |            |            |            |
| Geel zz VB EF / DR4B            |            |            |            | •          |            |            |            |
| Grijs zz VB EF / DR40B          |            |            |            | •          |            |            |            |
| Naturel VB EF / DR20B           |            |            |            | •          |            |            |            |
| Regent VB EF / DR6B             |            |            |            | •          |            |            |            |
| Staplefield VB EF / DR22B       |            |            |            | •          |            |            |            |
|                                 |            |            |            |            |            |            |            |
|                                 |            |            |            |            |            |            |            |
| HAND MOULDED COLLECT            | ON         |            |            |            |            |            |            |
| Aalster Bont HV WF              |            | •          |            |            |            |            |            |
| Antraciet HV WF                 |            | •          |            |            |            |            |            |
| Aubergine HV WF                 |            | •          |            |            |            |            |            |
| Bommels Bont HV WF              |            | •          |            |            |            |            |            |
| Bommels Bont Redux HV WF        |            | •          |            |            |            |            |            |
| Brons HV WF                     |            | •          |            |            |            |            |            |
| Engels Bont HV WF               |            | •          |            |            |            |            |            |
| Gamers Bont HV WF               |            | •          |            |            |            |            |            |
| Geel zz HV WF                   |            | •          |            |            |            |            |            |
| Grijs zz HV WF                  |            | •          |            |            |            |            |            |
| Maasbruin HV WF                 |            | •          |            |            |            |            |            |
| Mississippi HV WF               |            | •          |            |            |            |            |            |
| Naturel HV WF                   |            | •          |            |            |            |            |            |
| Oranje WF HV                    |            | •          |            |            |            |            |            |
| Paars Rustiek HV WF             |            | •          |            |            |            |            |            |
| Roodpaars HV WF                 |            | •          |            |            |            |            |            |
| Zwart mangaan HV WF             |            | •          |            |            |            |            |            |
|                                 |            |            |            |            |            |            |            |
|                                 |            |            |            |            |            |            |            |
|                                 |            |            |            |            |            |            |            |
|                                 |            |            |            |            |            |            |            |
|                                 |            |            |            |            |            |            |            |
|                                 |            |            |            |            |            |            |            |