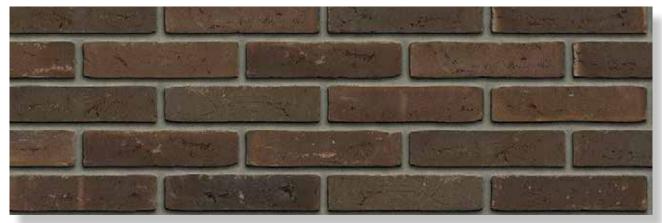

## MATRIX BRICKS AND SIZES

|                                 | 210x100x50 | 210x100x50 | 210x100x55 | 215x100x65 | 215x100x65 | 210x100x50 | 215x100x65 |
|---------------------------------|------------|------------|------------|------------|------------|------------|------------|
|                                 | VB WF      | HV WF      | RENO VB    | VB EF      | HV EF      | WS WF      | WS EF      |
|                                 |            |            |            |            |            |            |            |
| MACHINE MOULDED COLLI           | CTION      |            |            |            |            |            |            |
| Antraciet VB WF                 | •          |            |            |            |            |            |            |
| Brons VB WF                     | •          |            |            |            |            |            |            |
| Geel zz VB WF                   | •          |            |            |            |            |            |            |
| Maasbruin VB WF                 | •          |            |            |            |            |            |            |
| Naturel VB WF                   | •          |            |            |            |            |            |            |
| Paars Rustiek VB WF             | •          |            |            |            |            |            |            |
| Roodpaars VB WF                 | •          |            |            |            |            |            |            |
| Zwart mangaan VB WF             | on demand  |            |            |            |            |            |            |
| Maasbruin Reno VB               |            |            | •          |            |            |            |            |
| Roodpaars Reno VB               |            |            | •          |            |            |            |            |
| Aalster Bont VB EF / DR36B      |            |            |            | •          |            |            |            |
| Antraciet VB EF / DR46B         |            |            |            | •          |            |            |            |
| Beige VB EF / DR52B             |            |            |            | •          |            |            |            |
| Engels Bont VB EF / DR2B        |            |            |            | •          |            |            |            |
| Engels Bont Redux VB EF / DR12B |            |            |            | •          |            |            |            |
| Geel zz VB EF / DR4B            |            |            |            | •          |            |            |            |
| Grijs zz VB EF / DR40B          |            |            |            | •          |            |            |            |
| Naturel VB EF / DR20B           |            |            |            | •          |            |            |            |
| Regent VB EF / DR6B             |            |            |            | •          |            |            |            |
| Staplefield VB EF / DR22B       |            |            |            | •          |            |            |            |
|                                 |            |            |            |            |            |            |            |
|                                 |            |            |            |            |            |            |            |
| HAND MOULDED COLLECT            | ON         |            |            |            |            |            |            |
| Aalster Bont HV WF              |            | •          |            |            |            |            |            |
| Antraciet HV WF                 |            | •          |            |            |            |            |            |
| Aubergine HV WF                 |            | •          |            |            |            |            |            |
| Bommels Bont HV WF              |            | •          |            |            |            |            |            |
| Bommels Bont Redux HV WF        |            | •          |            |            |            |            |            |
| Brons HV WF                     |            | •          |            |            |            |            |            |
| Engels Bont HV WF               |            | •          |            |            |            |            |            |
| Gamers Bont HV WF               |            | •          |            |            |            |            |            |
| Geel zz HV WF                   |            | •          |            |            |            |            |            |
| Grijs zz HV WF                  |            | •          |            |            |            |            |            |
| Maasbruin HV WF                 |            | •          |            |            |            |            |            |
| Mississippi HV WF               |            | •          |            |            |            |            |            |
| Naturel HV WF                   |            | •          |            |            |            |            |            |
| Oranje WF HV                    |            | •          |            |            |            |            |            |
| Paars Rustiek HV WF             |            | •          |            |            |            |            |            |
| Roodpaars HV WF                 |            | •          |            |            |            |            |            |
| Zwart mangaan HV WF             |            | •          |            |            |            |            |            |
|                                 |            |            |            |            |            |            |            |
|                                 |            |            |            |            |            |            |            |
|                                 |            |            |            |            |            |            |            |
|                                 |            |            |            |            |            |            |            |
|                                 |            |            |            |            |            |            |            |
|                                 |            |            |            |            |            |            |            |