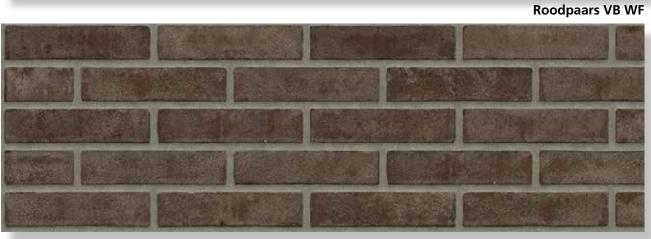

## MATRIX BRICKS AND SIZES

|                                 | 210x100x50 | 210x100x50 | 210x100x55 | 215x100x65 | 215x100x65 | 210x100x50 | 215x100x65 |
|---------------------------------|------------|------------|------------|------------|------------|------------|------------|
|                                 | VB WF      | HV WF      | RENO VB    | VB EF      | HV EF      | WS WF      | WS EF      |
|                                 |            |            |            |            |            |            |            |
| MACHINE MOULDED COLLI           | CTION      |            |            |            |            |            |            |
| Antraciet VB WF                 | •          |            |            |            |            |            |            |
| Brons VB WF                     | •          |            |            |            |            |            |            |
| Geel zz VB WF                   | •          |            |            |            |            |            |            |
| Maasbruin VB WF                 | •          |            |            |            |            |            |            |
| Naturel VB WF                   | •          |            |            |            |            |            |            |
| Paars Rustiek VB WF             | •          |            |            |            |            |            |            |
| Roodpaars VB WF                 | •          |            |            |            |            |            |            |
| Zwart mangaan VB WF             | on demand  |            |            |            |            |            |            |
| Maasbruin Reno VB               |            |            | •          |            |            |            |            |
| Roodpaars Reno VB               |            |            | •          |            |            |            |            |
| Aalster Bont VB EF / DR36B      |            |            |            | •          |            |            |            |
| Antraciet VB EF / DR46B         |            |            |            | •          |            |            |            |
| Beige VB EF / DR52B             |            |            |            | •          |            |            |            |
| Engels Bont VB EF / DR2B        |            |            |            | •          |            |            |            |
| Engels Bont Redux VB EF / DR12B |            |            |            | •          |            |            |            |
| Geel zz VB EF / DR4B            |            |            |            | •          |            |            |            |
| Grijs zz VB EF / DR40B          |            |            |            | •          |            |            |            |
| Naturel VB EF / DR20B           |            |            |            | •          |            |            |            |
| Regent VB EF / DR6B             |            |            |            | •          |            |            |            |
| Staplefield VB EF / DR22B       |            |            |            | •          |            |            |            |
|                                 |            |            |            |            |            |            |            |
|                                 |            |            |            |            |            |            |            |
| HAND MOULDED COLLECT            | ON         |            |            |            |            |            |            |
| Aalster Bont HV WF              |            | •          |            |            |            |            |            |
| Antraciet HV WF                 |            | •          |            |            |            |            |            |
| Aubergine HV WF                 |            | •          |            |            |            |            |            |
| Bommels Bont HV WF              |            | •          |            |            |            |            |            |
| Bommels Bont Redux HV WF        |            | •          |            |            |            |            |            |
| Brons HV WF                     |            | •          |            |            |            |            |            |
| Engels Bont HV WF               |            | •          |            |            |            |            |            |
| Gamers Bont HV WF               |            | •          |            |            |            |            |            |
| Geel zz HV WF                   |            | •          |            |            |            |            |            |
| Grijs zz HV WF                  |            | •          |            |            |            |            |            |
| Maasbruin HV WF                 |            | •          |            |            |            |            |            |
| Mississippi HV WF               |            | •          |            |            |            |            |            |
| Naturel HV WF                   |            | •          |            |            |            |            |            |
| Oranje WF HV                    |            | •          |            |            |            |            |            |
| Paars Rustiek HV WF             |            | •          |            |            |            |            |            |
| Roodpaars HV WF                 |            | •          |            |            |            |            |            |
| Zwart mangaan HV WF             |            | •          |            |            |            |            |            |
|                                 |            |            |            |            |            |            |            |
|                                 |            |            |            |            |            |            |            |
|                                 |            |            |            |            |            |            |            |
|                                 |            |            |            |            |            |            |            |
|                                 |            |            |            |            |            |            |            |
|                                 |            |            |            |            |            |            |            |