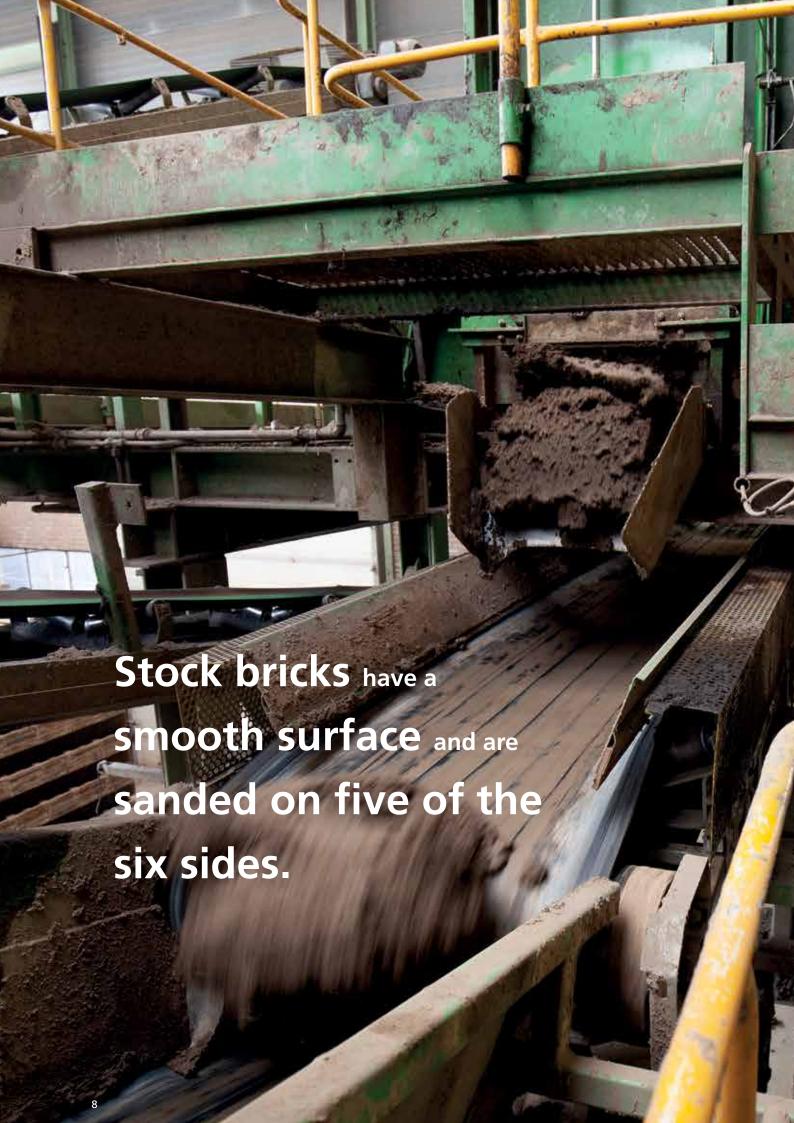

|                   | •     |       |







## MACHINE MOULDED

#### COLLECTION

- Antraciet VB WF
- Brons VB WF
- Geel zz VB WF
- Maasbruin VB WF
- Naturel VB WF
- Paars Rustiek VB WF
- Roodpaars VB WF
- Zwart mangaan VB WF (on demand)
- Maasbruin Reno VB
- Roodpaars Reno VB

- Aalster Bont VB EF / DR36B
- Antraciet VB EF / DR46B
- Beige VB EF / DR52B
- Engels Bont VB EF / DR2B
- Engels Bont Redux VB EF / DR12B
- Geel zz VB EF / DR4B
- Griis zz VB EF / DR40B
- Naturel VB EF / DR20B
- Regent VB EF / DR6B
- Staplefield VB EF / DR22B





## RIJSWAARD MACHINE MOULDED



**Antraciet VB WF** 



**Brons VB WF** 



Geel z.z. VB WF



Maasbruin VB WF









Zwart Mangaan z.z. VB WF (on demand)

## RIJSWAARD MACHINE MOULDED



Maasbruin Reno VB



**Roodpaars Reno VB** 



**Aalster Bont VB EF / DR36B** 



**Antraciet VB EF / DR46B