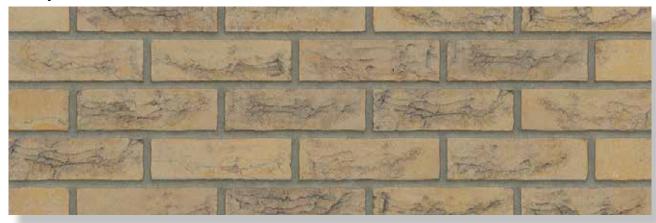

## MATRIX BRICKS AND SIZES

|                                 | 210x100x50 | 210x100x50 | 210x100x55 | 215x100x65 | 215x100x65 | 210x100x50 | 215x100x65 |
|---------------------------------|------------|------------|------------|------------|------------|------------|------------|
|                                 | VB WF      | HV WF      | RENO VB    | VB EF      | HV EF      | WS WF      | WS EF      |
|                                 |            |            |            |            |            |            |            |
| MACHINE MOULDED COLLI           | CTION      |            |            |            |            |            |            |
| Antraciet VB WF                 | •          |            |            |            |            |            |            |
| Brons VB WF                     | •          |            |            |            |            |            |            |
| Geel zz VB WF                   | •          |            |            |            |            |            |            |
| Maasbruin VB WF                 | •          |            |            |            |            |            |            |
| Naturel VB WF                   | •          |            |            |            |            |            |            |
| Paars Rustiek VB WF             | •          |            |            |            |            |            |            |
| Roodpaars VB WF                 | •          |            |            |            |            |            |            |
| Zwart mangaan VB WF             | on demand  |            |            |            |            |            |            |
| Maasbruin Reno VB               |            |            | •          |            |            |            |            |
| Roodpaars Reno VB               |            |            | •          |            |            |            |            |
| Aalster Bont VB EF / DR36B      |            |            |            | •          |            |            |            |
| Antraciet VB EF / DR46B         |            |            |            | •          |            |            |            |
| Beige VB EF / DR52B             |            |            |            | •          |            |            |            |
| Engels Bont VB EF / DR2B        |            |            |            | •          |            |            |            |
| Engels Bont Redux VB EF / DR12B |            |            |            | •          |            |            |            |
| Geel zz VB EF / DR4B            |            |            |            | •          |            |            |            |
| Grijs zz VB EF / DR40B          |            |            |            | •          |            |            |            |
| Naturel VB EF / DR20B           |            |            |            | •          |            |            |            |
| Regent VB EF / DR6B             |            |            |            | •          |            |            |            |
| Staplefield VB EF / DR22B       |            |            |            | •          |            |            |            |
|                                 |            |            |            |            |            |            |            |
|                                 |            |            |            |            |            |            |            |
| HAND MOULDED COLLECT            | ON         |            |            |            |            |            |            |
| Aalster Bont HV WF              |            | •          |            |            |            |            |            |
| Antraciet HV WF                 |            | •          |            |            |            |            |            |
| Aubergine HV WF                 |            | •          |            |            |            |            |            |
| Bommels Bont HV WF              |            | •          |            |            |            |            |            |
| Bommels Bont Redux HV WF        |            | •          |            |            |            |            |            |
| Brons HV WF                     |            | •          |            |            |            |            |            |
| Engels Bont HV WF               |            | •          |            |            |            |            |            |
| Gamers Bont HV WF               |            | •          |            |            |            |            |            |
| Geel zz HV WF                   |            | •          |            |            |            |            |            |
| Grijs zz HV WF                  |            | •          |            |            |            |            |            |
| Maasbruin HV WF                 |            | •          |            |            |            |            |            |
| Mississippi HV WF               |            | •          |            |            |            |            |            |
| Naturel HV WF                   |            | •          |            |            |            |            |            |
| Oranje WF HV                    |            | •          |            |            |            |            |            |
| Paars Rustiek HV WF             |            | •          |            |            |            |            |            |
| Roodpaars HV WF                 |            | •          |            |            |            |            |            |
| Zwart mangaan HV WF             |            | •          |            |            |            |            |            |
|                                 |            |            |            |            |            |            |            |
|                                 |            |            |            |            |            |            |            |
|                                 |            |            |            |            |            |            |            |
|                                 |            |            |            |            |            |            |            |
|                                 |            |            |            |            |            |            |            |
|                                 |            |            |            |            |            |            |            |