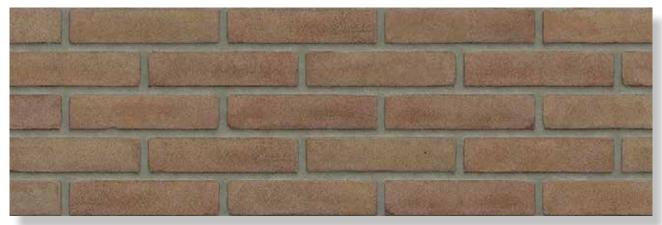

## MATRIX BRICKS AND SIZES

|                                 | 210x100x50 | 210x100x50 | 210x100x55 | 215x100x65 | 215x100x65 | 210x100x50 | 215x100x65 |
|---------------------------------|------------|------------|------------|------------|------------|------------|------------|
|                                 | VB WF      | HV WF      | RENO VB    | VB EF      | HV EF      | WS WF      | WS EF      |
|                                 |            |            |            |            |            |            |            |
| MACHINE MOULDED COLLI           | CTION      |            |            |            |            |            |            |
| Antraciet VB WF                 | •          |            |            |            |            |            |            |
| Brons VB WF                     | •          |            |            |            |            |            |            |
| Geel zz VB WF                   | •          |            |            |            |            |            |            |
| Maasbruin VB WF                 | •          |            |            |            |            |            |            |
| Naturel VB WF                   | •          |            |            |            |            |            |            |
| Paars Rustiek VB WF             | •          |            |            |            |            |            |            |
| Roodpaars VB WF                 | •          |            |            |            |            |            |            |
| Zwart mangaan VB WF             | on demand  |            |            |            |            |            |            |
| Maasbruin Reno VB               |            |            | •          |            |            |            |            |
| Roodpaars Reno VB               |            |            | •          |            |            |            |            |
| Aalster Bont VB EF / DR36B      |            |            |            | •          |            |            |            |
| Antraciet VB EF / DR46B         |            |            |            | •          |            |            |            |
| Beige VB EF / DR52B             |            |            |            | •          |            |            |            |
| Engels Bont VB EF / DR2B        |            |            |            | •          |            |            |            |
| Engels Bont Redux VB EF / DR12B |            |            |            | •          |            |            |            |
| Geel zz VB EF / DR4B            |            |            |            | •          |            |            |            |
| Grijs zz VB EF / DR40B          |            |            |            | •          |            |            |            |
| Naturel VB EF / DR20B           |            |            |            | •          |            |            |            |
| Regent VB EF / DR6B             |            |            |            | •          |            |            |            |
| Staplefield VB EF / DR22B       |            |            |            | •          |            |            |            |
|                                 |            |            |            |            |            |            |            |
|                                 |            |            |            |            |            |            |            |
| HAND MOULDED COLLECT            | ON         |            |            |            |            |            |            |
| Aalster Bont HV WF              |            | •          |            |            |            |            |            |
| Antraciet HV WF                 |            | •          |            |            |            |            |            |
| Aubergine HV WF                 |            | •          |            |            |            |            |            |
| Bommels Bont HV WF              |            | •          |            |            |            |            |            |
| Bommels Bont Redux HV WF        |            | •          |            |            |            |            |            |
| Brons HV WF                     |            | •          |            |            |            |            |            |
| Engels Bont HV WF               |            | •          |            |            |            |            |            |
| Gamers Bont HV WF               |            | •          |            |            |            |            |            |
| Geel zz HV WF                   |            | •          |            |            |            |            |            |
| Grijs zz HV WF                  |            | •          |            |            |            |            |            |
| Maasbruin HV WF                 |            | •          |            |            |            |            |            |
| Mississippi HV WF               |            | •          |            |            |            |            |            |
| Naturel HV WF                   |            | •          |            |            |            |            |            |
| Oranje WF HV                    |            | •          |            |            |            |            |            |
| Paars Rustiek HV WF             |            | •          |            |            |            |            |            |
| Roodpaars HV WF                 |            | •          |            |            |            |            |            |
| Zwart mangaan HV WF             |            | •          |            |            |            |            |            |
|                                 |            |            |            |            |            |            |            |
|                                 |            |            |            |            |            |            |            |
|                                 |            |            |            |            |            |            |            |
|                                 |            |            |            |            |            |            |            |
|                                 |            |            |            |            |            |            |            |
|                                 |            |            |            |            |            |            |            |