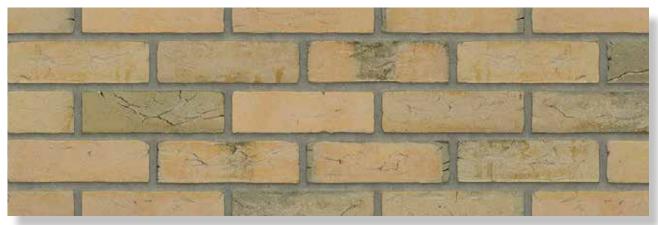

## MATRIX BRICKS AND SIZES

|                                 | 210x100x50 | 210x100x50 | 210x100x55 | 215x100x65 | 215x100x65 | 210x100x50 | 215x100x65 |
|---------------------------------|------------|------------|------------|------------|------------|------------|------------|
|                                 | VB WF      | HV WF      | RENO VB    | VB EF      | HV EF      | WS WF      | WS EF      |
|                                 |            |            |            |            |            |            |            |
| MACHINE MOULDED COLLI           | CTION      |            |            |            |            |            |            |
| Antraciet VB WF                 | •          |            |            |            |            |            |            |
| Brons VB WF                     | •          |            |            |            |            |            |            |
| Geel zz VB WF                   | •          |            |            |            |            |            |            |
| Maasbruin VB WF                 | •          |            |            |            |            |            |            |
| Naturel VB WF                   | •          |            |            |            |            |            |            |
| Paars Rustiek VB WF             | •          |            |            |            |            |            |            |
| Roodpaars VB WF                 | •          |            |            |            |            |            |            |
| Zwart mangaan VB WF             | on demand  |            |            |            |            |            |            |
| Maasbruin Reno VB               |            |            | •          |            |            |            |            |
| Roodpaars Reno VB               |            |            | •          |            |            |            |            |
| Aalster Bont VB EF / DR36B      |            |            |            | •          |            |            |            |
| Antraciet VB EF / DR46B         |            |            |            | •          |            |            |            |
| Beige VB EF / DR52B             |            |            |            | •          |            |            |            |
| Engels Bont VB EF / DR2B        |            |            |            | •          |            |            |            |
| Engels Bont Redux VB EF / DR12B |            |            |            | •          |            |            |            |
| Geel zz VB EF / DR4B            |            |            |            | •          |            |            |            |
| Grijs zz VB EF / DR40B          |            |            |            | •          |            |            |            |
| Naturel VB EF / DR20B           |            |            |            | •          |            |            |            |
| Regent VB EF / DR6B             |            |            |            | •          |            |            |            |
| Staplefield VB EF / DR22B       |            |            |            | •          |            |            |            |
|                                 |            |            |            |            |            |            |            |
|                                 |            |            |            |            |            |            |            |
| HAND MOULDED COLLECT            | ON         |            |            |            |            |            |            |
| Aalster Bont HV WF              |            | •          |            |            |            |            |            |
| Antraciet HV WF                 |            | •          |            |            |            |            |            |
| Aubergine HV WF                 |            | •          |            |            |            |            |            |
| Bommels Bont HV WF              |            | •          |            |            |            |            |            |
| Bommels Bont Redux HV WF        |            | •          |            |            |            |            |            |
| Brons HV WF                     |            | •          |            |            |            |            |            |
| Engels Bont HV WF               |            | •          |            |            |            |            |            |
| Gamers Bont HV WF               |            | •          |            |            |            |            |            |
| Geel zz HV WF                   |            | •          |            |            |            |            |            |
| Grijs zz HV WF                  |            | •          |            |            |            |            |            |
| Maasbruin HV WF                 |            | •          |            |            |            |            |            |
| Mississippi HV WF               |            | •          |            |            |            |            |            |
| Naturel HV WF                   |            | •          |            |            |            |            |            |
| Oranje WF HV                    |            | •          |            |            |            |            |            |
| Paars Rustiek HV WF             |            | •          |            |            |            |            |            |
| Roodpaars HV WF                 |            | •          |            |            |            |            |            |
| Zwart mangaan HV WF             |            | •          |            |            |            |            |            |
|                                 |            |            |            |            |            |            |            |
|                                 |            |            |            |            |            |            |            |
|                                 |            |            |            |            |            |            |            |
|                                 |            |            |            |            |            |            |            |
|                                 |            |            |            |            |            |            |            |
|                                 |            |            |            |            |            |            |            |