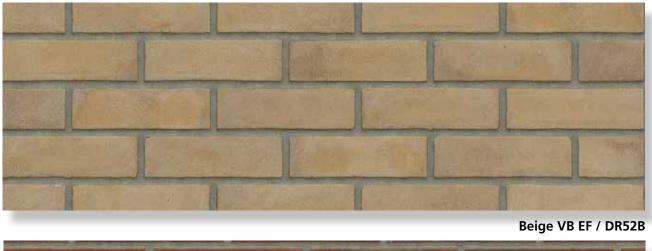

## MATRIX BRICKS AND SIZES

|                                 | 210x100x50 | 210x100x50 | 210x100x55 | 215x100x65 | 215x100x65 | 210x100x50 | 215x100x65 |
|---------------------------------|------------|------------|------------|------------|------------|------------|------------|
|                                 | VB WF      | HV WF      | RENO VB    | VB EF      | HV EF      | WS WF      | WS EF      |
|                                 |            |            |            |            |            |            |            |
| MACHINE MOULDED COLLI           | CTION      |            |            |            |            |            |            |
| Antraciet VB WF                 | •          |            |            |            |            |            |            |
| Brons VB WF                     | •          |            |            |            |            |            |            |
| Geel zz VB WF                   | •          |            |            |            |            |            |            |
| Maasbruin VB WF                 | •          |            |            |            |            |            |            |
| Naturel VB WF                   | •          |            |            |            |            |            |            |
| Paars Rustiek VB WF             | •          |            |            |            |            |            |            |
| Roodpaars VB WF                 | •          |            |            |            |            |            |            |
| Zwart mangaan VB WF             | on demand  |            |            |            |            |            |            |
| Maasbruin Reno VB               |            |            | •          |            |            |            |            |
| Roodpaars Reno VB               |            |            | •          |            |            |            |            |
| Aalster Bont VB EF / DR36B      |            |            |            | •          |            |            |            |
| Antraciet VB EF / DR46B         |            |            |            | •          |            |            |            |
| Beige VB EF / DR52B             |            |            |            | •          |            |            |            |
| Engels Bont VB EF / DR2B        |            |            |            | •          |            |            |            |
| Engels Bont Redux VB EF / DR12B |            |            |            | •          |            |            |            |
| Geel zz VB EF / DR4B            |            |            |            | •          |            |            |            |
| Grijs zz VB EF / DR40B          |            |            |            | •          |            |            |            |
| Naturel VB EF / DR20B           |            |            |            | •          |            |            |            |
| Regent VB EF / DR6B             |            |            |            | •          |            |            |            |
| Staplefield VB EF / DR22B       |            |            |            | •          |            |            |            |
|                                 |            |            |            |            |            |            |            |
|                                 |            |            |            |            |            |            |            |
| HAND MOULDED COLLECT            | ON         |            |            |            |            |            |            |
| Aalster Bont HV WF              |            | •          |            |            |            |            |            |
| Antraciet HV WF                 |            | •          |            |            |            |            |            |
| Aubergine HV WF                 |            | •          |            |            |            |            |            |
| Bommels Bont HV WF              |            | •          |            |            |            |            |            |
| Bommels Bont Redux HV WF        |            | •          |            |            |            |            |            |
| Brons HV WF                     |            | •          |            |            |            |            |            |
| Engels Bont HV WF               |            | •          |            |            |            |            |            |
| Gamers Bont HV WF               |            | •          |            |            |            |            |            |
| Geel zz HV WF                   |            | •          |            |            |            |            |            |
| Grijs zz HV WF                  |            | •          |            |            |            |            |            |
| Maasbruin HV WF                 |            | •          |            |            |            |            |            |
| Mississippi HV WF               |            | •          |            |            |            |            |            |
| Naturel HV WF                   |            | •          |            |            |            |            |            |
| Oranje WF HV                    |            | •          |            |            |            |            |            |
| Paars Rustiek HV WF             |            | •          |            |            |            |            |            |
| Roodpaars HV WF                 |            | •          |            |            |            |            |            |
| Zwart mangaan HV WF             |            | •          |            |            |            |            |            |
|                                 |            |            |            |            |            |            |            |
|                                 |            |            |            |            |            |            |            |
|                                 |            |            |            |            |            |            |            |
|                                 |            |            |            |            |            |            |            |
|                                 |            |            |            |            |            |            |            |
|                                 |            |            |            |            |            |            |            |