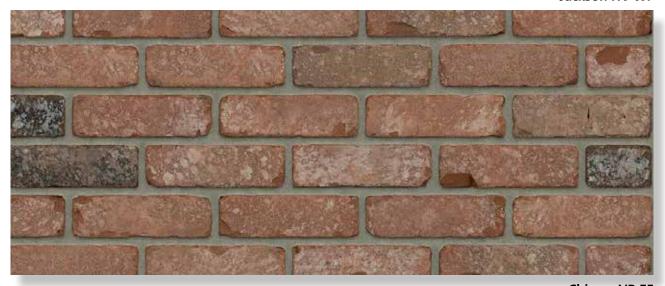

## MATRIX BRICKS AND SIZES

|                                 | 210x100x50 | 210x100x50 | 210x100x55 | 215x100x65 | 215x100x65 | 210x100x50 | 215x100x65 |
|---------------------------------|------------|------------|------------|------------|------------|------------|------------|
|                                 | VB WF      | HV WF      | RENO VB    | VB EF      | HV EF      | WS WF      | WS EF      |
|                                 |            |            |            |            |            |            |            |
| MACHINE MOULDED COLLI           | CTION      |            |            |            |            |            |            |
| Antraciet VB WF                 | •          |            |            |            |            |            |            |
| Brons VB WF                     | •          |            |            |            |            |            |            |
| Geel zz VB WF                   | •          |            |            |            |            |            |            |
| Maasbruin VB WF                 | •          |            |            |            |            |            |            |
| Naturel VB WF                   | •          |            |            |            |            |            |            |
| Paars Rustiek VB WF             | •          |            |            |            |            |            |            |
| Roodpaars VB WF                 | •          |            |            |            |            |            |            |
| Zwart mangaan VB WF             | on demand  |            |            |            |            |            |            |
| Maasbruin Reno VB               |            |            | •          |            |            |            |            |
| Roodpaars Reno VB               |            |            | •          |            |            |            |            |
| Aalster Bont VB EF / DR36B      |            |            |            | •          |            |            |            |
| Antraciet VB EF / DR46B         |            |            |            | •          |            |            |            |
| Beige VB EF / DR52B             |            |            |            | •          |            |            |            |
| Engels Bont VB EF / DR2B        |            |            |            | •          |            |            |            |
| Engels Bont Redux VB EF / DR12B |            |            |            | •          |            |            |            |
| Geel zz VB EF / DR4B            |            |            |            | •          |            |            |            |
| Grijs zz VB EF / DR40B          |            |            |            | •          |            |            |            |
| Naturel VB EF / DR20B           |            |            |            | •          |            |            |            |
| Regent VB EF / DR6B             |            |            |            | •          |            |            |            |
| Staplefield VB EF / DR22B       |            |            |            | •          |            |            |            |
|                                 |            |            |            |            |            |            |            |
|                                 |            |            |            |            |            |            |            |
| HAND MOULDED COLLECT            | ON         |            |            |            |            |            |            |
| Aalster Bont HV WF              |            | •          |            |            |            |            |            |
| Antraciet HV WF                 |            | •          |            |            |            |            |            |
| Aubergine HV WF                 |            | •          |            |            |            |            |            |
| Bommels Bont HV WF              |            | •          |            |            |            |            |            |
| Bommels Bont Redux HV WF        |            | •          |            |            |            |            |            |
| Brons HV WF                     |            | •          |            |            |            |            |            |
| Engels Bont HV WF               |            | •          |            |            |            |            |            |
| Gamers Bont HV WF               |            | •          |            |            |            |            |            |
| Geel zz HV WF                   |            | •          |            |            |            |            |            |
| Grijs zz HV WF                  |            | •          |            |            |            |            |            |
| Maasbruin HV WF                 |            | •          |            |            |            |            |            |
| Mississippi HV WF               |            | •          |            |            |            |            |            |
| Naturel HV WF                   |            | •          |            |            |            |            |            |
| Oranje WF HV                    |            | •          |            |            |            |            |            |
| Paars Rustiek HV WF             |            | •          |            |            |            |            |            |
| Roodpaars HV WF                 |            | •          |            |            |            |            |            |
| Zwart mangaan HV WF             |            | •          |            |            |            |            |            |
|                                 |            |            |            |            |            |            |            |
|                                 |            |            |            |            |            |            |            |
|                                 |            |            |            |            |            |            |            |
|                                 |            |            |            |            |            |            |            |
|                                 |            |            |            |            |            |            |            |
|                                 |            |            |            |            |            |            |            |