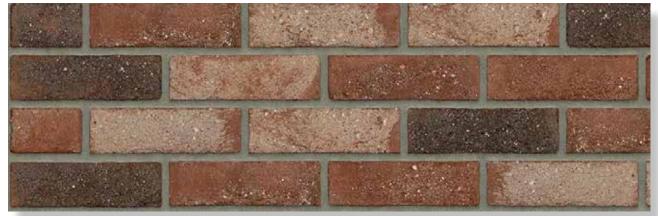

## MATRIX BRICKS AND SIZES

|                                 | 210x100x50 | 210x100x50 | 210x100x55 | 215x100x65 | 215x100x65 | 210x100x50 | 215x100x65 |
|---------------------------------|------------|------------|------------|------------|------------|------------|------------|
|                                 | VB WF      | HV WF      | RENO VB    | VB EF      | HV EF      | WS WF      | WS EF      |
|                                 |            |            |            |            |            |            |            |
| MACHINE MOULDED COLLI           | CTION      |            |            |            |            |            |            |
| Antraciet VB WF                 | •          |            |            |            |            |            |            |
| Brons VB WF                     | •          |            |            |            |            |            |            |
| Geel zz VB WF                   | •          |            |            |            |            |            |            |
| Maasbruin VB WF                 | •          |            |            |            |            |            |            |
| Naturel VB WF                   | •          |            |            |            |            |            |            |
| Paars Rustiek VB WF             | •          |            |            |            |            |            |            |
| Roodpaars VB WF                 | •          |            |            |            |            |            |            |
| Zwart mangaan VB WF             | on demand  |            |            |            |            |            |            |
| Maasbruin Reno VB               |            |            | •          |            |            |            |            |
| Roodpaars Reno VB               |            |            | •          |            |            |            |            |
| Aalster Bont VB EF / DR36B      |            |            |            | •          |            |            |            |
| Antraciet VB EF / DR46B         |            |            |            | •          |            |            |            |
| Beige VB EF / DR52B             |            |            |            | •          |            |            |            |
| Engels Bont VB EF / DR2B        |            |            |            | •          |            |            |            |
| Engels Bont Redux VB EF / DR12B |            |            |            | •          |            |            |            |
| Geel zz VB EF / DR4B            |            |            |            | •          |            |            |            |
| Grijs zz VB EF / DR40B          |            |            |            | •          |            |            |            |
| Naturel VB EF / DR20B           |            |            |            | •          |            |            |            |
| Regent VB EF / DR6B             |            |            |            | •          |            |            |            |
| Staplefield VB EF / DR22B       |            |            |            | •          |            |            |            |
|                                 |            |            |            |            |            |            |            |
|                                 |            |            |            |            |            |            |            |
| HAND MOULDED COLLECT            | ON         |            |            |            |            |            |            |
| Aalster Bont HV WF              |            | •          |            |            |            |            |            |
| Antraciet HV WF                 |            | •          |            |            |            |            |            |
| Aubergine HV WF                 |            | •          |            |            |            |            |            |
| Bommels Bont HV WF              |            | •          |            |            |            |            |            |
| Bommels Bont Redux HV WF        |            | •          |            |            |            |            |            |
| Brons HV WF                     |            | •          |            |            |            |            |            |
| Engels Bont HV WF               |            | •          |            |            |            |            |            |
| Gamers Bont HV WF               |            | •          |            |            |            |            |            |
| Geel zz HV WF                   |            | •          |            |            |            |            |            |
| Grijs zz HV WF                  |            | •          |            |            |            |            |            |
| Maasbruin HV WF                 |            | •          |            |            |            |            |            |
| Mississippi HV WF               |            | •          |            |            |            |            |            |
| Naturel HV WF                   |            | •          |            |            |            |            |            |
| Oranje WF HV                    |            | •          |            |            |            |            |            |
| Paars Rustiek HV WF             |            | •          |            |            |            |            |            |
| Roodpaars HV WF                 |            | •          |            |            |            |            |            |
| Zwart mangaan HV WF             |            | •          |            |            |            |            |            |
|                                 |            |            |            |            |            |            |            |
|                                 |            |            |            |            |            |            |            |
|                                 |            |            |            |            |            |            |            |
|                                 |            |            |            |            |            |            |            |
|                                 |            |            |            |            |            |            |            |
|                                 |            |            |            |            |            |            |            |