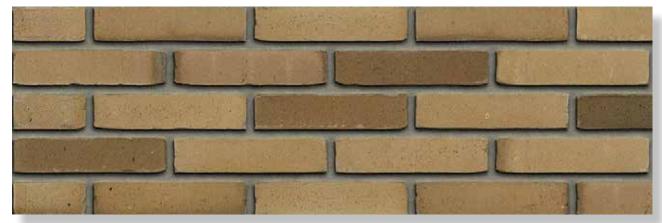

## MATRIX BRICKS AND SIZES

|                                                           | 210x100x50 | 210x100x50 | 210x100x55 | 215x100x65 | 215x100x65 | 210x100x50 | 215x100x65 |
|-----------------------------------------------------------|------------|------------|------------|------------|------------|------------|------------|
|                                                           | VB WF      | HV WF      | RENO VB    | VB EF      | HV EF      | WS WF      | WS EF      |
| HAND MOULDED COLLECTION                                   | N          |            |            |            |            |            |            |
| Aalster Bont HV EF / DR37B                                |            |            |            |            | •          |            |            |
| Antraciet HV EF / DR39B                                   |            |            |            |            | •          |            |            |
| Beige HV EF / DR57B                                       |            |            |            |            | •          |            |            |
| Belgrave HV EF / DR5B                                     |            |            |            |            | •          |            |            |
| Burngrave Redux HV EF / DR55B                             |            |            |            |            | •          |            |            |
| Engels Bont HV EF / DR1B                                  |            |            |            |            | •          |            |            |
| Engels Bont Redux HV EF / DR51B                           |            |            |            |            | •          |            |            |
| Farnley HV EF / DR13B                                     |            |            |            |            | •          |            |            |
| Geel grafiet HV EF / DR61B                                |            |            |            |            | •          |            |            |
| Geel zz HV EF / DR3B                                      |            |            |            |            | •          |            |            |
| Geel zz Redux HV EF / DR53B                               |            |            |            |            | •          |            |            |
| Grijs zz HV EF / DR41B                                    |            |            |            |            | •          |            |            |
| Holmbury HV EF / DR21B                                    |            |            |            |            | •          |            |            |
| Naturel HV EF / DR11B                                     |            |            |            |            | •          |            |            |
| Old West Mill HV EF / DR19B                               |            |            |            |            | •          |            |            |
| Rood zz HV EF / DR43B                                     |            |            |            |            | •          |            |            |
| Whitley HV EF / DR15B                                     |            |            |            |            | •          |            |            |
|                                                           |            |            |            |            |            |            |            |
|                                                           |            |            |            |            |            |            |            |
| AQUA COLLECTION                                           |            |            |            |            |            |            |            |
| Aqua beige redux WF                                       |            |            |            |            |            | •          |            |
| Aqua geel WF                                              |            |            |            |            |            | •          |            |
| Aqua grijs WF                                             |            |            |            |            |            | •          |            |
| Aqua maasbruin redux WF                                   |            |            |            |            |            | •          |            |
| Aqua roodpaars WF                                         |            |            |            |            |            | on demand  |            |
| Aqua roodpaars redux WF                                   |            |            |            |            |            | •          |            |
| Aqua Geel EF / DR24B                                      |            |            |            |            |            |            | •          |
| Aqua Roodpaars redux EF /DR14B                            |            |            |            |            |            |            | •          |
|                                                           |            |            |            |            |            |            |            |
|                                                           |            |            |            |            |            |            |            |
| AQUA COLLECTION                                           |            |            |            |            |            |            |            |
| KAMELEON                                                  |            |            |            |            |            |            |            |
| Aqua bruin geel WF                                        |            |            |            |            |            | •          |            |
| Aqua geel wit WF                                          |            |            |            |            |            | •          |            |
| Aqua geel wit Wi<br>Aqua geel bruin WF                    |            |            |            |            |            | •          |            |
|                                                           |            |            |            |            |            | •          |            |
| Aqua grijs wit WF<br>———————————————————————————————————— |            |            |            |            |            | •          |            |
|                                                           |            |            |            |            |            | •          |            |
| Aqua oranje blauw WF<br>—                                 |            |            |            |            |            |            |            |
|                                                           |            |            |            |            |            |            |            |
|                                                           |            |            |            |            |            |            |            |
|                                                           |            |            |            |            |            |            |            |
|                                                           |            |            |            |            |            |            |            |
|                                                           |            |            |            |            |            |            |            |
|                                                           |            |            |            |            |            |            |            |
|                                                           |            |            |            |            |            |            |            |