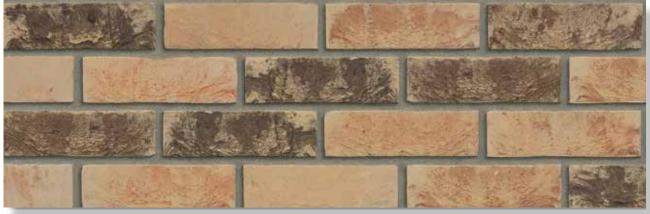

## MATRIX BRICKS AND SIZES

|                                                           | 210x100x50 | 210x100x50 | 210x100x55 | 215x100x65 | 215x100x65 | 210x100x50 | 215x100x65 |
|-----------------------------------------------------------|------------|------------|------------|------------|------------|------------|------------|
|                                                           | VB WF      | HV WF      | RENO VB    | VB EF      | HV EF      | WS WF      | WS EF      |
| HAND MOULDED COLLECTION                                   | N          |            |            |            |            |            |            |
| Aalster Bont HV EF / DR37B                                |            |            |            |            | •          |            |            |
| Antraciet HV EF / DR39B                                   |            |            |            |            | •          |            |            |
| Beige HV EF / DR57B                                       |            |            |            |            | •          |            |            |
| Belgrave HV EF / DR5B                                     |            |            |            |            | •          |            |            |
| Burngrave Redux HV EF / DR55B                             |            |            |            |            | •          |            |            |
| Engels Bont HV EF / DR1B                                  |            |            |            |            | •          |            |            |
| Engels Bont Redux HV EF / DR51B                           |            |            |            |            | •          |            |            |
| Farnley HV EF / DR13B                                     |            |            |            |            | •          |            |            |
| Geel grafiet HV EF / DR61B                                |            |            |            |            | •          |            |            |
| Geel zz HV EF / DR3B                                      |            |            |            |            | •          |            |            |
| Geel zz Redux HV EF / DR53B                               |            |            |            |            | •          |            |            |
| Grijs zz HV EF / DR41B                                    |            |            |            |            | •          |            |            |
| Holmbury HV EF / DR21B                                    |            |            |            |            | •          |            |            |
| Naturel HV EF / DR11B                                     |            |            |            |            | •          |            |            |
| Old West Mill HV EF / DR19B                               |            |            |            |            | •          |            |            |
| Rood zz HV EF / DR43B                                     |            |            |            |            | •          |            |            |
| Whitley HV EF / DR15B                                     |            |            |            |            | •          |            |            |
|                                                           |            |            |            |            |            |            |            |
|                                                           |            |            |            |            |            |            |            |
| AQUA COLLECTION                                           |            |            |            |            |            |            |            |
| Aqua beige redux WF                                       |            |            |            |            |            | •          |            |
| Aqua geel WF                                              |            |            |            |            |            | •          |            |
| Aqua grijs WF                                             |            |            |            |            |            | •          |            |
| Aqua maasbruin redux WF                                   |            |            |            |            |            | •          |            |
| Aqua roodpaars WF                                         |            |            |            |            |            | on demand  |            |
| Aqua roodpaars redux WF                                   |            |            |            |            |            | •          |            |
| Aqua Geel EF / DR24B                                      |            |            |            |            |            |            | •          |
| Aqua Roodpaars redux EF /DR14B                            |            |            |            |            |            |            | •          |
|                                                           |            |            |            |            |            |            |            |
|                                                           |            |            |            |            |            |            |            |
| AQUA COLLECTION                                           |            |            |            |            |            |            |            |
| KAMELEON                                                  |            |            |            |            |            |            |            |
| Aqua bruin geel WF                                        |            |            |            |            |            | •          |            |
| Aqua geel wit WF                                          |            |            |            |            |            | •          |            |
| Aqua geel wit Wi<br>Aqua geel bruin WF                    |            |            |            |            |            | •          |            |
|                                                           |            |            |            |            |            | •          |            |
| Aqua grijs wit WF<br>———————————————————————————————————— |            |            |            |            |            | •          |            |
|                                                           |            |            |            |            |            | •          |            |
| Aqua oranje blauw WF<br>—                                 |            |            |            |            |            |            |            |
|                                                           |            |            |            |            |            |            |            |
|                                                           |            |            |            |            |            |            |            |
|                                                           |            |            |            |            |            |            |            |
|                                                           |            |            |            |            |            |            |            |
|                                                           |            |            |            |            |            |            |            |
|                                                           |            |            |            |            |            |            |            |
|                                                           |            |            |            |            |            |            |            |