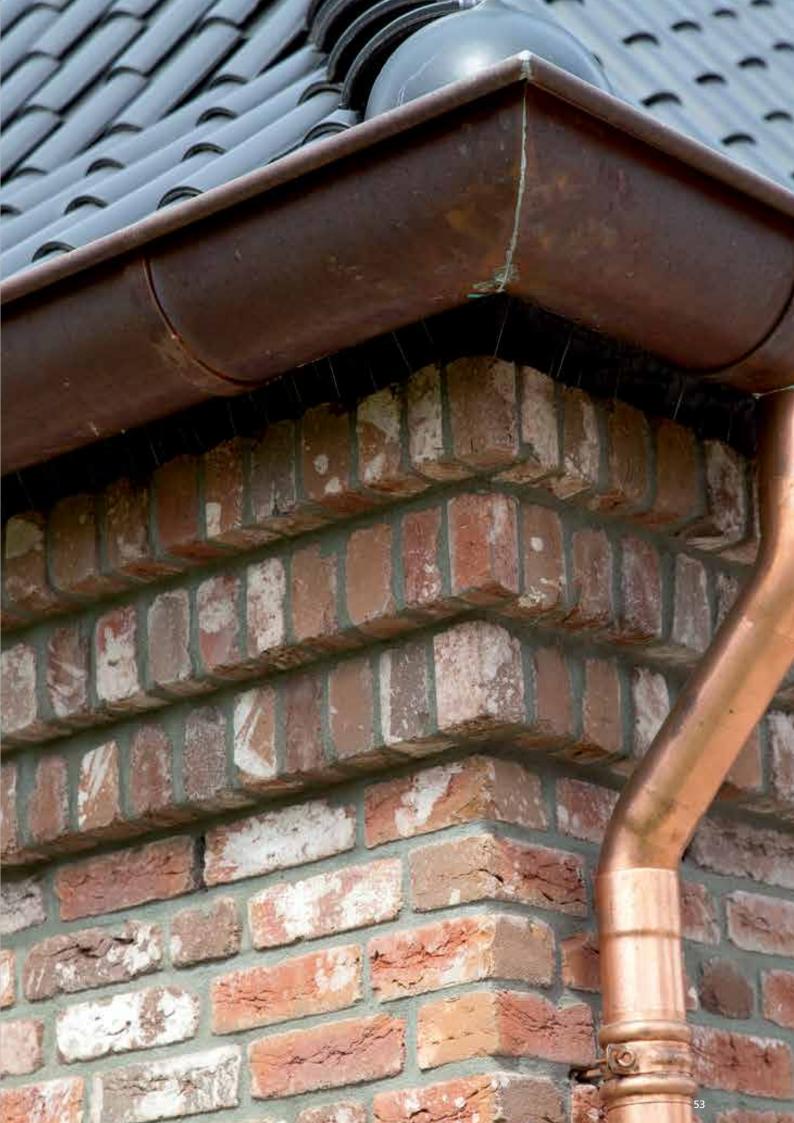

he quality of today's standards. To achieve this excellent combination of qualities, we first fire bricks of the same high quality as all our products. The bricks are then subjected to an artificial aging process. This involves tumbling them in a barrel – similar to a centrifuge – for hours until they are literally stripped of their sharp edges. Afterwards, the bricks look as if they have been in use for many years. A thin cement coating completes the charming retro look. Retro bricks are also available in brick slips and corners. **Cheyenne HV WF**



# **RETRO**

COLLECTION



## RETRO COLLECTION



**Boise HV WF** 



**Boulder HV WF** 



**Cheyenne HV WF** 



Jackson HV WF



Chimay VB EF



Dakota VB EF

## RETRO COLLECTION



Texas VB EF



**Utah VB EF** 



**Wisconsin VB EF** 



# Carbon-sintered facing bricks

A building with a Unique appearance depends entirely on the bricks used. Sintered bricks have a timeless quality and bring a Characteristic look and feel to every projects.

Before the bricks are loaded into the kiln, they are sprinkled with carbon powder.

Being fired at a high temperature causes them to start to melt, giving the **bricks** different colour in some

spots and creatinga unique aesthetic.



#### COLLECTION

- Caramel Brown Flame WS WF
- Crimson Red Flame HV WF
- Dark Amber Red Flame HV WF
- Fawn Yellow Flame HV WF
- Macaroon Yellow Flame HV WF
- Pewter Grev Flame HV WI
- Sable Black VB WF
- Salmon Red Flame VB WF
- Smoke Grey Flame WS WF

# FLAME COLLECTION



**Caramel Brown Flame WS WF** 



**Crimson Red Flame HV WF** 



**Dark Amber